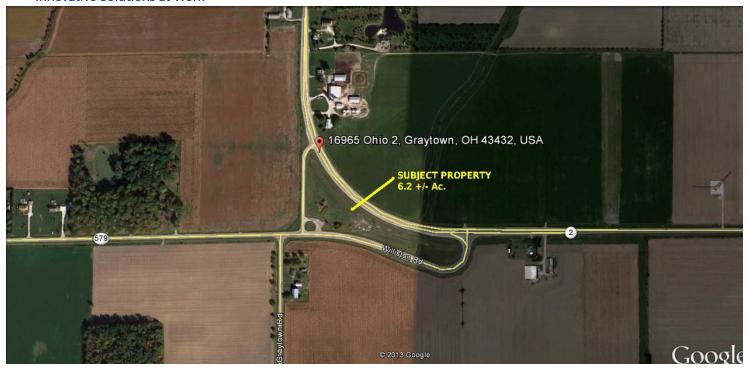

## **LAND FOR SALE**

16965 STATE ROUTE 2, GRAYTOWN, OH 43432

**SALE PRICE:** \$99,900.00 **PROP** 

**OFFERING SUMMARY** 

Lot Size: 6.2 Acres

Parcel #: 004016240203000

0040162702037000

0041872625113003

## **PROPERTY OVERVIEW**

**Excellent development opportunity** 

10,600 vehicles per day

Approx. 1200' frontage on St. Rt. 2