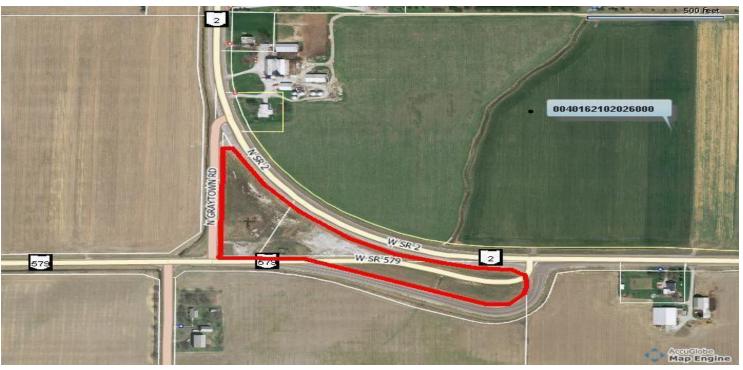

## **LAND FOR SALE**

16965 STATE ROUTE 2, GRAYTOWN, OH 43432

**SALE PRICE:** \$99,900.00 **PROP** 

**OFFERING SUMMARY** 

Lot Size: 6.2 Acres

Parcel #: 004016240203000

0040162702037000

0041872625113003

## **PROPERTY OVERVIEW**

**Excellent development opportunity** 

10,600 vehicles per day

Approx. 1200' frontage on St. Rt. 2