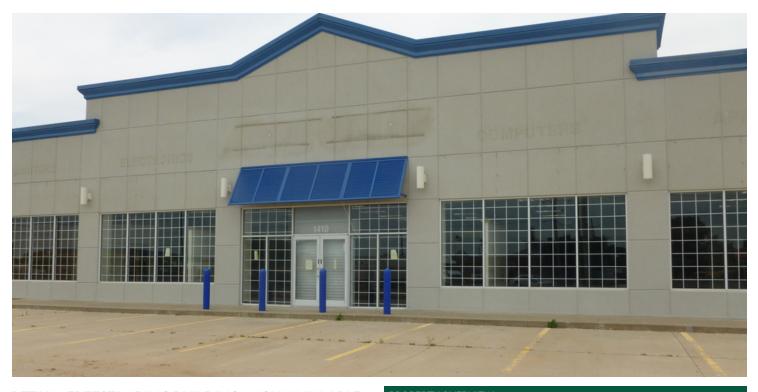

## FORMER AARON'S BUILDING #C1363 1410 NW 67th Street, Lawton, OK 73505 | FOR SALE | OR LEASE

#### RETAIL - FREESTANDING BUILDING - NOW AVAILABLE

**Sale Price:** \$320,000

**Lease Rate:** \$8.50 psf NNN

Lot Size: 0.998cres

**Building Size:** 8,364 S

Year Built: 2009

Cross Streets: NW 67th St & NW Cache Rd

## PROPERTY OVERVIEW

This freestanding building is in excellent condition, with ample parking in front and rear, highly visible with prominent pylon signage and strong traffic counts.

Located just north of the NW corner of NW 67th St and NW Cache Rd, adjacent to the popular Walgreens located on main retail corridor.