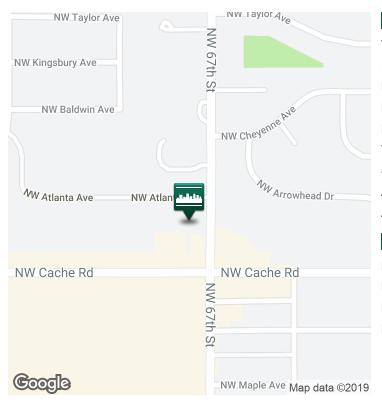

## PROPERTY OVERVIEW

This freestanding building is in excellent condition, with ample parking in front and rear, highly visible with prominent pylon signage and strong traffic counts.

Located just north of the NW corner of NW 67th St and NW Cache Rd, adjacent to the popular Walgreens located on main retail corridor.

Neighboring retail: Darby's Big Furniture, Country Mart 8,364 SF Grocery Store, Dollar Tree, Ace Hardware and others.

090419