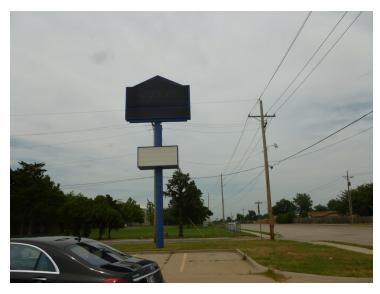

## PROPERTY OVERVIEW

This freestanding building is in excellent condition, with ample parking in front and rear, highly visible with prominent pylon signage and strong traffic counts.

Located just north of the NW corner of NW 67th St and NW Cache Rd, adjacent to the popular Walgreens located on main retail corridor.