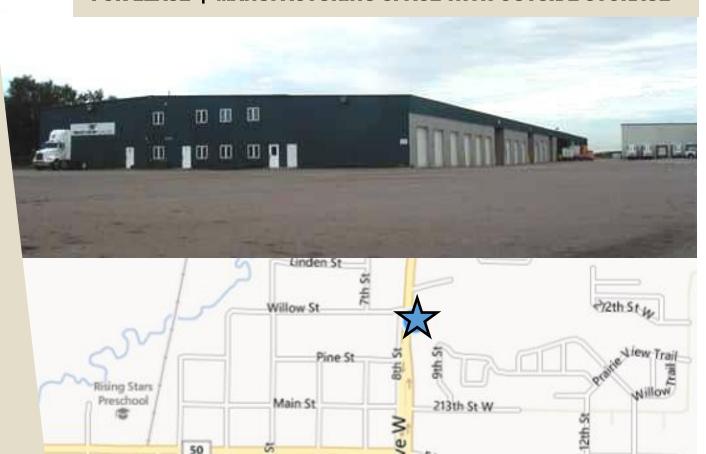

# CERRON PROPERTIES buy 1 sell 1 lease

**MANUFACTURING LEASE SPACE** 

21130 CHIPPENDALE AVE, FARMINGTON, MN 55024

FOR LEASE | MANUFACTURING SPACE WITH OUTSIDE STORAGE

CERRON Commercial Properties, LLC 21476 Grenada Avenue Lakeville, MN 55044 CERRON.com

#### **Property Highlights:**

- 17,500 SF Total Space Available with approx.
   2,000 SF office
- Heavy Power (600A/480v)
- Outside storage possible
- Located on Highway 3 with easy access to major highways
- Excellent Rates: \$8,021/ month Base Rent + \$1,896/ month Operating Expense
   = \$9,916/month total rent (plus utilities, plus outdoor storage)
- Outdoor storage \$1.00/SF