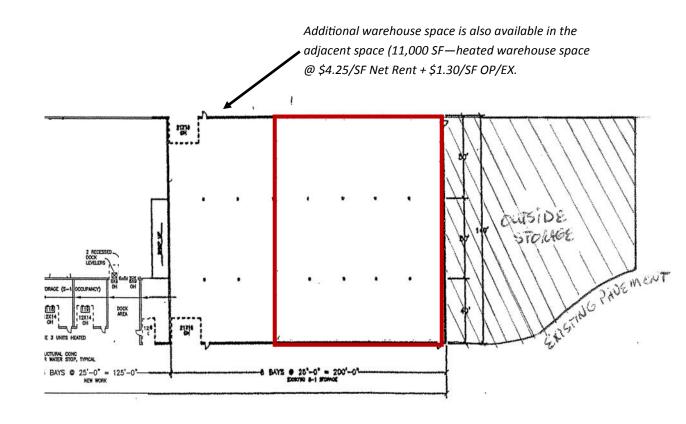

#### **FLOOR PLAN & LEASE SUMMARY**

## MANUFACTURING / WAREHOUSE SPACE

| WAREHOUSE SPACE    |                                                                       |
|--------------------|-----------------------------------------------------------------------|
| SIZE               | 17,500 SF (includes 2,000 SF office)                                  |
| LEASE RATE         | \$5.50/SF Base Rent<br>(\$8,021/month)                                |
| CAM/TAX            | \$1.30/SF<br>(\$1,896/month)                                          |
| TOTAL RENT         | \$9,916/month total<br>rent (plus utilities, plus<br>outdoor storage) |
| POWER              | 600A, 480v                                                            |
| DRIVE-IN DOOR(S)   | Two (2) - 24'W x 14'H                                                 |
| CLEAR HEIGHT       | 22'                                                                   |
| OUTDOOR<br>STORAGE | 1/2 Acre—Outdoor<br>storage @ \$1.00/SF                               |