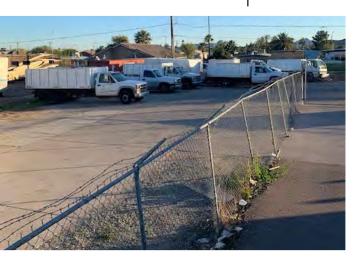

#### PROPERTY FEATURES

- Sale Price: \$720,000
- Bell Road Frontage
- $\pm 1,650$  SF Office/Retail Building
- $\pm 15,000$  SF Fenced Yard (Leased)
- Located at Bell Rd & Cave Creek Rd.
- Back Area Can be Converted to Additional Parking