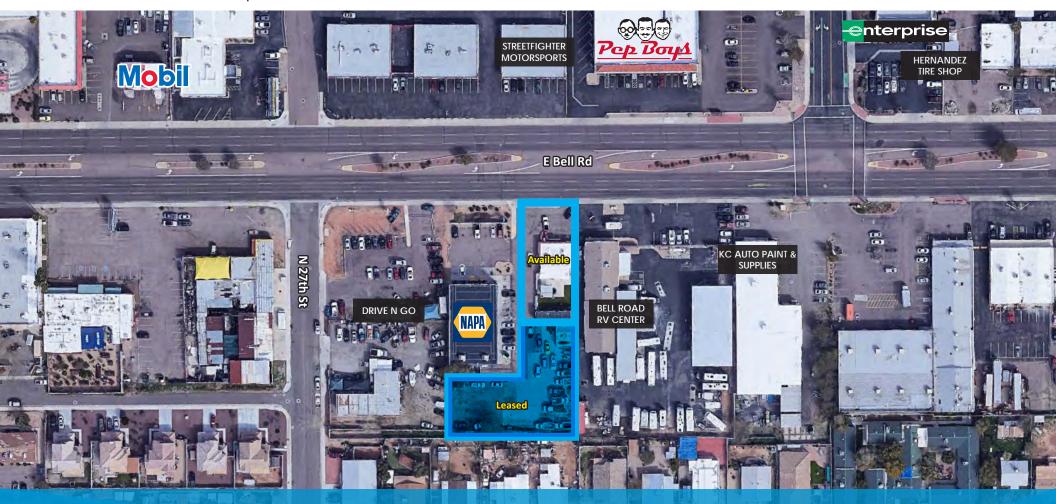

#### PROPERTY FEATURES

- Sale Price: \$720,000
- Bell Road Frontage
- $\pm 1,650$  SF Office/Retail Building
- $\pm 15,000$  SF Fenced Yard (Leased)
- Located at Bell Rd & Cave Creek Rd.
- Back Area Can be Converted to Additional Parking

- Located on  $\pm 25,961$  SF Lot
- Parcel: 214-28-112Q
- 4/1,000 Parking Ratio
- Zoning: C-2, City of Phoenix
- Minutes from SR-51

±1,650 SF OFFICE/RETAIL BUILDING W/ FENCED YARD | FOR SALE | OWNER USER/INVESTMENT