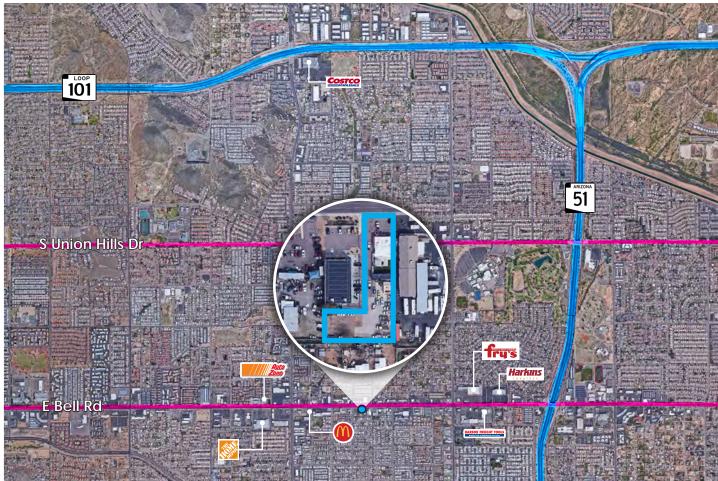

### 2715 E BELL RD

Phoenix, AZ 85032

#### PROPERTY FEATURES

- Sale Price: \$720,000
- Bell Road Frontage
- $\pm 1,650$  SF Office/Retail Building
- $\pm 15,000$  SF Fenced Yard (Leased)
- Located at Bell Rd & Cave Creek Rd.
- Back Area Can be Converted to Additional Parking

- Located on  $\pm 25,961$  SF Lot
- Parcel: 214-28-112Q
- 4/1,000 Parking Ratio
- Zoning: C-2, City of Phoenix
- Minutes from SR-51

±1,650 SF OFFICE/RETAIL BUILDING W/ FENCED YARD | FOR SALE | OWNER USER/INVESTMENT