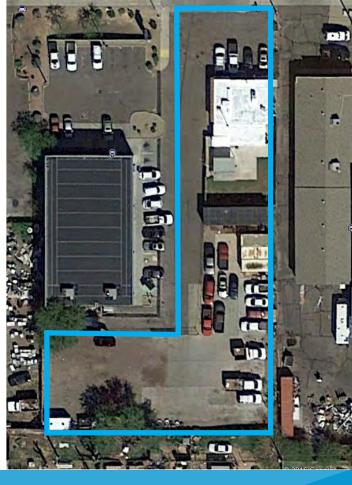

#### PROPERTY FEATURES

- Sale Price: \$720,000
- Bell Road Frontage
- $\pm 1,650$  SF Office/Retail Building
- $\pm 15,000$  SF Fenced Yard (Leased)
- Located at Bell Rd & Cave Creek Rd.
- Back Area Can be Converted to Additional Parking

- Located on  $\pm 25,961$  SF Lot
- Parcel: 214-28-112Q
- 4/1,000 Parking Ratio
- Zoning: C-2, City of Phoenix
- Minutes from SR-51

±1,650 SF OFFICE/RETAIL BUILDING W/ FENCED YARD | FOR SALE | OWNER USER/INVESTMENT