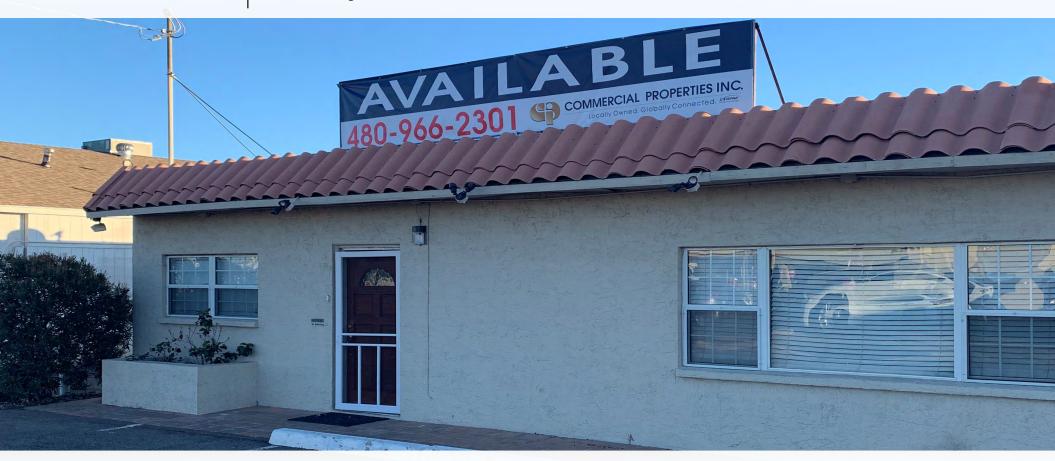

#### PROPERTY FEATURES

- Sale Price: \$720,000
- Bell Road Frontage
- $\pm 1,650$  SF Office/Retail Building
- $\pm 15,000$  SF Fenced Yard (Leased)
- Located at Bell Rd & Cave Creek Rd.
- Back Area Can be Converted to Additional Parking

- Located on  $\pm 25,961$  SF Lot
- Parcel: 214-28-112Q
- 4/1,000 Parking Ratio
- Zoning: C-2, City of Phoenix
- Minutes from SR-51

±1,650 SF OFFICE/RETAIL BUILDING W/ FENCED YARD | FOR SALE | OWNER USER/INVESTMENT