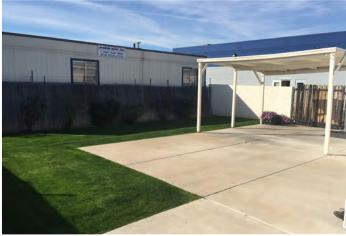

#### PROPERTY FEATURES

- Sale Price: \$720,000
- Bell Road Frontage
- $\pm 1,650$  SF Office/Retail Building
- $\pm 15,000$  SF Fenced Yard (Leased)
- Located at Bell Rd & Cave Creek Rd.
- Back Area Can be Converted to Additional Parking