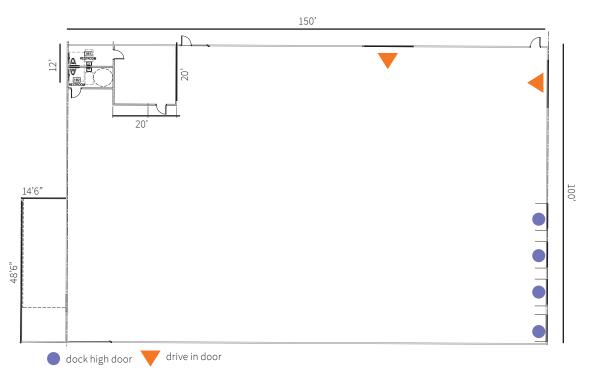

# Building plans

# ±15,703 s.f. newly renovated industrial space I-2 zoning with outdoor storage

- Total s.f.: ±15,703 - Office s.f.: ±568

±3.4 usable acres - Acreage:

- Zoning: 1-2

- Dock high doors: 4 (9' x 10')

with pit levelers

- Drive-in doors: 2 (14' x 16')

- Ceiling height: 22' - Lighting: LED

\$12,000 NNN / month - Lease rate: