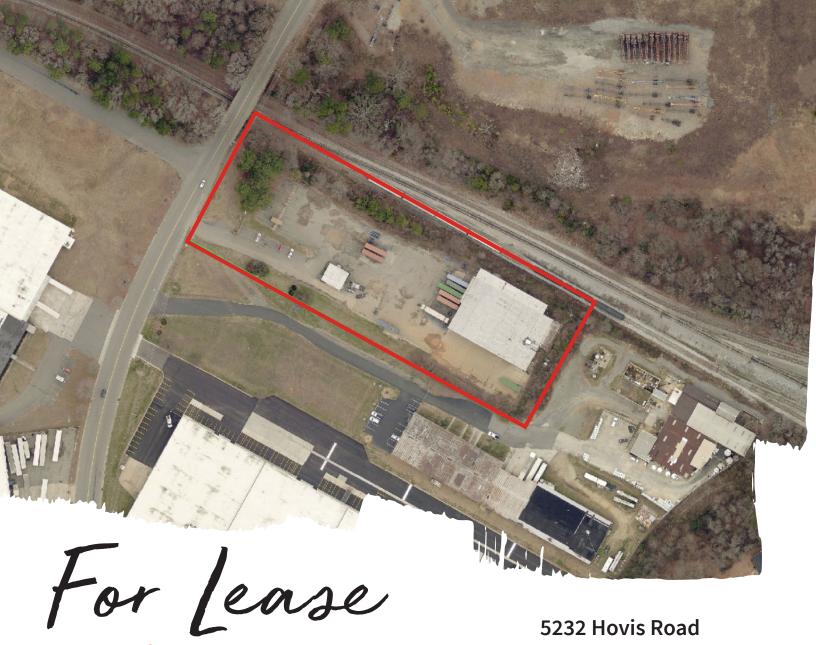

# ±15,703 s.f. newly renovated industrial space I-2 zoning with outdoor storage

- Total s.f.: ±15,703 - Office s.f.: ±568

±3.4 usable acres - Acreage:

- Zoning: 1-2

- Dock high doors: 4 (9' x 10')

with pit levelers

- Drive-in doors: 2 (14' x 16')

- Ceiling height: 22' - Lighting: LED

\$12,000 NNN / month - Lease rate: