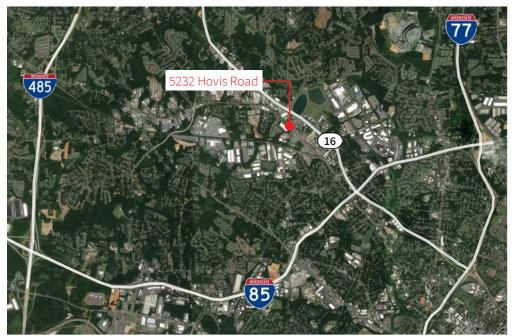

### Location overview

- Distnce to I-85:±2 miles
- Distance to I-77: ±4 miles
- Distance to I-485:±4.5 miles
- Distance to Uptown: ±5.5 miles
- Distance to Charlotte DouglasInternational Airport:±5 miles