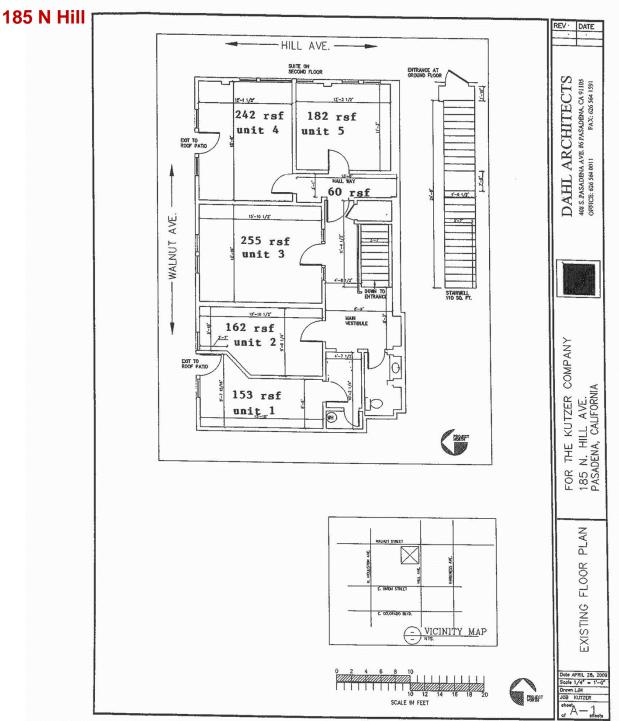

Travel Gallery

| Available                    | RSF | Price<br>per<br>SF | Lease<br>Type | Comments                                                                                |
|------------------------------|-----|--------------------|---------------|-----------------------------------------------------------------------------------------|
| 185 N Hill,<br>#5            | 182 | \$2.00             | FSG           | Small second floor suite available for lease.                                           |
| 1386 E<br>Walnut St,<br>#202 | 970 | \$1.75             | FSG           | Second floor office with<br>large office, bullpen area,<br>small room. Two<br>balcony's |