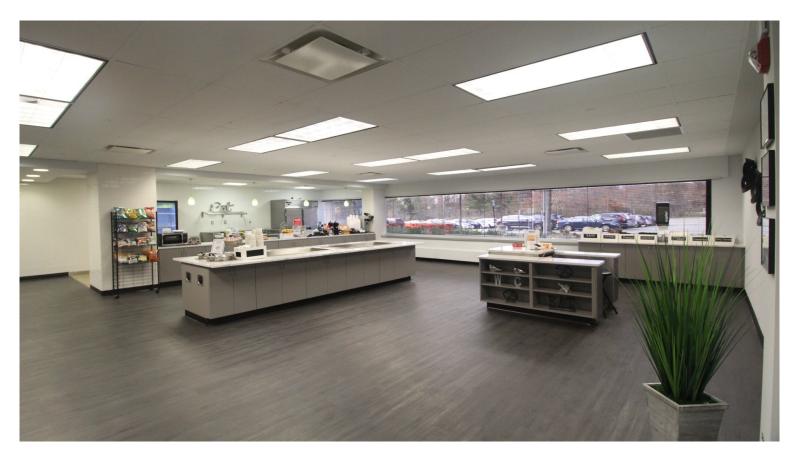

able for lease
- New Conference Center
- Newly renovated on-site cafeteria with corporate catering
- · Restrooms newly renovated
- On-site owner representation/property management
- Corporate campus setting
- Exceptional access to I-287, I-80, and Routes 10, 46 & 202
- Amenity rich location
  - Situated on the Route 46 corridor surrounded by an abundance of restaurants, banks, retail stores, hotels and daycare facilities.
  - Adjacent to Waterview Marketplace, featuring Whole Foods, HomeSense, Shake Shack and other new restaurants and retailers.

### Lobby Renovations Complete

For more information or to arrange tour, please contact:

Susan Mason +1 973 829 4697 susan.mason@am.jll.com

Property Website: https://www.35waterviewblvd.com



# Lobby Renovations









### On-Site Amenities











# Floor plans

#### First Floor



#### **Second Floor**



#### **Third Floor**



#### Key:

Vacant Occupied

Amenity

©2020 Jones Lang LaSalle IP, Inc. All rights reserved. All information contained herein is from sources deemed reliable; however, no representation or warranty is made to the accuracy thereof.

### Local Amenities



## Aerial and Location Map