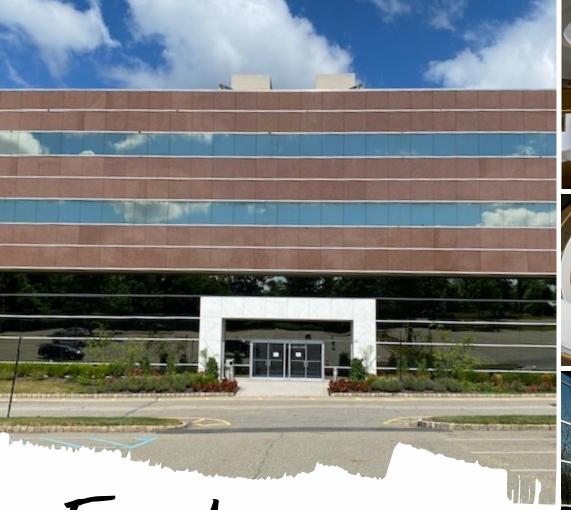

# For Lease

# 35 Waterview Boulevard Parsippany, NJ

- Office suites from 2,313 SF to 12,090 SF available for lease
- New Conference Center
- Newly renovated on-site cafeteria with corporate catering
- · Restrooms newly renovated
- On-site owner representation/property management
- Corporate campus setting
- Exceptional access to I-287, I-80, and Routes 10, 46 & 202
- Amenity rich location
  - Situated on the Route 46 corridor surrounded by an abundance of restaurants, banks, retail stores, hotels and daycare facilities.
  - Adjacent to Waterview Marketplace, featuring Whole Foods, HomeSense, Shake Shack and other new restaurants and retailers.