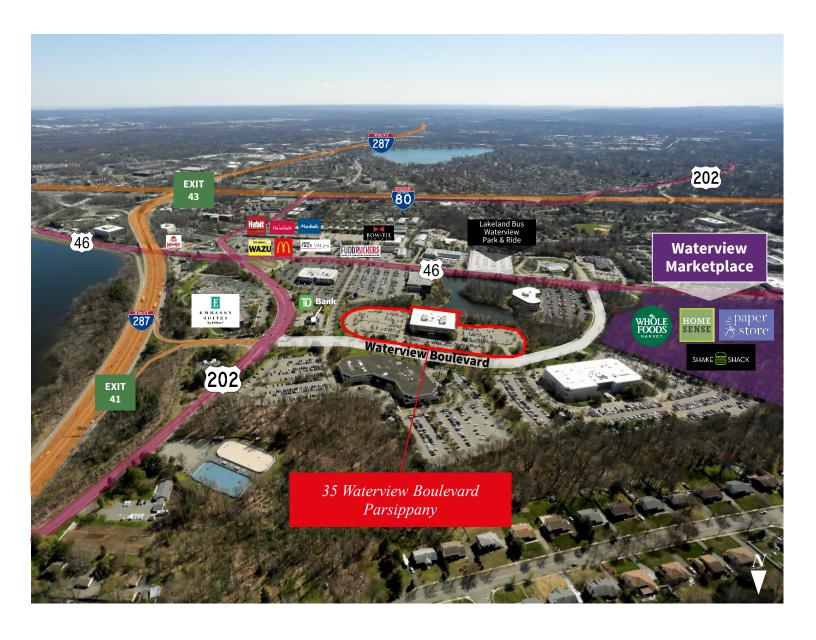

# 35 Waterview Boulevard Parsippany, NJ

- Office suites from 2,313 SF to 12,090 SF available for lease
- New Conference Center
- Newly renovated on-site cafeteria with corporate catering
- · Restrooms newly renovated
- On-site owner representation/property management
- Corporate campus setting
- Exceptional access to I-287, I-80, and Routes 10, 46 & 202
- Amenity rich location
  - Situated on the Route 46 corridor surrounded by an abundance of restaurants, banks, retail stores, hotels and daycare facilities.
  - Adjacent to Waterview Marketplace, featuring Whole Foods, HomeSense, Shake Shack and other new restaurants and retailers.

## Aerial and Location Map