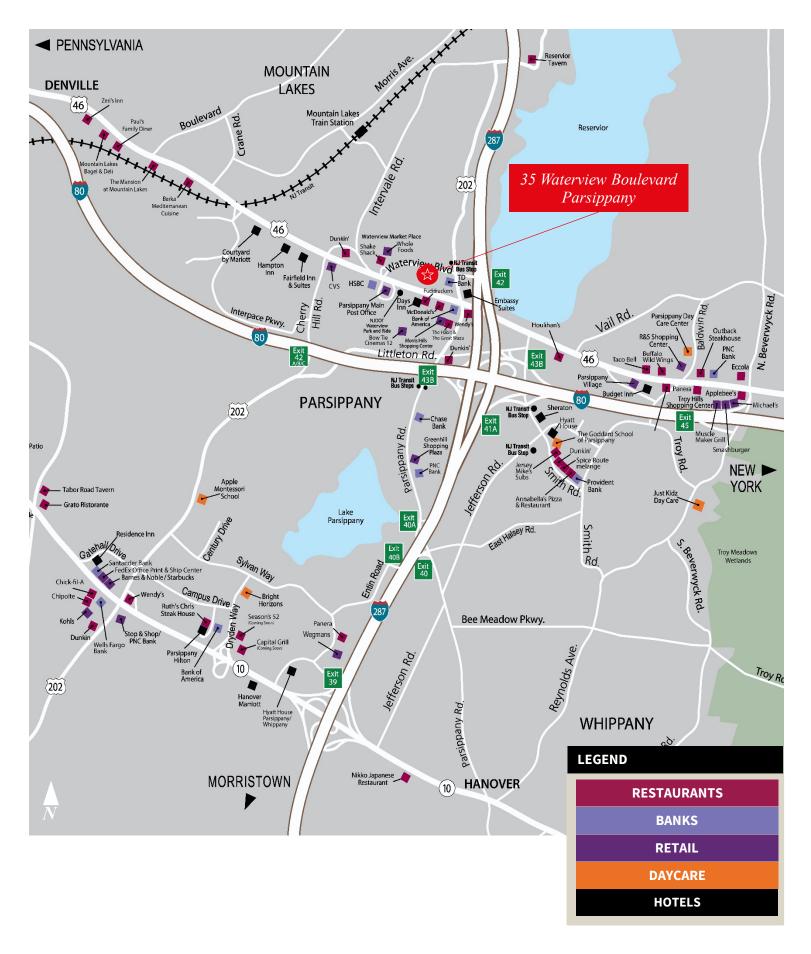

# 35 Waterview Boulevard Parsippany, NJ

- Office suites from 2,313 SF to 12,090 SF available for lease
- New Conference Center
- Newly renovated on-site cafeteria with corporate catering
- · Restrooms newly renovated
- On-site owner representation/property management
- Corporate campus setting
- Exceptional access to I-287, I-80, and Routes 10, 46 & 202
- Amenity rich location
  - Situated on the Route 46 corridor surrounded by an abundance of restaurants, banks, retail stores, hotels and daycare facilities.
  - Adjacent to Waterview Marketplace, featuring Whole Foods, HomeSense, Shake Shack and other new restaurants and retailers.

### Local Amenities