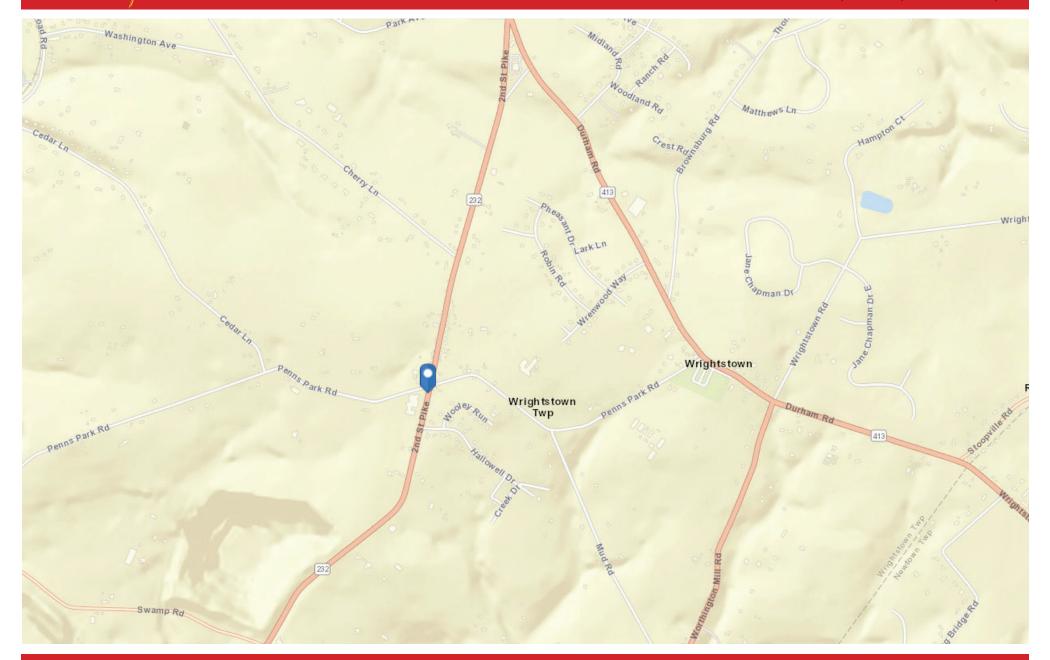

## "PENN'S PARK" OFFICE CONDOMINIUM

PENN'S

GRANT REALTY
Corporation

2288 Second Street Pike, Suite B Newtown, Bucks County, PA

PRESENTED BY: Kurt Eisenschmid, CCIM — Penn's Grant Realty Corporation 2005 S Easton Rd, STE 306, Doylestown, PA • 215-489-3800 x3 • kurt@pgrealty.com • www.pgrealty.com

#### **PROPERTY HIGHLIGHTS**

- Located On a Main Artery Route PA 232
- **Open Floor Plan**
- **Private Offices**
- Lobby/Reception Area
- **New Carpet & Paint**
- Available 2nd Quarter 2019

| Available Space: | 3,035± SF                                |
|------------------|------------------------------------------|
| Office Complex:  | Penn's Park an Office Condominium        |
| Parking:         | On-site                                  |
| HVAC:            | Electric, 10 ton heat pump unit          |
| Municipality:    | Wrightstown Township                     |
| Zoning:          | VCI - Village Commercial I               |
| Lease Price:     | \$16.75 PSF, plus utilities and cleaning |

Corporation

2288 SECOND STREET PIKE, SUITE B, NEWTOWN, PA

**SUITE B - 3,035± SF** 