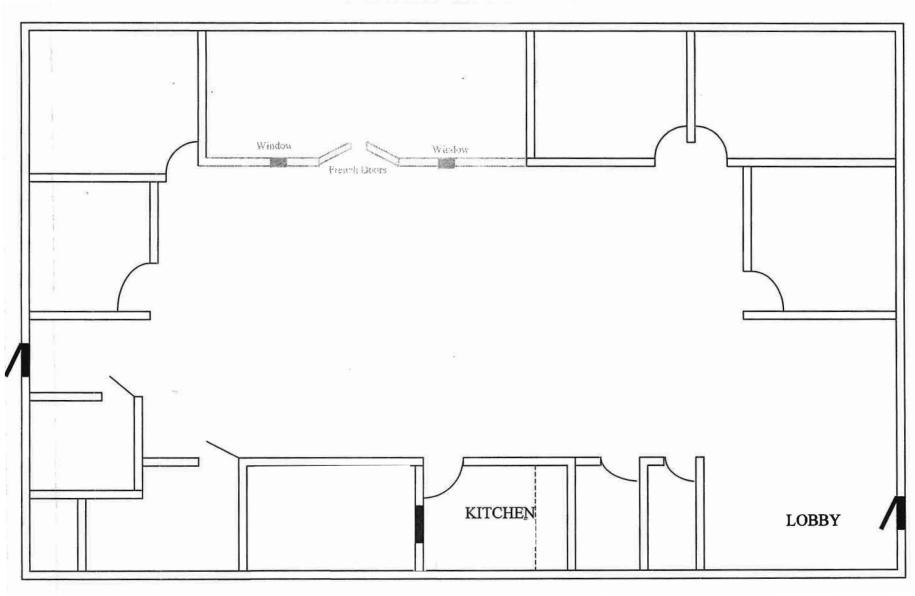

#### **PROPERTY HIGHLIGHTS**

- Located On a Main Artery Route PA 232
- **Open Floor Plan**
- **Private Offices**
- Lobby/Reception Area
- **New Carpet & Paint**
- Available 2nd Quarter 2019

| Available Space: | 3,035± SF                                |
|------------------|------------------------------------------|
| Office Complex:  | Penn's Park an Office Condominium        |
| Parking:         | On-site                                  |
| HVAC:            | Electric, 10 ton heat pump unit          |
| Municipality:    | Wrightstown Township                     |
| Zoning:          | VCI - Village Commercial I               |
| Lease Price:     | \$16.75 PSF, plus utilities and cleaning |

Corporation

2288 SECOND STREET PIKE, SUITE B, NEWTOWN, PA

**SUITE B - 3,035± SF** 