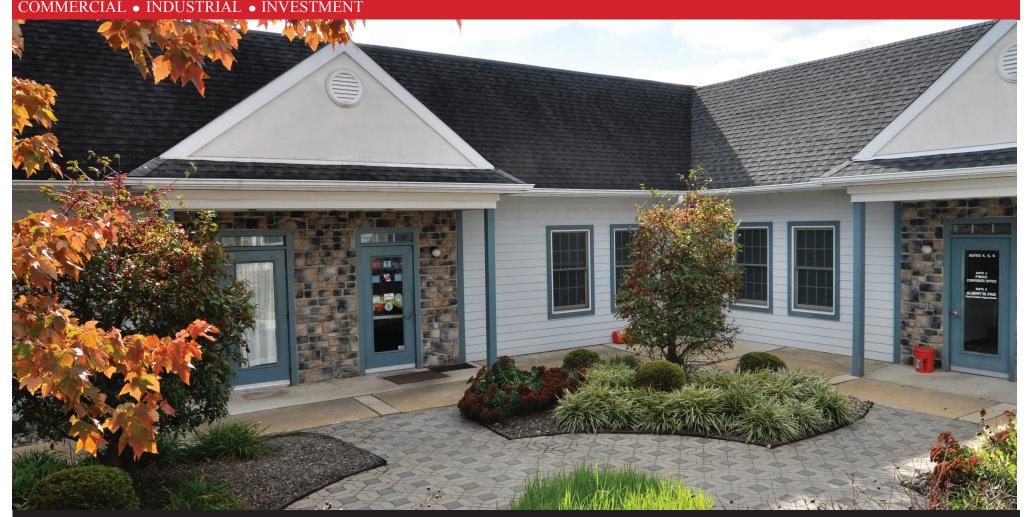

#### **PROPERTY HIGHLIGHTS**

- Located On a Main Artery Route PA 232
- **Open Floor Plan**
- **Private Offices**
- Lobby/Reception Area
- **New Carpet & Paint**
- Available 2nd Quarter 2019

| Available Space: | 3,035± SF                                |
|------------------|------------------------------------------|
| Office Complex:  | Penn's Park an Office Condominium        |
| Parking:         | On-site                                  |
| HVAC:            | Electric, 10 ton heat pump unit          |
| Municipality:    | Wrightstown Township                     |
| Zoning:          | VCI - Village Commercial I               |
| Lease Price:     | \$16.75 PSF, plus utilities and cleaning |

Corporation

2288 SECOND STREET PIKE, SUITE B, NEWTOWN, PA

**SUITE B - 3,035± SF** 