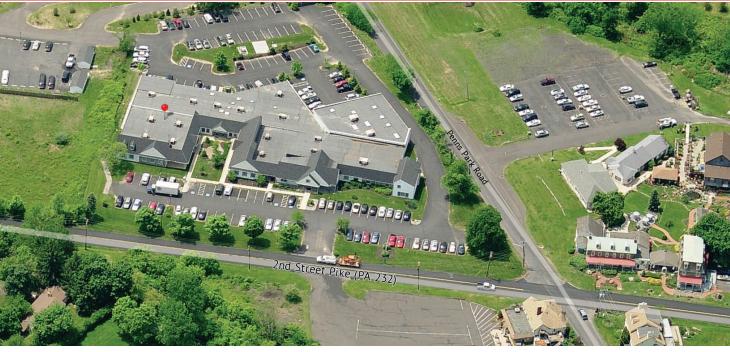

#### **PROPERTY HIGHLIGHTS**

- Located On a Main Artery Route PA 232
- **Open Floor Plan**
- **Private Offices**
- Lobby/Reception Area
- **New Carpet & Paint**
- Available 2nd Quarter 2019

| Available Space: | 3,035± SF                                |
|------------------|------------------------------------------|
| Office Complex:  | Penn's Park an Office Condominium        |
| Parking:         | On-site                                  |
| HVAC:            | Electric, 10 ton heat pump unit          |
| Municipality:    | Wrightstown Township                     |
| Zoning:          | VCI - Village Commercial I               |
| Lease Price:     | \$16.75 PSF, plus utilities and cleaning |

Corporation

2288 SECOND STREET PIKE, SUITE B, NEWTOWN, PA

**SUITE B - 3,035± SF** 