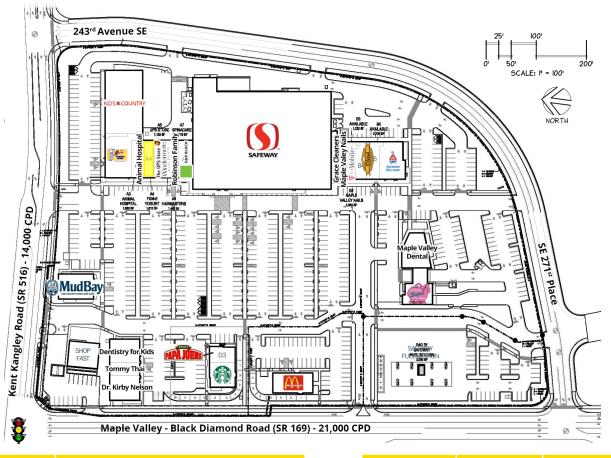

## **TENANTS**

## SUITE A4 - 1,513 SF AVAILABLE

- 21,000 cars per day on Maple Valley Road
- 14,000 cars per day on SE Kent Kangley Road
- · Plentiful on-site parking
- No food users please
- Close to new master planned residential development in Black Diamond with 2,000+ new home coming soon

| Suite | SF     | Tenant                       |  |
|-------|--------|------------------------------|--|
| A-1   | 9,099  | Kids Country                 |  |
| A-2   | 5,001  | Original Pancake House       |  |
| A-3   | 1,880  | Animal Hospital              |  |
| A-4   | 1,513  | Available                    |  |
| A-5   | 1,135  | The UPS Store                |  |
| A-6   | 1,400  | Windermere                   |  |
| A-7   | 1,216  | Robinson Family Chiropractic |  |
| A-8   | 2,081  | H&R Block                    |  |
|       | 55,164 | Safeway                      |  |
| B-1   | 1,325  | Grace Cleaners               |  |
| B-2   | 1,050  | Maple Valley Nails           |  |
| B-3   | 1,189  | T-Mobile                     |  |

| Suite     | SF    | Tenant                |
|-----------|-------|-----------------------|
| B-4 & B-5 |       | S'Wiched              |
| B-6       | 3,504 | Sherwin Williams      |
| G-1       | 3,000 | Maple Valley Dental   |
| G-2       | 3,338 | Elephant Car Wash     |
| Pad C     | 3,200 | McDonalds             |
| D-1       | 2,495 | Starbucks             |
| D-3       | 1,535 | Papa Johns            |
| E-1       | 2,800 | Dr. Kirby Nelson, DDS |
| E-2       | 1,880 | Tommy Thai            |
| E-3       | 2,875 | Dentistry for Kids    |
| Pad F     | 3,561 | Mud Bay               |