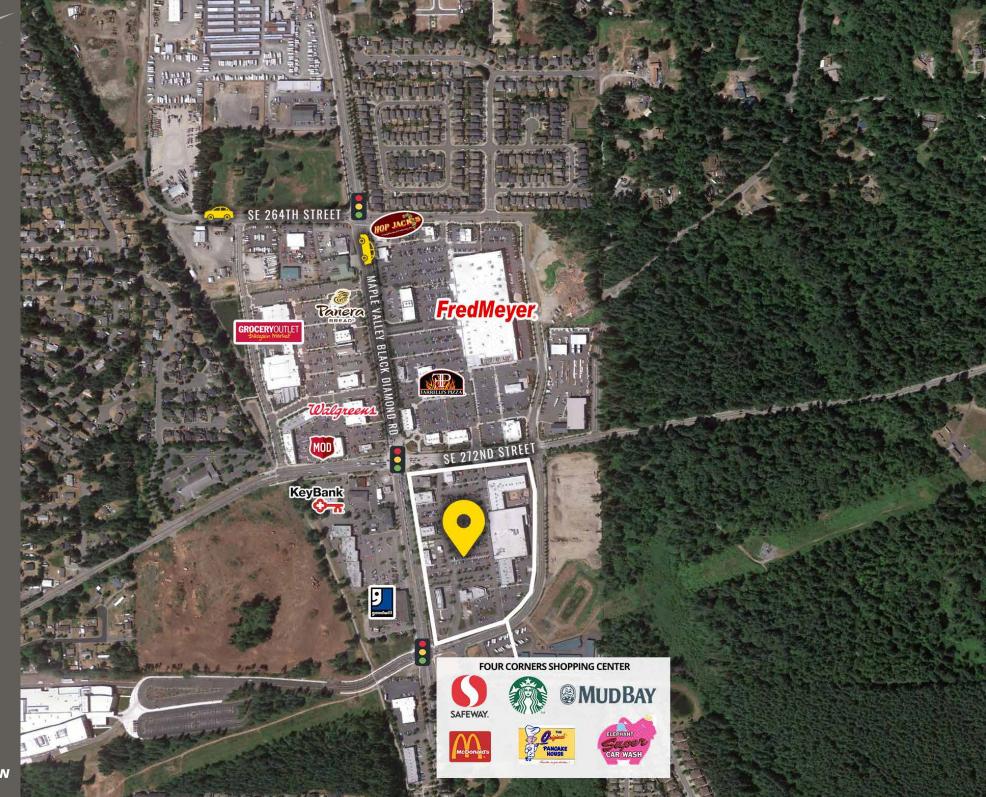

## KENT KANGLEY & MAPLE VALLEY-BLACK DIAMOND:

## SUITE A4 - 1,513 SF AVAILABLE

- 21,000 cars per day on Maple Valley Road
- 14,000 cars per day on SE Kent Kangley Road
- · Plentiful on-site parking
- No food users please
- Close to new master planned residential development in Black Diamond with 2,000+ new home coming soon