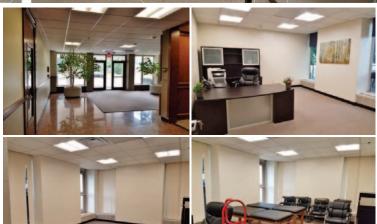

#### PROPERTY HIGHLIGHTS

- Sub-Lease Available in South Tower
- Previous Tenant was a Chiropractic Clinic
- Suite Includes:
  - Open Reception
  - Large Waiting Room
  - Kitchenette
  - Private Medical Offices

#### **AVAILABLE SPACES**

Suite 100: 1,972 SF
Sub-Lease Available Through July 2019

| VACANT SF     | 1,972 SF MOL |  |
|---------------|--------------|--|
| ZONING        | O-2          |  |
| PARKING RATIO | 3.15/1,000   |  |
| BUILT         | 1962         |  |