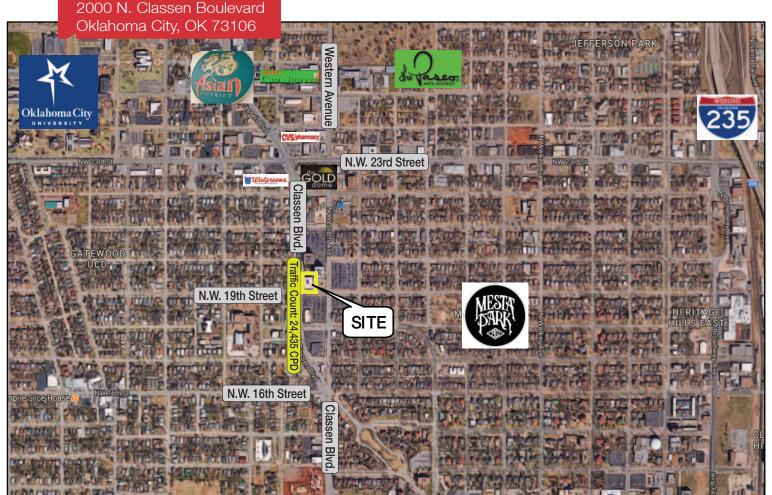

## 2000 N. Classen Boulevard

Oklahoma City, Oklahoma 73106

## **LOCATION HIGHLIGHTS**

- Easy Access to N.W. 23rd Street
- Close to Paseo District & Mesta Park
- Close to Oklahoma City University
- Parking Lot Access