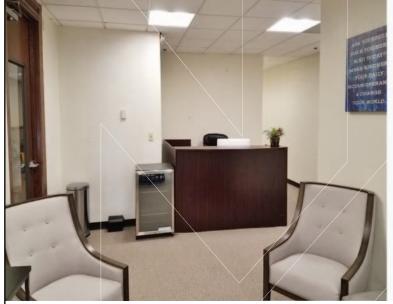

#### PROPERTY HIGHLIGHTS

- Sub-Lease Available in South Tower
- Previous Tenant was a Chiropractic Clinic
- Suite Includes:
  - Open Reception
  - Large Waiting Room
  - Kitchenette
  - Private Medical Offices

#### **AVAILABLE SPACES**

Suite 100: 1,972 SF
Sub-Lease Available Through July 2019

| VACANT SF     | 1,972 SF MOL |  |
|---------------|--------------|--|
| ZONING        | O-2          |  |
| PARKING RATIO | 3.15/1,000   |  |
| BUILT         | 1962         |  |