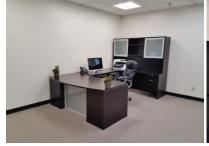

#### PROPERTY HIGHLIGHTS

- Sub-Lease Available in South Tower
- Previous Tenant was a Chiropractic Clinic
- Suite Includes:
  - Open Reception
  - Large Waiting Room
  - Kitchenette
  - Private Medical Offices

#### **AVAILABLE SPACES**

Suite 100: 1,972 SF
Sub-Lease Available Through July 2019

| VACANT SF     | 1,972 SF MOL |  |
|---------------|--------------|--|
| ZONING        | O-2          |  |
| PARKING RATIO | 3.15/1,000   |  |
| BUILT         | 1962         |  |