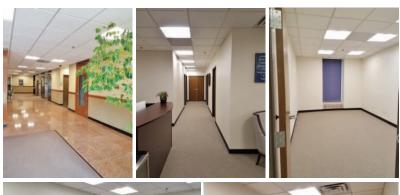

#### PROPERTY HIGHLIGHTS

- Sub-Lease Available in South Tower
- Previous Tenant was a Chiropractic Clinic
- Suite Includes:
  - Open Reception
  - Large Waiting Room
  - Kitchenette
  - Private Medical Offices

#### **AVAILABLE SPACES**

Suite 100: 1,972 SF
Sub-Lease Available Through July 2019

| VACANT SF     | 1,972 SF MOL |  |
|---------------|--------------|--|
| ZONING        | O-2          |  |
| PARKING RATIO | 3.15/1,000   |  |
| BUILT         | 1962         |  |