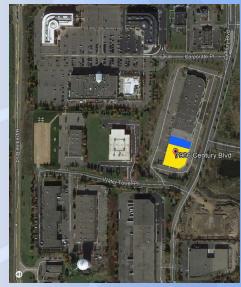

# **FOR LEASE**

ARBORETUM BUSINESS PARK II 7966-7972 Century Boulevard Chanhassen, MN 55317