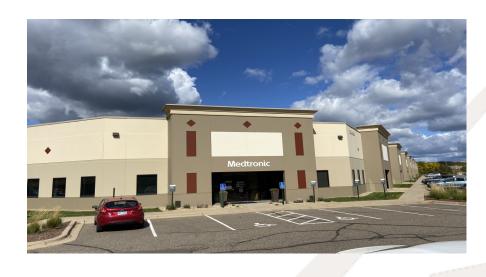

# **FOR LEASE**

ARBORETUM BUSINESS PARK II 7966-7972 Century Boulevard Chanhassen, MN 55317

### **FEATURES:**

- Rare availability at Arboretum Business Park., prime endcap space.
- Space is divisible and can be reconfigured to suit.
- Offers some lowered ceiling tech/assembly space.
- ADA Restrooms, newer office finishes with 10' ceilings.
- Heavy 480 volt power and 100% air-conditioned.
- 4 dock doors and 1 drive-in door.
- 18' clear height and abundant parking.
- Many area amenities including Lifetime Fitness, Holiday Inn Express, restaurants, US Bank, KinderCare, gas/convenience and auto repair.
- Locally owned and managed.
- Direct access to City of Chanhassen trail system.