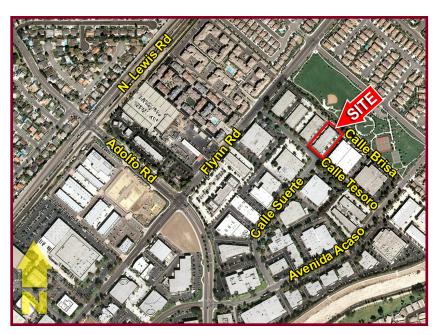

# INDUSTRIAL

4081 Calle Tesoro • Unit F • Camarillo, CA

# 4081 Calle Tesoro • Unit F • Camarillo, CA