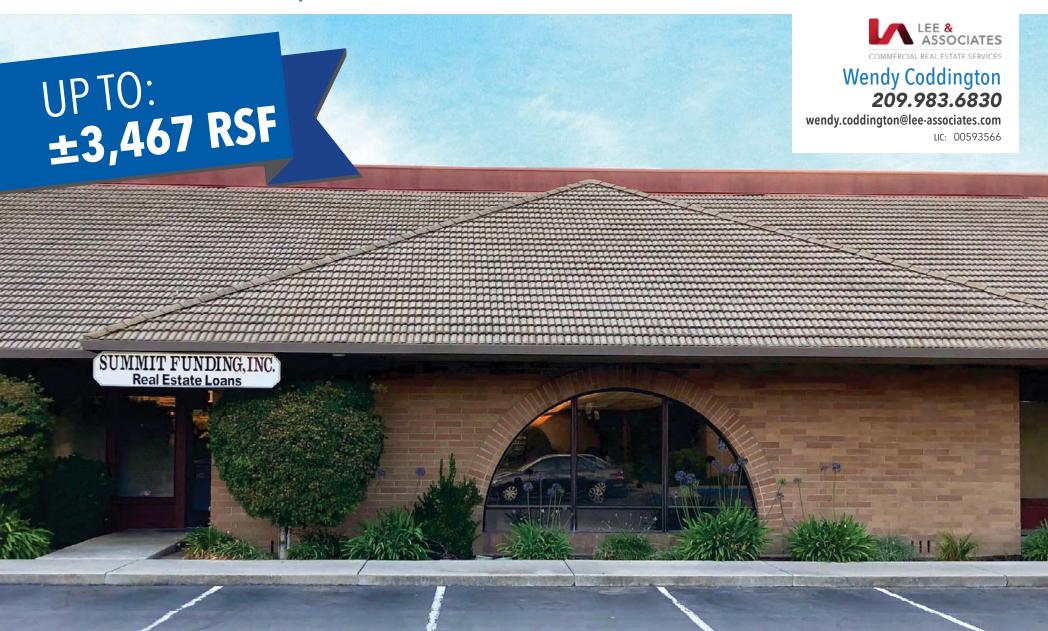

## **OFFICE AVAILABLE**

801 S HAM LANE | LODI, CA

Ben Rishwain 925.357.2015

ben.rishwain@transwestern.com

LIC: 01729449

## **HIGHLIGHTS**

Both for Sale and for Lease

Minimum Available: ±1,573 SF Maximum Available: ±3,467 SF

1 block from Adventist Health Lodi Memorial Hospital

Situated on ±2.94 acres, with plenty of onsite and street parking available

Located in the central business core of Lodi

0.6 miles from Hwy 12