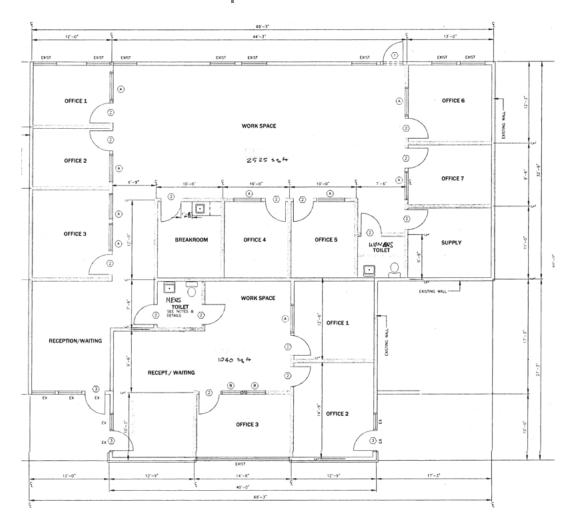

## **HIGHLIGHTS**

Both for Sale and for Lease

Minimum Available: ±1,573 SF Maximum Available: ±3,467 SF

1 block from Adventist Health Lodi Memorial Hospital

Situated on ±2.94 acres, with plenty of onsite and street parking available