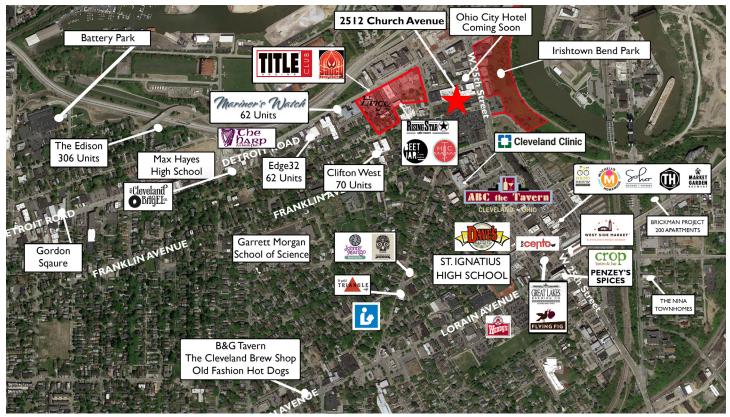

## **Aerial Map**

THE MORGAN AT HINGETOWN 2512 Church Avenue Cleveland, Ohio 44113