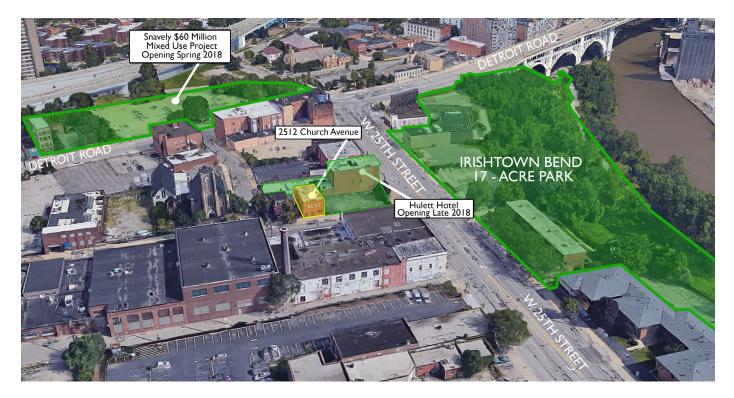

16.525.1488 dleb@crescorealestate.com 3 Summit Park Drive, Suite 200 Cleveland, Ohio 44131 Main 216.520.1200 Fax 216.520.1828 crescorealestate.com

 $Independently\ Owned\ and\ Operated\ /A\ Member\ of\ the\ Cushman\ \&\ Wakefield\ Alliance$ 

Cushman & Wakefield Copyright 2015. No warranty or representation, express or implied, is made to the accuracy or completeness of the information contained herein, and same is submitted subject to errors, omissions, change of price, rental or other conditions, withdrawal without notice, and to any special listing conditions imposed by the property owner(s). As applicable, we make no representation as to the condition of the property (or properties) in question.





THE MORGAN AT HINGETOWN 2512 Church Avenue Cleveland, Ohio 44113

## **Aerial Map**



#### **Demographics**

|                       | 1 Mile   | 2 Mile   | 3 Mile   |
|-----------------------|----------|----------|----------|
| Population            | 73,616   | 301,049  | 614,788  |
| AVG. HH Income        | \$50,704 | \$51,998 | \$60,921 |
| Daytime<br>Population | 30,497   | 159,498  | 279,076  |

## **Traffic Counts**

Detroit Road

W. 25th Street & Franklin Ave:

**Rico A. Pietro** Principal 216.525.1473 rpietro@crescorealestate.com **David Leb** Sales Associate 216.525.1488 dleb@crescorealestate.com

3 Summit Park Drive, Suite 200 Cleveland, Ohio 44131 Main 216.520.1200 216.520.1828 Fax crescorealestate.com

Independently Owned and Operated / A Member of the Cushman & Wakefield Alliance

Cushman & Wakefield Copyright 2015. No warranty or representation, express or