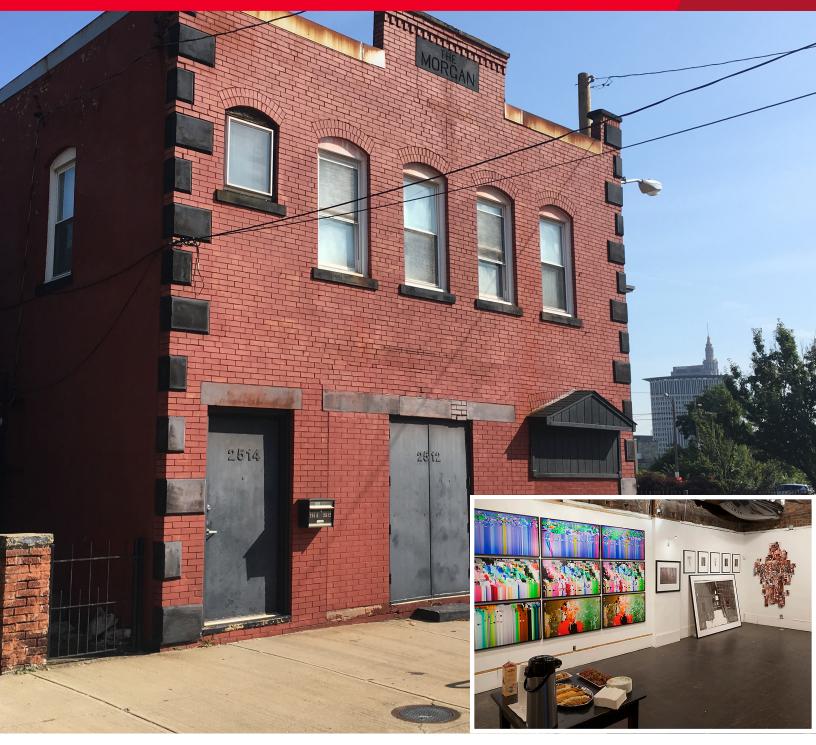

THE MORGAN AT HINGETOWN 2512 Church Avenue Cleveland, Ohio 44113

**Rico A. Pietro** Principal 216.525.1473 rpietro@crescorealestate.com **David Leb** Sales Associate 216.525.1488 dleb@crescorealestate.com

#### THE MORGAN AT HINGETOWN 2512 Church Avenue Cleveland, Ohio 44113

#### **Property Highlights**

- Rare opportunity to own unique live/work building
- Located in the heart of Ohio City
- 3,224 SF building
  - 1,612 SF 2-bedroom top-floor unit
  - 1,612 SF Retail/creative work space first floor
  - 1,612 SF lower level
- Close distance to Hingetown, West Side Market, Town Hall, RTA and much more