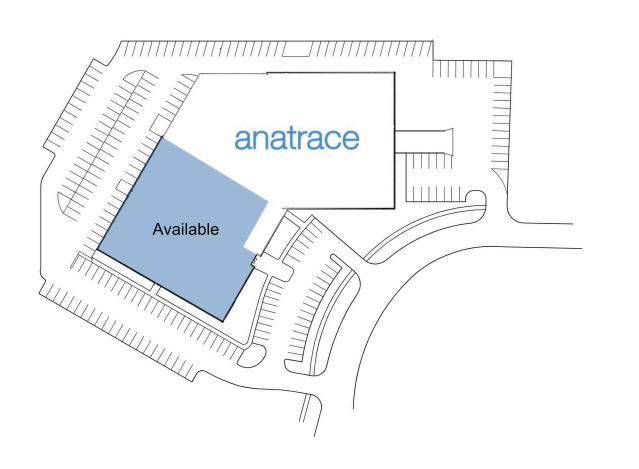

## **RETAILERS INCLUDE** anatrace

powered by

1 Anatrace

40,000 SF

2 Available

22,800 SF