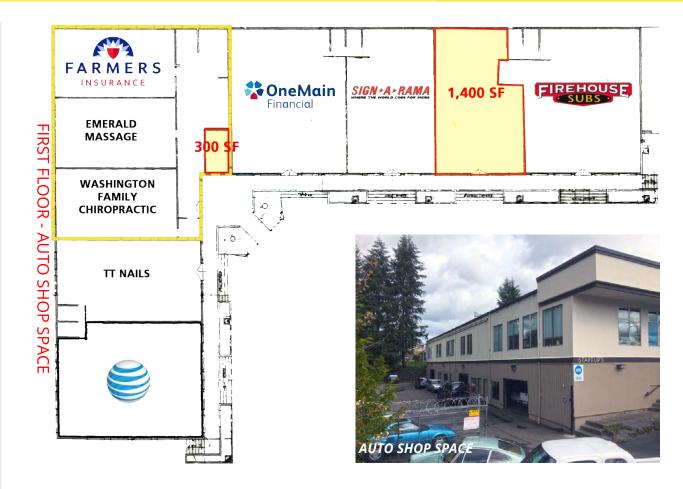

#### **PROPERTY HIGHLIGHTS:**

- Available: 300 SF, \$12 PSF, NNN
- Available: 1,400 SF, \$28 PSF, NNN
- Available: 7,500 SF Auto Shop Space
- Excellent Visibility
- Pylon Signage Available
- Strong Demographics
- Traffic Counts: 33,000 ADT
- Located in Strong Retail Core with Great Tenant Mix in Area: Everett Mall, Target, Walmart, Hobby Lobby, Best Buy, Grocery Outlet, Starbucks, Panera & More!