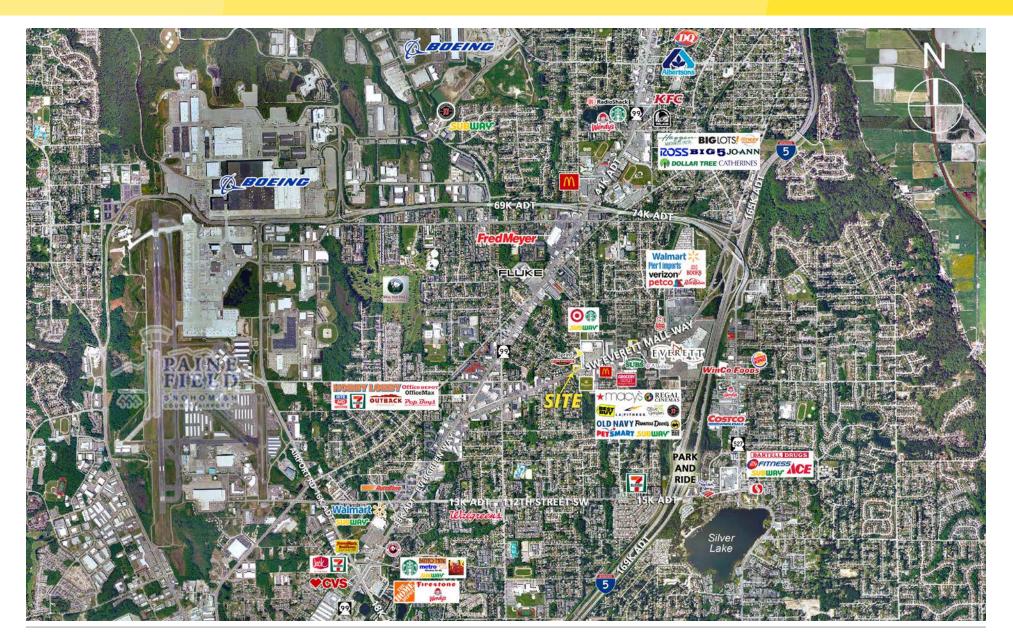

#### **PROPERTY HIGHLIGHTS:**

- Available: 300 SF, \$12 PSF, NNN
- Available: 1,400 SF, \$28 PSF, NNN
- Available: 7,500 SF Auto Shop Space
- Excellent Visibility
- Pylon Signage Available
- Strong Demographics
- Traffic Counts: 33,000 ADT
- Located in Strong Retail Core with Great Tenant Mix in Area: Everett Mall, Target, Walmart, Hobby Lobby, Best Buy, Grocery Outlet, Starbucks, Panera & More!