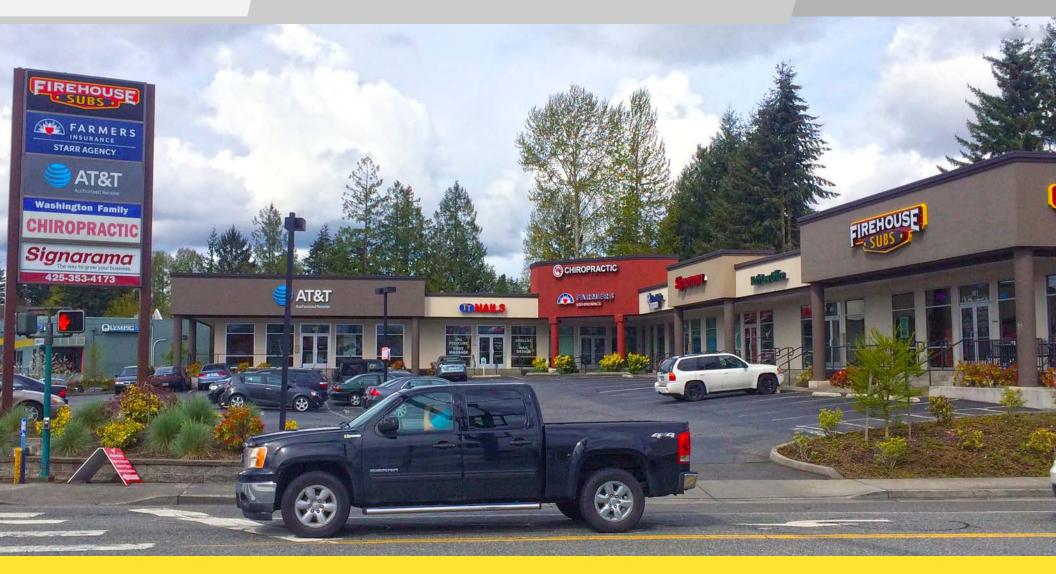

#### **PROPERTY HIGHLIGHTS:**

- Available: 300 SF, \$12 PSF, NNN
- Available: 1,400 SF, \$28 PSF, NNN
- Available: 7,500 SF Auto Shop Space
- Excellent Visibility
- Pylon Signage Available
- Strong Demographics
- Traffic Counts: 33,000 ADT
- Located in Strong Retail Core with Great Tenant Mix in Area: Everett Mall, Target, Walmart, Hobby Lobby, Best Buy, Grocery Outlet, Starbucks, Panera & More!