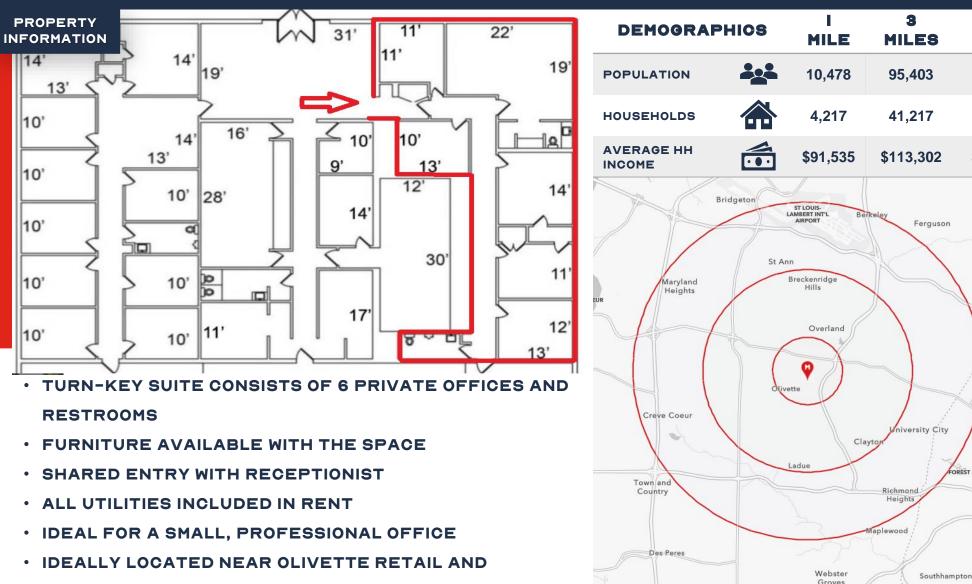

# OLIVETTE OFFICE SUITE

MULTIFICIER.

SCAN HERE!

CALEB ANTHONIS Phone: 314.647.6611 ext. 126 Caleb @ManorRealEstate.com I340 N. PRICE ROAD ST. LOUIS, MO 63132 2,300 S.F. | \$12.00/P.S.F. F.S.G.