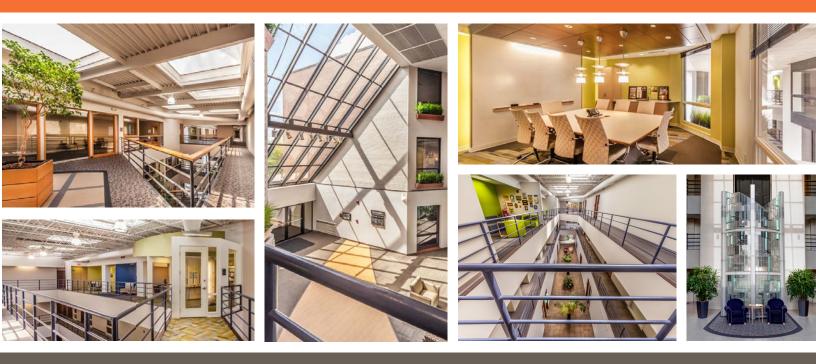

# PROPERTY HIGHLIGHTS

- » 130,726 Total Rentable Square Feet
- » Two, Three-Story Buildings
- » 40 Seat Building Conference Room
- » 4.5/1,000 Parking Ratio
- » Immediate Access to I-465
- » 541 5,201 SF Available
- » \$18.50/SF Full Service