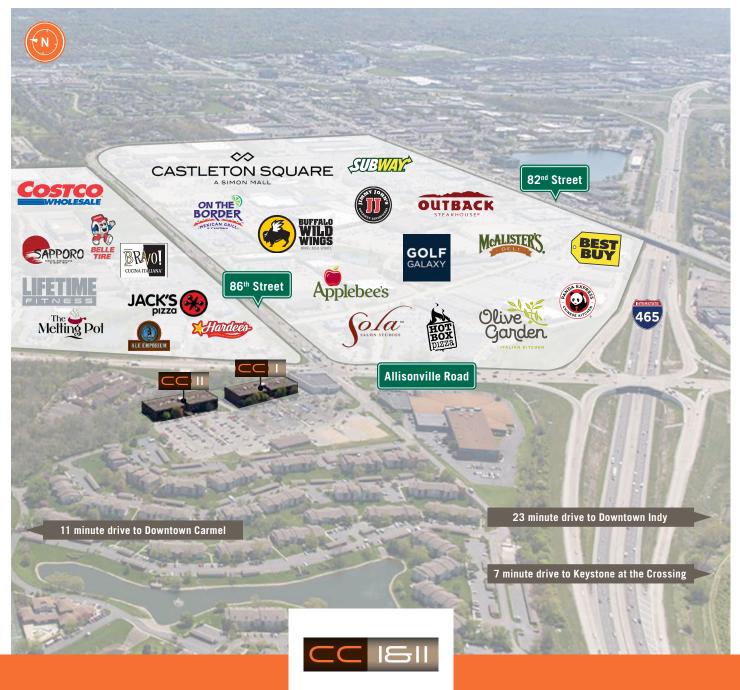

# 8604 & 8606 Allisonville Road Indianapolis, IN





Office Space For Lease





# PROPERTY HIGHLIGHTS

- » 130,726 Total Rentable Square Feet
- » Two, Three-Story Buildings
- » 40 Seat Building Conference Room
- » 4.5/1,000 Parking Ratio
- » Immediate Access to I-465
- » 541 5,201 SF Available
- » \$18.50/SF Full Service

## AREA DEMOGRAPHICS

Within a 5 mile radius

- » Population: 171,598
- » Median Household Income: \$99,231
- » Number of Households: 79,263
- » Total Number of Businesses: 12,737



#### CLOSE TO IT ALL



### LEASING CONTACTS

Bennett Williams Director +1 317 639 0442 bennett.williams@cushwake.com Megan Cuvelier Senior Associate +1 317 352 5422 megan.cuvelier@cushwake.com Mitch Ostrowski Associate +1 317 639 0487 mitch.ostrowski@cushwake.com

One American Square, Suite 1800 Indianapolis, IN 46282 | Main: +1 317 634 6363 cushmanwakefield.com

CUSHMAN & WAKEFIELD

Cushman & Wakefield Copyright 2019. No warranty or representation, express or implied, is made to the accuracy or completeness of the information contained herein, and same is submitted subject to errors, omissions, change of price, rental or other conditions, withdrawal without notice, and to any special listing conditions imposed by the property owner(s). As applicable, we make no representation as to the condition of the proper