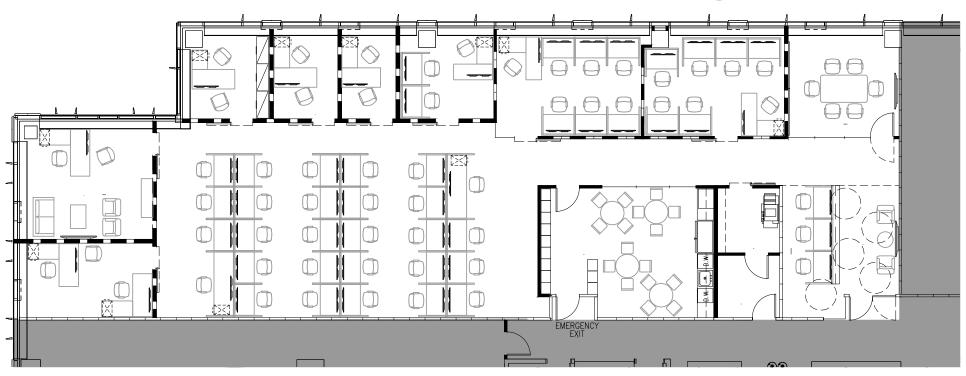

# Floorplan

Suite 710

- 4,995 RSF
- Sublease Expiration: 8/31/2028
- Asking Rate: Call Broker

- Available with 30 days' notice
- Furniture available