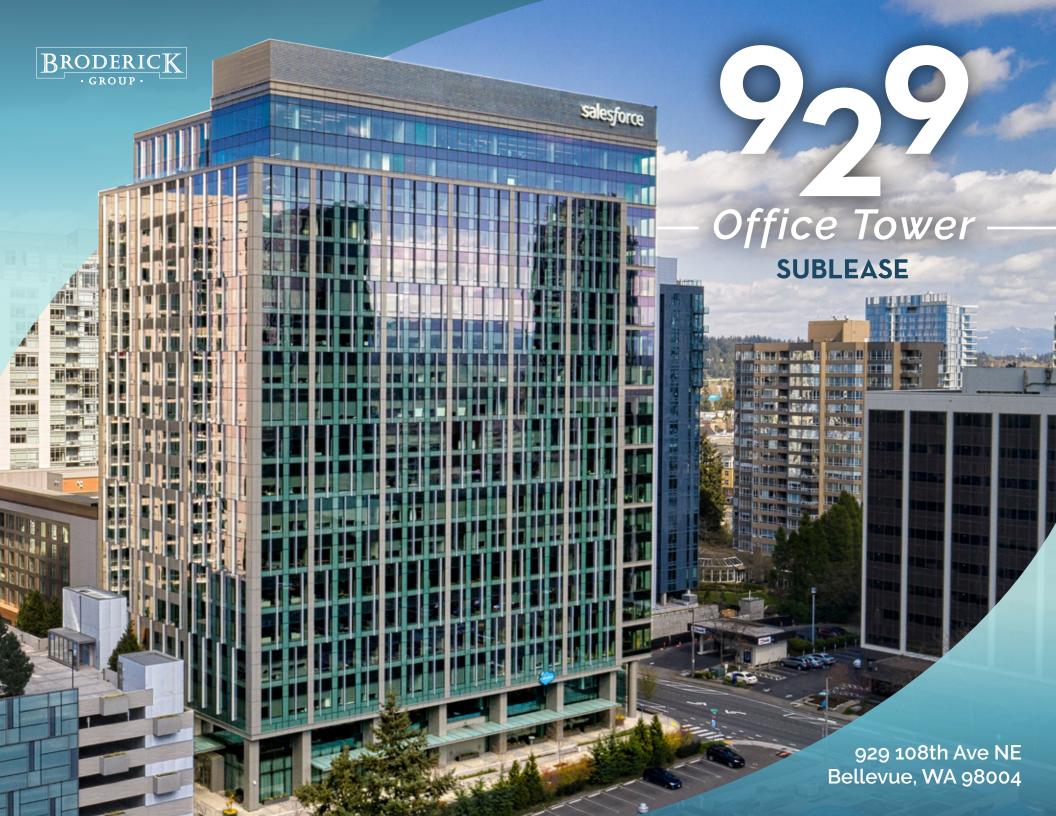

Suite 7

4,995 RSF

#### **SUBLEASE EXPIRATION DATE:**

8/31/2028

#### **ASKING RATE:**

Call Broker

### **AVAILABILITY:**

Available with 30 days' notice

## **NOTES:**

Furniture available

## **BUILDING AMENITIES:**

Fitness center with lockers &
showers
Secure bike storage
Building conference & training center
2.5/1000 parking ratio

The information contained herein has been given to us by the owner or sources that we deem reliable. We have no reason to doubt its accuracy, but we do not guarantee it. Prospective tenants should carefully verify all information contained herein.



929
Office Tower
SUBLEASE

# Floorplan





Suite 710

- 4,995 RSF
- Sublease Expiration: 8/31/2028
- Asking Rate: Call Broker

- Available with 30 days' notice
- Furniture available