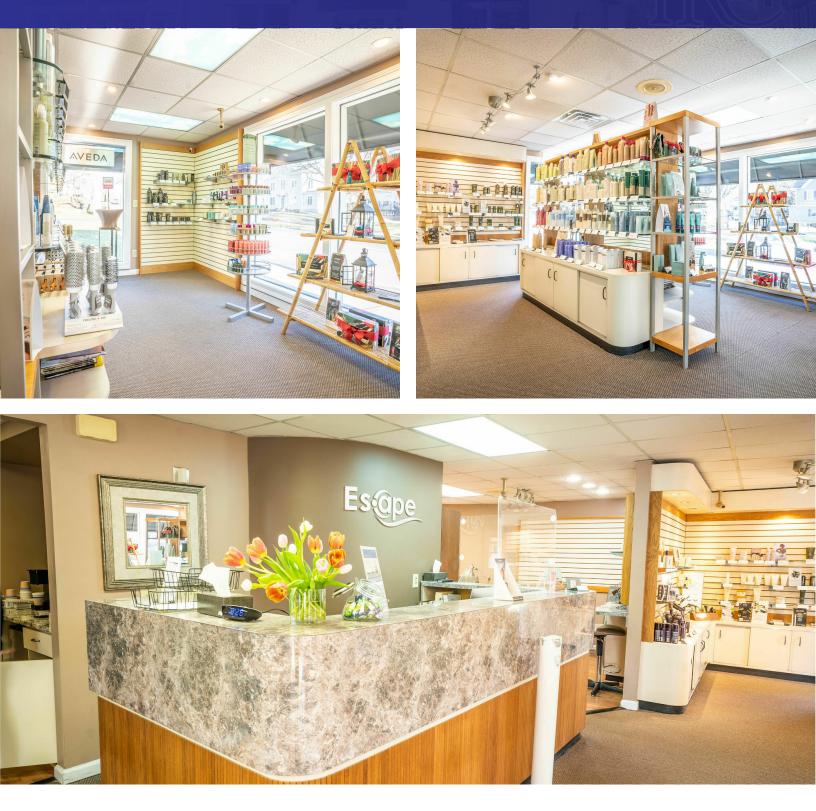

#### **PROPERTY HIGHLIGHTS**

- Fully Equipped Salon/Spa
- Includes All Equipment:
- Cutting Chairs, Hair Washing Sinks, 2 Spa Rooms W/ Showers,
- Manicure/ Pedicure Stations, Retail Product Sales Area,
- Kitchenette and Washer/Dryer

203.948.2891 mdimyan@towercorp.com

ADDITIONAL PHOTOS