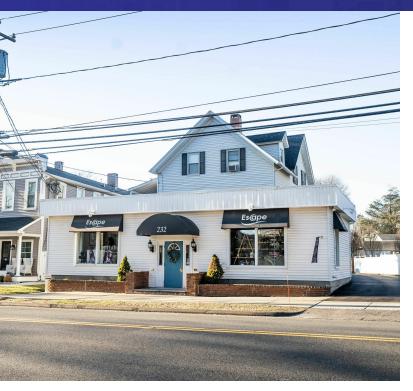

## FOR LEASE // 232 GREENWOOD AVE, BETHEL CT

#### **PROPERTY DESCRIPTION**

Ideal Location for spa/hair salon. Excellent location on Greenwood Avenue in downtown Bethel. The property features a full salon/ spa buildout. Great for spa/salon use or any retail business.

#### **PROPERTY HIGHLIGHTS**

- Fully Equipped Salon/Spa
- Includes All Equipment:
- Cutting Chairs, Hair Washing Sinks, 2 Spa Rooms W/ Showers,
- Manicure/ Pedicure Stations, Retail Product Sales Area,
- Kitchenette and Washer/Dryer