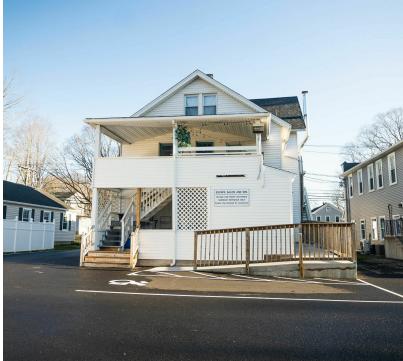

### PROPERTY SUMMARY

## FOR LEASE // 232 GREENWOOD AVE, BETHEL CT



#### **PROPERTY DESCRIPTION**

Ideal Location for spa/hair salon. Excellent location on Greenwood Avenue in downtown Bethel. The property features a full salon/ spa buildout. Great for spa/salon use or any retail business.

#### **PROPERTY HIGHLIGHTS**

- Fully Equipped Salon/Spa
- Includes All Equipment:
- Cutting Chairs, Hair Washing Sinks, 2 Spa Rooms W/ Showers,
- Manicure/ Pedicure Stations, Retail Product Sales Area,
- Kitchenette and Washer/Dryer



| OFFERING SUMMARY |                              |
|------------------|------------------------------|
| Lease Rate:      | \$2,500.00 per month (Gross) |
| Available SF:    | 1,500 SF                     |

| DEMOGRAPHICS      | 0.5 MILES | 1 MILE   | 1.5 MILES |
|-------------------|-----------|----------|-----------|
| Total Households  | 777       | 3,231    | 6,194     |
| Total Population  | 1,834     | 7,506    | 14,569    |
| Average HH Income | \$82,744  | \$82,540 | \$81,908  |





203.948.2891 mdimyan@towercorp.com



ADDITIONAL PHOTOS

## FOR LEASE // 232 GREENWOOD AVE, BETHEL CT





MICHAEL DIMYAN Broker

203.948.2891 mdimyan@towercorp.com

Tower Realty Corporation • P.O. Box 5242 • Brookfield, CT 06804 • 203.775.5000 • towercorp.com



LOCATION MAP

# FOR LEASE // 232 GR