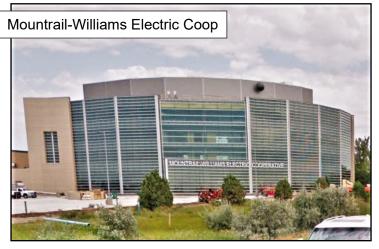

# **Property Highlights**

- Next to Holiday Stationstore
- Near new Mountrail-Williams Electric Cooperative headquarters building
  - 4 floors / 92,000 sf
  - ◊ Grand opening October 4, 2018
- Visibility from CanAm Highway / US-2
  - Primary north access to Williston from northern part of the state including Minot and from Canada
  - ◊ 10,525 vpd north of site
  - ◊ 17,200 vpd south of site
- 94 businesses w/ 1,429 employees within a 1-mile radius
- \$101,030 average household income within 1-mile radius