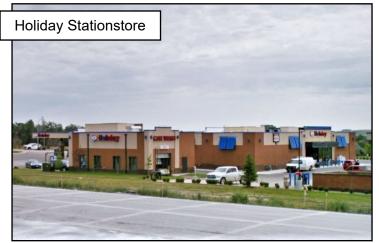

# **Property Highlights**

- Next to Holiday Stationstore
- Near new Mountrail-Williams Electric Cooperative headquarters building
  - 4 floors / 92,000 sf
  - ◊ Grand opening October 4, 2018
- Visibility from CanAm Highway / US-2
  - Primary north access to Williston from northern part of the state including Minot and from Canada
  - ◊ 10,525 vpd north of site
  - ◊ 17,200 vpd south of site
- 94 businesses w/ 1,429 employees within a 1-mile radius
- \$101,030 average household income within 1-mile radius