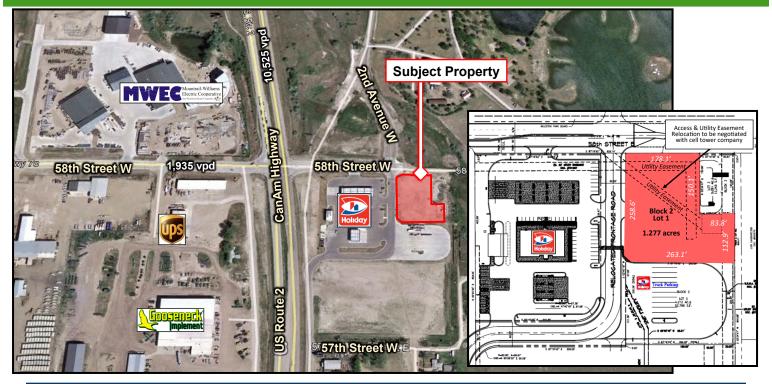

### **Property Information**

- 1.28 acres (55,757 sf)
- Zoned Commercial

# **Property Highlights**

- Next to Holiday Stationstore
- Near new Mountrail-Williams Electric Cooperative headquarters building
  - 4 floors / 92,000 sf
  - ◊ Grand opening October 4, 2018
- Visibility from CanAm Highway / US-2
  - Primary north access to Williston from northern part of the state including Minot and from Canada
  - ◊ 10,525 vpd north of site
  - ◊ 17,200 vpd south of site
- 94 businesses w/ 1,429 employees within a 1-mile radius
- \$101,030 average household income within 1-mile radius

# Williston Aerial