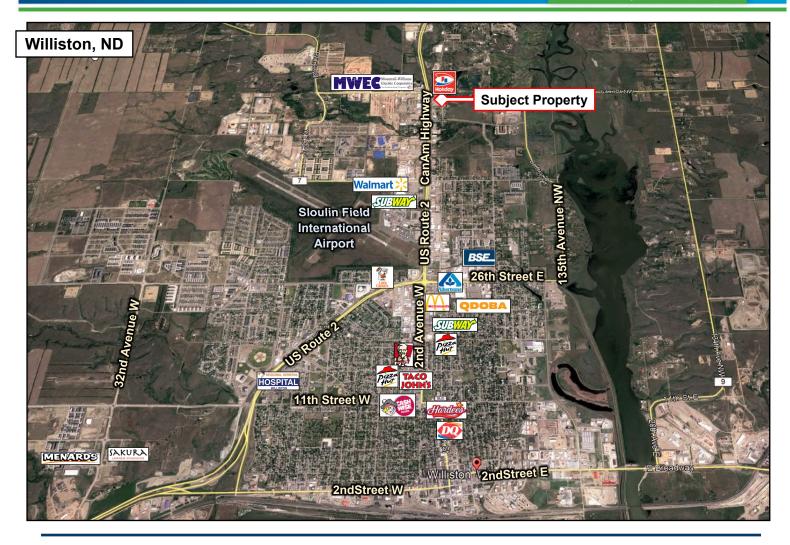

# **Property Highlights**

- Next to Holiday Stationstore
- Near new Mountrail-Williams Electric Cooperative headquarters building
  - 4 floors / 92,000 sf
  - ◊ Grand opening October 4, 2018
- Visibility from CanAm Highway / US-2
  - Primary north access to Williston from northern part of the state including Minot and from Canada
  - ◊ 10,525 vpd north of site
  - ◊ 17,200 vpd south of site
- 94 businesses w/ 1,429 employees within a 1-mile radius
- \$101,030 average household income within 1-mile radius

# Williston Aerial