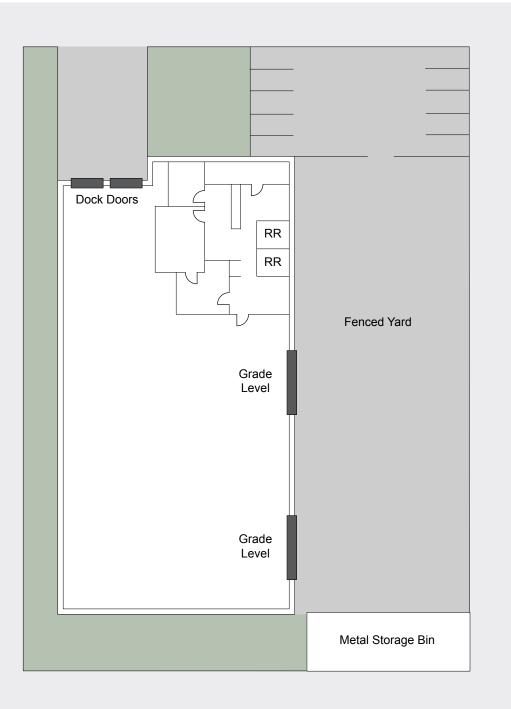

#### **Property Details**

| Building Size: | ±16,380 SF                                             |
|----------------|--------------------------------------------------------|
| Lot Size:      | 1.11 Acres                                             |
| Clear Height:  | ±16' - 18'                                             |
| Truck Doors:   | 2 grade level doors<br>2 dock high doors with levelers |

### **Property Highlights**

- · Fenced yard
- Sprinklered facility
- · Metal storage bins
- · Great freeway access
- · Includes pallet racks