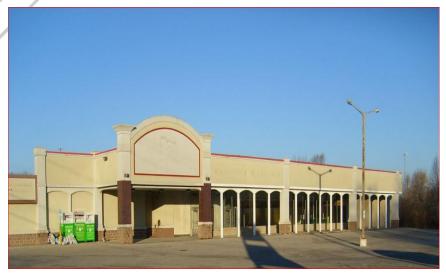

## FOR SALE/LEASE

705/707 Main Street Brillion, WI

Brokerage • Management • Investment

**Sale Price** \$749,000

## PRICE REDUCTION \$599,000

Lease Rate \$3.00 to \$5.00(NNN) (Dependent on Space/Build-Out)

**Square Footage** +/- 28,000 SF

**Leasable Space** 

**Available** +/- 18,900 SF

**Divisible To** 5,000 SF

**Real Estate Taxes** \$14,991 (2019)

## **Property Features**

- Currently 18,900 square feet, but could be divided further.
- Excellent signage and parking with 3 phase power, dock door and overhead door.
- Suitable for many uses...retail, medical, office.