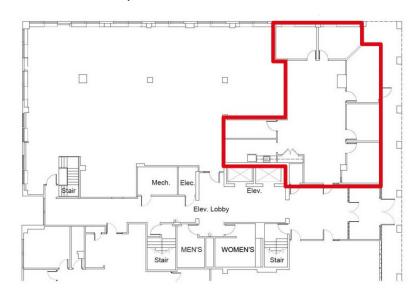

# Second Floor | 2,088 SF

## Fourth Floor | 2,138 SF

# Fourth Floor | 3,150 SF SF