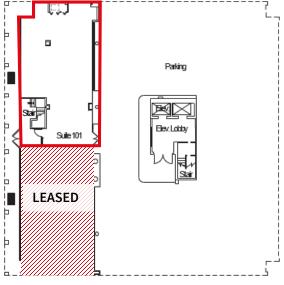

#### **Property Description**

#### **Availability**

- 1st Floor, 1,952 SF
- 2<sup>nd</sup> Floor, 2,088 SF
- 4<sup>th</sup> Floor 2,138 SF & 3,150 SF

### **Asking Rent**

- \$32.00 per SF

#### **Space Features**

- Walking distance to local restaurants, attractions and Fairfield's Metro-North train station
- Less than one mile from exits 20 and 21 of I-95
- First floor space offers a private entrance, exclusive rights to an outdoor patio and direct access from covered garage
- Strong ownership with ability to offer turn-key space and aggressive pricing



# For Lease

# First Floor | 1,952 SF



# Second Floor | 2,088 SF



## Fourth Floor | 2,138 SF



# Fourth Floor | 3,150 SF SF



#### **lan Ceppos**

For more information, contact:

+1 203 399 1389

Ian.Ceppos@am.jll.com