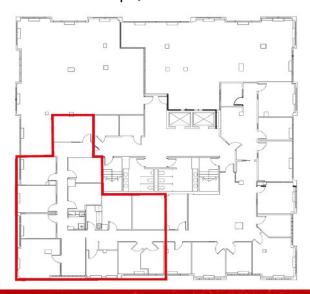

#### **Property Description**

#### **Availability**

- 1st Floor, 1,952 SF
- 2<sup>nd</sup> Floor, 2,088 SF
- 4<sup>th</sup> Floor 2,138 SF & 3,150 SF

### **Asking Rent**

- \$32.00 per SF

#### **Space Features**

- Walking distance to local restaurants, attractions and Fairfield's Metro-North train station
- Less than one mile from exits 20 and 21 of I-95
- First floor space offers a private entrance, exclusive rights to an outdoor patio and direct access from covered garage
- Strong ownership with ability to offer turn-key space and aggressive pricing



# For Lease

# First Floor | 1,952 SF



# Second Floor | 2,088 SF



## Fourth Floor | 2,138 SF



# Fourth Floor | 3,150 SF SF



#### **lan Ceppos**

For more information, contact:

+1 203 399 1389

Ian.Ceppos@am.jll.com