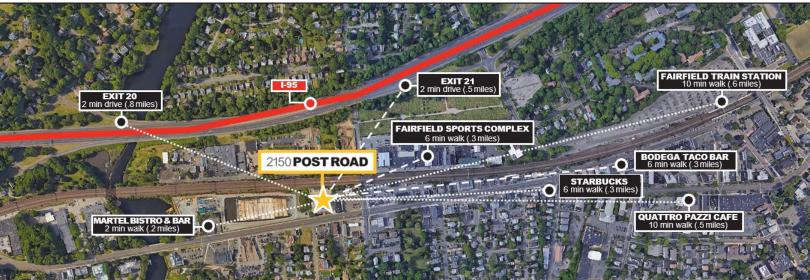

#### **Space Features**

- Walking distance to local restaurants, attractions and Fairfield's Metro-North train station
- Less than one mile from exits 20 and 21 of I-95
- First floor space offers a private entrance, exclusive rights to an outdoor patio and direct access from covered garage
- Strong ownership with ability to offer turn-key space and aggressive pricing