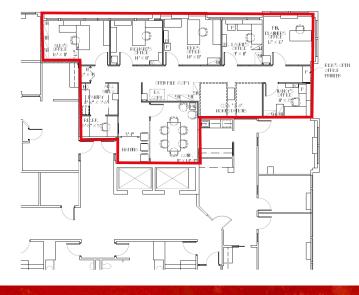

#### **Property Description**

#### **Availability**

- 1st Floor, 1,952 SF
- 2<sup>nd</sup> Floor, 2,088 SF
- 4<sup>th</sup> Floor 2,138 SF & 3,150 SF

### **Asking Rent**

- \$32.00 per SF

#### **Space Features**

- Walking distance to local restaurants, attractions and Fairfield's Metro-North train station
- Less than one mile from exits 20 and 21 of I-95
- First floor space offers a private entrance, exclusive rights to an outdoor patio and direct access from covered garage
- Strong ownership with ability to offer turn-key space and aggressive pricing



# For Lease

# First Floor | 1,952 SF



# Second Floor | 2,088 SF



## Fourth Floor | 2,138 SF



# Fourth Floor | 3,150 SF SF



#### **lan Ceppos**

For more information, contact:

+1 203 399 1389

Ian.Ceppos@am.jll.com