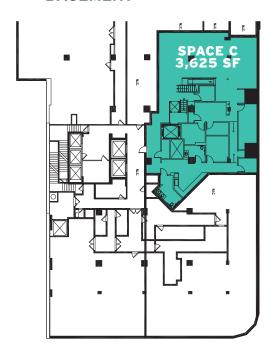

# EXPANSIVE SPACES

#### **GROUND FLOOR**



#### **APPROXIMATE SIZE**

Ground Floor 5,815 SF\*
Basement 3,625 SF
Second Floor 8,931 SF\*
Total 18,371 SF\*

\*Divisible

#### **BASEMENT**



#### **CEILING HEIGHT**

| Ground Floor | 16 FT |
|--------------|-------|
| Basement     | 10 FT |
| Second Floor | 11 FT |

#### **FRONTAGE**

85 FT on Fifth Avenue 101 FT on East 39th Street

#### **SECOND FLOOR**



#### **SITE STATUS**

Formerly Charming Charlie, Skin Supreme NYC, Le Sak Paris and a souvenir shop

#### **COMMENTS**

Dedicated loading on East 39th Street

# PROPOSED DIVISIONS SCENARIO 1

### **GROUND FLOOR**



## **BASEMENT**



### **SECOND FLOOR**



## PROPOSED DIVISIONS

# SCENARIO 2

### **GROUND FLOOR**



## **BASEMENT**



### **SECOND FLOOR**



FIFTH AVENUE





# AREA DEVELOPMENTS



# CONTACT EXCLUSIVE AGENTS



212.331.0116 karen.bellantoni@ngkf.com

#### RICHARD GELBER

212.916.3366 richard.gelber@ngkf.com

### **BRADLEY SOME**

212.916.3385 bradley.some@ngkf.com





BRYANT PARK NYC