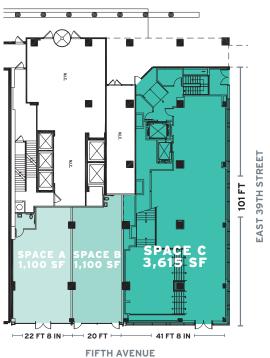

# EXPANSIVE SPACES

#### **GROUND FLOOR**



#### **APPROXIMATE SIZE**

Ground Floor 5,815 SF\*
Basement 3,625 SF
Second Floor 8,931 SF\*
Total 18,371 SF\*

\*Divisible

#### **BASEMENT**



#### **CEILING HEIGHT**

| Ground Floor | 16 FT |
|--------------|-------|
| Basement     | 10 FT |
| Second Floor | 11 FT |

#### **FRONTAGE**

85 FT on Fifth Avenue 101 FT on East 39th Street

#### **SECOND FLOOR**



#### **SITE STATUS**

Formerly Charming Charlie, Skin Supreme NYC, Le Sak Paris and a souvenir shop

#### **COMMENTS**

Dedicated loading on East 39th Street

# PROPOSED DIVISIONS SCENARIO 1

### **GROUND FLOOR**



## **BASEMENT**



### **SECOND FLOOR**



## PROPOSED DIVISIONS

# SCENARIO 2

### **GROUND FLOOR**



## **BASEMENT**



### **SECOND FLOOR**



FIFTH AVENUE





# AREA DEVELOPMENTS



# CONTACT EXCLUSIVE AGENTS



212.331.0116 karen.bellantoni@ngkf.com

#### RICHARD GELBER

212.916.3366 richard.gelber@ngkf.com

### **BRADLEY SOME**

212.916.3385 bradley.some@ngkf.com





BRYANT PARK NYC