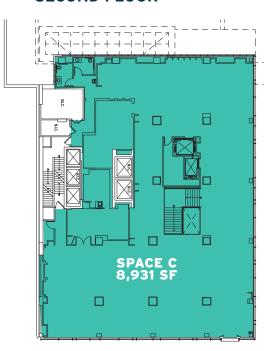

# EXPANSIVE SPACES

#### **GROUND FLOOR**



#### **APPROXIMATE SIZE**

Ground Floor 5,815 SF\*
Basement 3,625 SF
Second Floor 8,931 SF\*
Total 18,371 SF\*

\*Divisible

#### **BASEMENT**



#### **CEILING HEIGHT**

| Ground Floor | 16 FT |
|--------------|-------|
| Basement     | 10 FT |
| Second Floor | 11 FT |

#### **FRONTAGE**

85 FT on Fifth Avenue 101 FT on East 39th Street

#### **SECOND FLOOR**



#### **SITE STATUS**

Formerly Charming Charlie, Skin Supreme NYC, Le Sak Paris and a souvenir shop

#### **COMMENTS**

Dedicated loading on East 39th Street

# PROPOSED DIVISIONS SCENARIO 1

### **GROUND FLOOR**



## **BASEMENT**



### **SECOND FLOOR**



## PROPOSED DIVISIONS

# SCENARIO 2

### **GROUND FLOOR**



## **BASEMENT**



### **SECOND FLOOR**



FIFTH AVENUE





# AREA DEVELOPMENTS



# CONTACT EXCLUSIVE AGENTS



212.331.0116 karen.bellantoni@ngkf.com

#### RICHARD GELBER

212.916.3366 richard.gelber@ngkf.com

### **BRADLEY SOME**

212.916.3385 bradley.some@ngkf.com





BRYANT PARK NYC