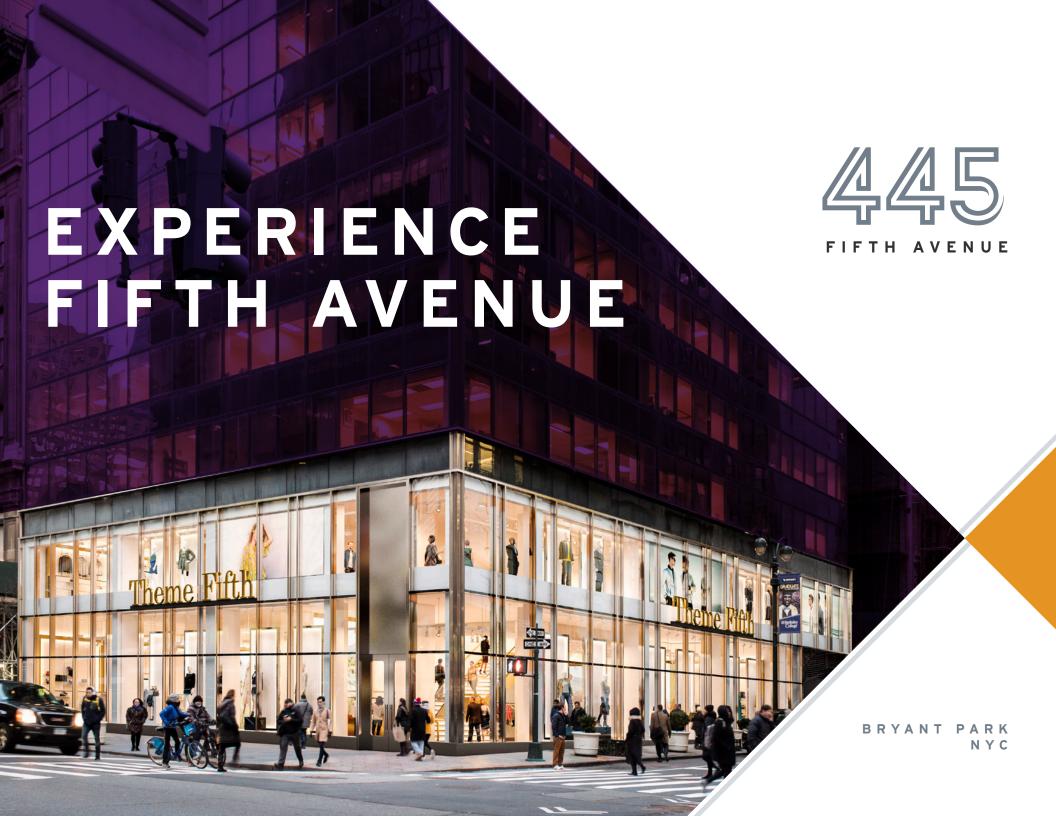

# EXPANSIVE SPACES

#### **FRONTAGE**

85 FT on Fifth Avenue 101 FT on East 39th Street

#### **SITE STATUS**

Formerly Charming Charlie, Skin Supreme NYC, Le Sak Paris and a souvenir shop

#### **COMMENTS**

Dedicated loading on East 39th Street