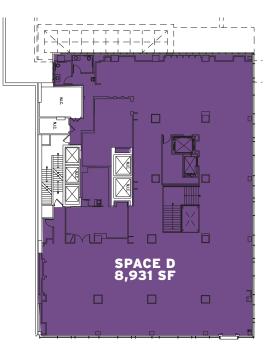

# EXPANSIVE SPACES

#### **GROUND FLOOR**



#### **APPROXIMATE SIZE**

Ground Floor 5,815 SF\*
Basement 3,625 SF
Second Floor 8,931 SF\*
Total 18,371 SF\*

\*Divisible

#### **BASEMENT**



#### **CEILING HEIGHT**

| Ground Floor | 16 FT |
|--------------|-------|
| Basement     | 10 FT |
| Second Floor | 11 FT |

#### **FRONTAGE**

85 FT on Fifth Avenue 101 FT on East 39th Street

#### **SECOND FLOOR**



#### **SITE STATUS**

Formerly Charming Charlie, Skin Supreme NYC, Le Sak Paris and a souvenir shop

#### **COMMENTS**

Dedicated loading on East 39th Street

# PROPOSED DIVISIONS SCENARIO 1

### **GROUND FLOOR**



## **BASEMENT**



### **SECOND FLOOR**



## PROPOSED DIVISIONS

# SCENARIO 2

### **GROUND FLOOR**



## **BASEMENT**



### **SECOND FLOOR**



FIFTH AVENUE





# AREA DEVELOPMENTS



# CONTACT EXCLUSIVE AGENTS



212.331.0116 karen.bellantoni@ngkf.com

#### RICHARD GELBER

212.916.3366 richard.gelber@ngkf.com

### **BRADLEY SOME**

212.916.3385 bradley.some@ngkf.com





BRYANT PARK NYC