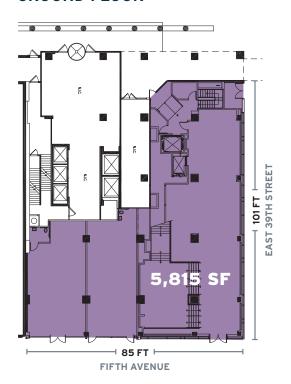

#### **GROUND FLOOR**

#### **APPROXIMATE SIZE**

Ground Floor 5,815 SF\*
Basement 3,625 SF
Second Floor 8,931 SF\*
Total 18,371 SF\*

\*Divisible

#### **FRONTAGE**

85 FT on Fifth Avenue 101 FT on East 39th Street