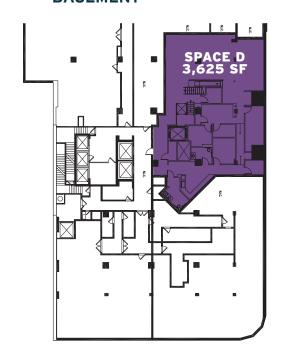

# EXPANSIVE SPACES

#### **GROUND FLOOR**



#### **APPROXIMATE SIZE**

Ground Floor 5,815 SF\*
Basement 3,625 SF
Second Floor 8,931 SF\*
Total 18,371 SF\*

\*Divisible

#### **BASEMENT**



#### **CEILING HEIGHT**

| Ground Floor | 16 FT |
|--------------|-------|
| Basement     | 10 FT |
| Second Floor | 11 FT |

#### **FRONTAGE**

85 FT on Fifth Avenue 101 FT on East 39th Street

#### **SECOND FLOOR**



#### **SITE STATUS**

Formerly Charming Charlie, Skin Supreme NYC, Le Sak Paris and a souvenir shop

#### **COMMENTS**

Dedicated loading on East 39th Street

# PROPOSED DIVISIONS SCENARIO 1

### **GROUND FLOOR**



## **BASEMENT**



### **SECOND FLOOR**



## PROPOSED DIVISIONS

# SCENARIO 2

### **GROUND FLOOR**



## **BASEMENT**



### **SECOND FLOOR**



FIFTH AVENUE





# AREA DEVELOPMENTS



# CONTACT EXCLUSIVE AGENTS



212.331.0116 karen.bellantoni@ngkf.com

#### RICHARD GELBER

212.916.3366 richard.gelber@ngkf.com

### **BRADLEY SOME**

212.916.3385 bradley.some@ngkf.com





BRYANT PARK NYC