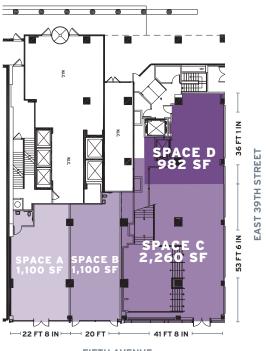

# EXPANSIVE SPACES

#### **GROUND FLOOR**



#### **APPROXIMATE SIZE**

Ground Floor 5,815 SF\*
Basement 3,625 SF
Second Floor 8,931 SF\*
Total 18,371 SF\*

\*Divisible

#### **BASEMENT**



#### **CEILING HEIGHT**

| Ground Floor | 16 FT |
|--------------|-------|
| Basement     | 10 FT |
| Second Floor | 11 FT |

#### **FRONTAGE**

85 FT on Fifth Avenue 101 FT on East 39th Street

#### **SECOND FLOOR**



#### **SITE STATUS**

Formerly Charming Charlie, Skin Supreme NYC, Le Sak Paris and a souvenir shop

#### **COMMENTS**

Dedicated loading on East 39th Street

# PROPOSED DIVISIONS SCENARIO 1

### **GROUND FLOOR**



## **BASEMENT**



### **SECOND FLOOR**



## PROPOSED DIVISIONS

# SCENARIO 2

### **GROUND FLOOR**



## **BASEMENT**



### **SECOND FLOOR**



FIFTH AVENUE





# AREA DEVELOPMENTS



# CONTACT EXCLUSIVE AGENTS



212.331.0116 karen.bellantoni@ngkf.com

#### RICHARD GELBER

212.916.3366 richard.gelber@ngkf.com

### **BRADLEY SOME**

212.916.3385 bradley.some@ngkf.com





BRYANT PARK NYC