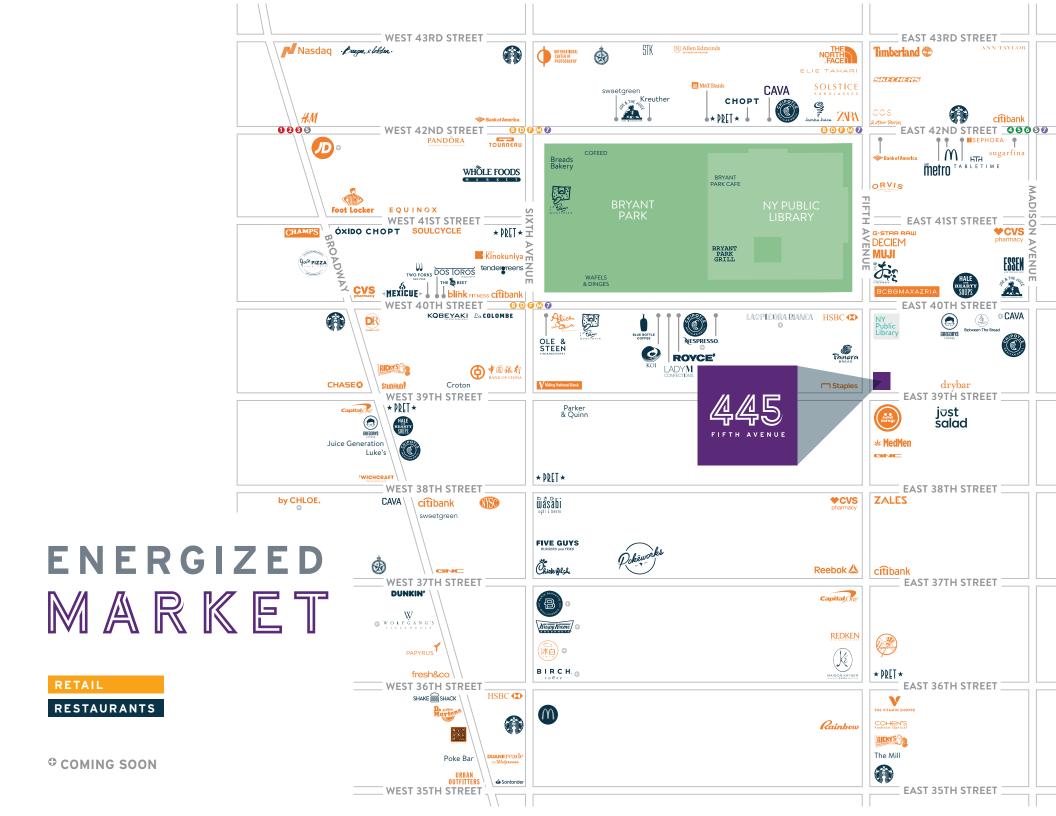

# EXPANSIVE SPACES

#### **GROUND FLOOR**



#### **APPROXIMATE SIZE**

Ground Floor 5,815 SF\*
Basement 3,625 SF
Second Floor 8,931 SF\*
Total 18,371 SF\*

\*Divisible

#### **BASEMENT**



#### **CEILING HEIGHT**

| Ground Floor | 16 FT |
|--------------|-------|
| Basement     | 10 FT |
| Second Floor | 11 FT |

#### **FRONTAGE**

85 FT on Fifth Avenue 101 FT on East 39th Street

#### **SECOND FLOOR**



#### **SITE STATUS**

Formerly Charming Charlie, Skin Supreme NYC, Le Sak Paris and a souvenir shop

#### **COMMENTS**

Dedicated loading on East 39th Street

# PROPOSED DIVISIONS SCENARIO 1

### **GROUND FLOOR**



## **BASEMENT**



### **SECOND FLOOR**



## PROPOSED DIVISIONS

# SCENARIO 2

### **GROUND FLOOR**



## **BASEMENT**



### **SECOND FLOOR**



FIFTH AVENUE





# AREA DEVELOPMENTS



# CONTACT EXCLUSIVE AGENTS



212.331.0116 karen.bellantoni@ngkf.com

#### RICHARD GELBER

212.916.3366 richard.gelber@ngkf.com

### **BRADLEY SOME**

212.916.3385 bradley.some@ngkf.com





BRYANT PARK NYC