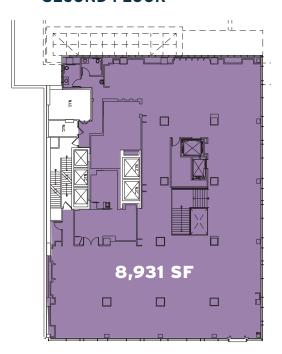

#### **SECOND FLOOR**

#### **APPROXIMATE SIZE**

Ground Floor 5,815 SF\*
Basement 3,625 SF
Second Floor 8,931 SF\*
Total 18,371 SF\*

\*Divisible