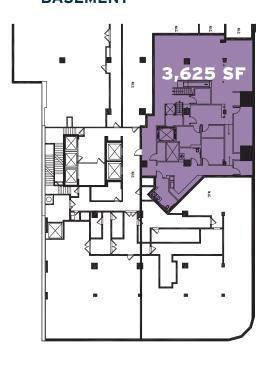

#### **BASEMENT**

#### **APPROXIMATE SIZE**

Ground Floor 5,815 SF\*
Basement 3,625 SF
Second Floor 8,931 SF\*
Total 18,371 SF\*

\*Divisible