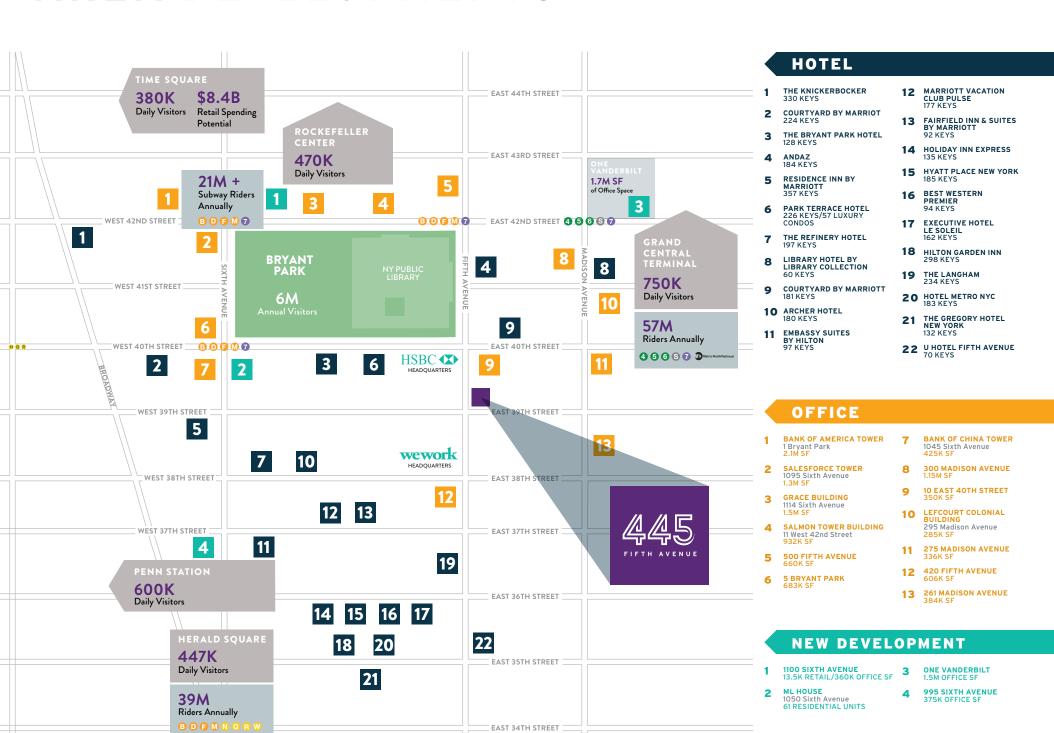

PACES

#### **GROUND FLOOR**



#### **APPROXIMATE SIZE**

Ground Floor 5,815 SF\*
Basement 3,625 SF
Second Floor 8,931 SF\*
Total 18,371 SF\*

\*Divisible

#### **BASEMENT**



#### **CEILING HEIGHT**

| Ground Floor | 16 FT |
|--------------|-------|
| Basement     | 10 FT |
| Second Floor | 11 FT |

#### **FRONTAGE**

85 FT on Fifth Avenue 101 FT on East 39th Street

#### **SECOND FLOOR**



#### **SITE STATUS**

Formerly Charming Charlie, Skin Supreme NYC, Le Sak Paris and a souvenir shop

#### **COMMENTS**

Dedicated loading on East 39th Street

# PROPOSED DIVISIONS SCENARIO 1

### **GROUND FLOOR**



## **BASEMENT**



### **SECOND FLOOR**



## PROPOSED DIVISIONS

# SCENARIO 2

### **GROUND FLOOR**



## **BASEMENT**



### **SECOND FLOOR**



FIFTH AVENUE





# AREA DEVELOPMENTS



# CONTACT EXCLUSIVE AGENTS



212.331.0116 karen.bellantoni@ngkf.com

#### RICHARD GELBER

212.916.3366 richard.gelber@ngkf.com

### **BRADLEY SOME**

212.916.3385 bradley.some@ngkf.com





BRYANT PARK NYC