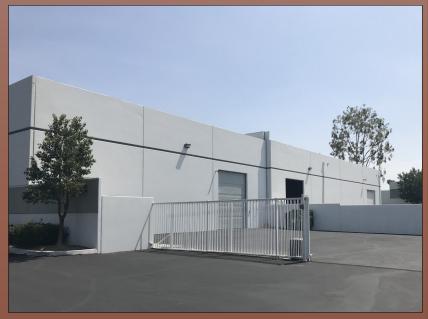

### Industrial Building FOR LEASE

**Available:** 9,976 SF building

+ gated yard (60x65)

**Rental Rate:** \$0.95/SF

**Lease Type:** Industrial Gross

**Term:** 3+ years

**Possession:** November 1, 2018

**Parking:** 32 parking spaces

**Roll Up:** 1 Ground Level

#### 5711 Schaefer Avenue, Chino, California 91710

- Office space includes 8
   private offices and one large conference room.
- Warehouse includes 6 offices and kitchen/breakroom
- 600 amps of 208 volt 3 phase power
- Premium SE corner lot at Schaefer and Benson
- Easy access to the 71 and 60 freeways