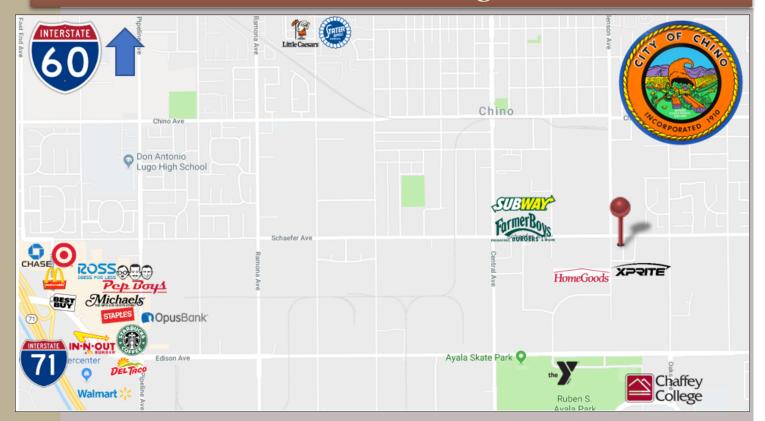

#### CITY OF CHINO, CALIFORNIA

#### 5711 Schaefer Avenue, Chino, California 91710

- Office space includes 8
   private offices and one large conference room.
- Warehouse includes 6 offices and kitchen/breakroom
- 600 amps of 208 volt 3 phase power
- Premium SE corner lot at Schaefer and Benson
- Easy access to the 71 and 60 freeways