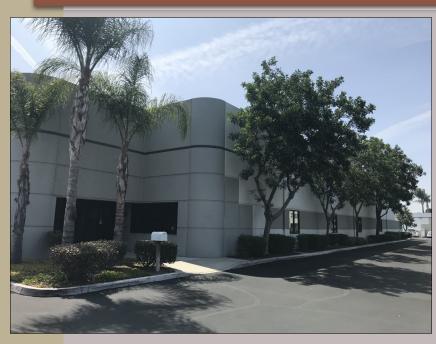

### Industrial Building FOR LEASE

**Available:** 9,976 SF building

+ gated yard (60x65)

**Rental Rate:** \$0.95/SF

**Lease Type:** Industrial Gross

**Term:** 3+ years

**Possession:** November 1, 2018

**Parking:** 32 parking spaces

#### 5711 Schaefer Avenue, Chino, California 91710

- Office space includes 8
   private offices and one large conference room.
- Warehouse includes 6 offices and kitchen/breakroom
- 600 amps of 208 volt 3 phase power
- Premium SE corner lot at Schaefer and Benson
- Easy access to the 71 and 60 freeways