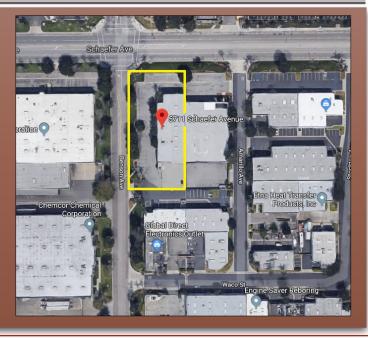

#### 5711 Schaefer Avenue, Chino, California 91710

- Office space includes 8
   private offices and one large conference room.
- Warehouse includes 6 offices and kitchen/breakroom
- 600 amps of 208 volt 3 phase power
- Premium SE corner lot at Schaefer and Benson
- Easy access to the 71 and 60 freeways