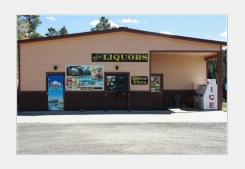

## 17218 Highway 119

Black Hawk, CO 80422 | Gilpin County | Mountains Market 3,352 SF Retail - General Bldg with 3,352 SF For Sale at \$769,000 (\$229.42 PSF)

Need immediate buyer for state highway retail center. Complete turnkey business opportunity. Three (3) fully leased units, & FF&E. Busy State Highway 119 location retail center including liquor store, hair salon, tanning salon, pizza take & bake. Retail zoning for drive-thru. C-3 PUD. A 4th retail unit will be available for lease. 3.43 acres with generous development land available for new retail pads. Bonus-HUGE rear storage building and huge walkout tenant deck. Recent 2013 new construction. Live/Work opportunity. F/S building with two parking lots. Highway frontage/visibility.