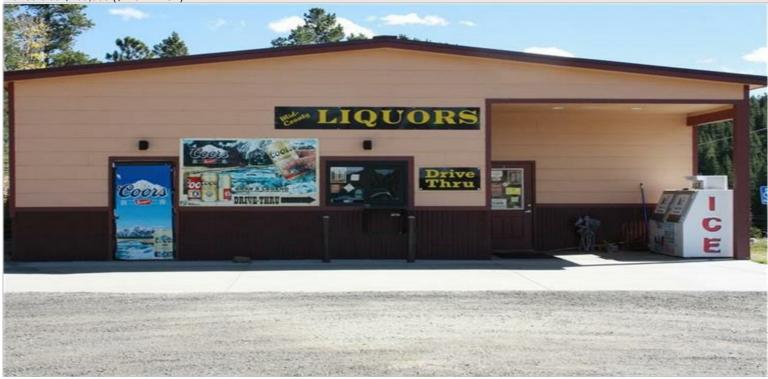

## 17218 Highway 119

Black Hawk, CO 80422 | Gilpin County | Mountains Market 3,352 SF Retail - General Bldg with 3,352 SF For Sale at \$769,000 (\$229.42 PSF)

Need immediate buyer for state highway retail center. Complete turnkey business opportunity. Three (3) fully leased units, & FF&E. Busy State Highway 119 location retail center including liquor store, hair salon, tanning salon, pizza take & bake. Retail zoning for drive-thru. C-3 PUD. A 4th retail unit will be available for lease. 3.43 acres with generous development land available for new retail pads. Bonus-HUGE rear storage building and huge walkout tenant deck. Recent 2013 new construction. Live/Work opportunity. F/S building with two parking lots. Highway frontage/visibility.