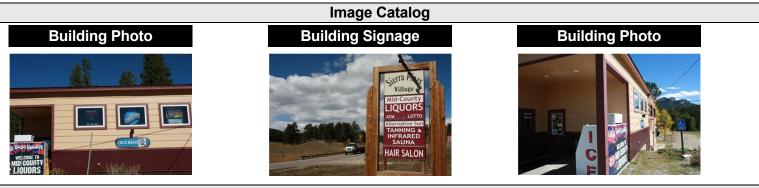

## 17218 Highway 119

Black Hawk, CO 80422 | Gilpin County | Mountains Market 3,352 SF Retail - General Bldg with 3,352 SF For Sale at \$769,000 (\$229.42 PSF)

Need immediate buyer for state highway retail center. Complete turnkey business opportunity. Three (3) fully leased units, & FF&E. Busy State Highway 119 location retail center including liquor store, hair salon, tanning salon, pizza take & bake. Retail zoning for drive-thru. C-3 PUD. A 4th retail unit will be available for lease. 3.43 acres with generous development land available for new retail pads. Bonus-HUGE rear storage building and huge walkout tenant deck. Recent 2013 new construction. Live/Work opportunity. F/S building with two parking lots. Highway frontage/visibility.