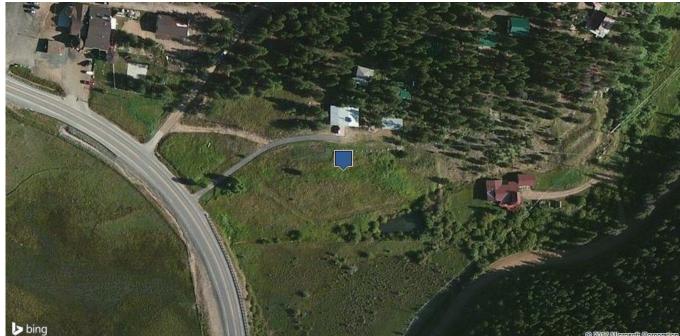

**Details** 

Property Type: **Ret / General** Year Built: **2013** # of Anchors: Traffic Count (Pri.): Traffic Count (Sec.): Land Area: **3.43 Acres** Land SF: **149,411 SF** 

Recorded Owner: Listing Company: Black Hawk Real Estate Listing Agent: Jerry Baker / (303) 881-3953

Parcel Number: 171108306234 Parking: 16 Spaces available; 4.77/1,000 Ratio Construction Type: Wood Frame Zoning Class: Commercial Zoning Code: C-3 PUD Percent Leased: 100% Operating Exp/SF: - -Min Divisible: - -