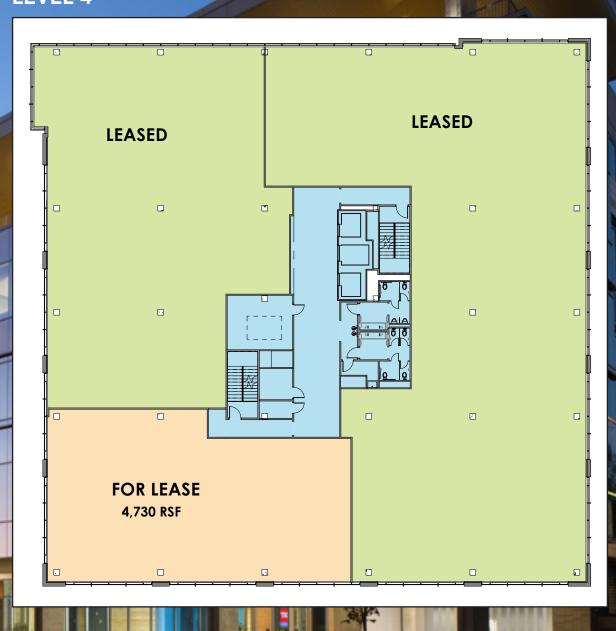

- Class A Boutique Office in Music Row
- 107,840 SF 42,294 Total SF Available

Level 5 23,767 SF Leased

Level 4 19,966 SF Leased

4,730 SF Available

Level 3 21,813 SF Leased

2,883 SF Available

Level 2 24,696 SF Available

#### LEVEL 4