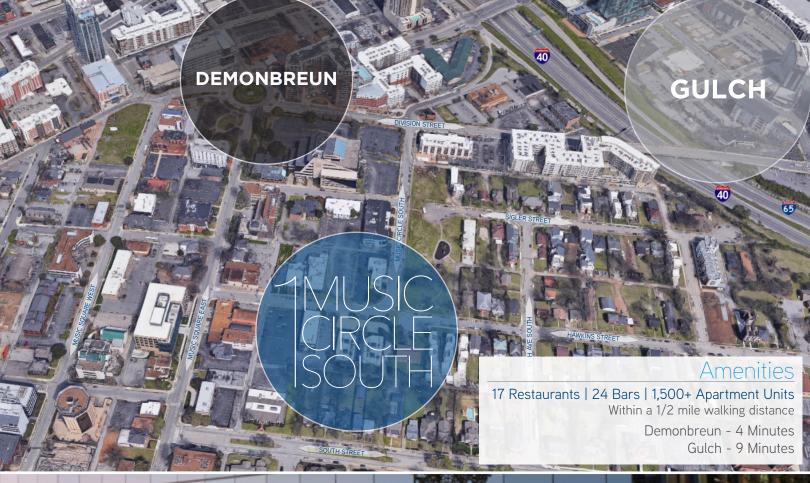

One Music Circle South is conveniently located just off Music Row with direct access to the Gulch and a full complement of restaurants, bars, shopping and housing options nearby. Quick and unencumbered access to and from downtown Nashville allows easy commuting and connectivity. Building amenities include bike storage, showers, covered and reserved parking beneath the building and drive through porte cochere for drop off and pick up.

Level 1 9,985 SF Available

- 3/1000 Covered and Secured Parking
- Conveniently located just off Music Row
- Direct Walking Access to Demonbreun Street and The Gulch, restaurants, bars and shopping
- Unencumbered access to downtown and interstates
- Amenities include: