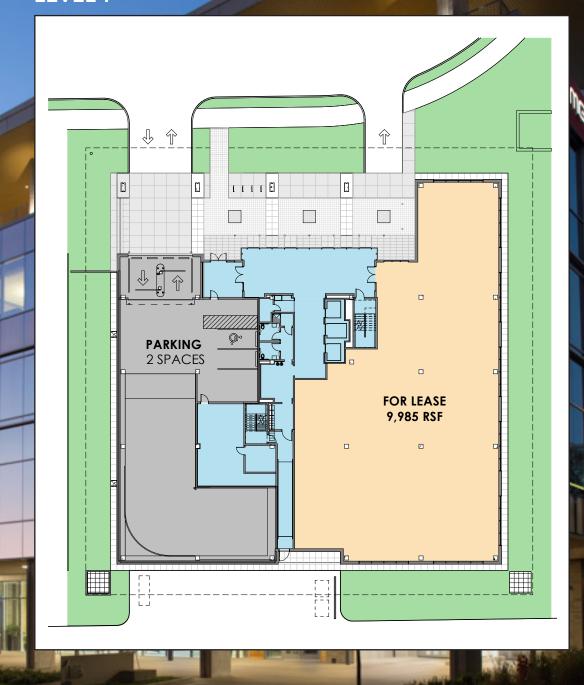

Level 1 9,985 SF Available

- 3/1000 Covered and Secured Parking
- Conveniently located just off Music Row
- Direct Walking Access to Demonbreun Street and The Gulch, restaurants, bars and shopping
- Unencumbered access to downtown and interstates
- Amenities include:

Bicycle Storage

Showers and Lockers

Covered Parking

On-site Security

1 MUSIC CIRCLE SOUTH, NASHVILLE, TENNESSEE 37203 ONEMUSICCIRCLESOUTH.COM

LEVEL 1