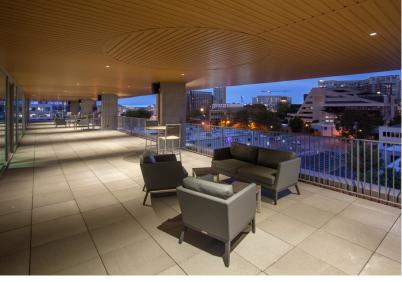

One Music Circle South is conveniently located just off Music Row with direct access to the Gulch and a full complement of restaurants, bars, shopping and housing options nearby. Quick and unencumbered access to and from downtown Nashville allows easy commuting and connectivity. Building amenities include bike storage, showers, covered and reserved parking beneath the building and drive through porte cochere for drop off and pick up.