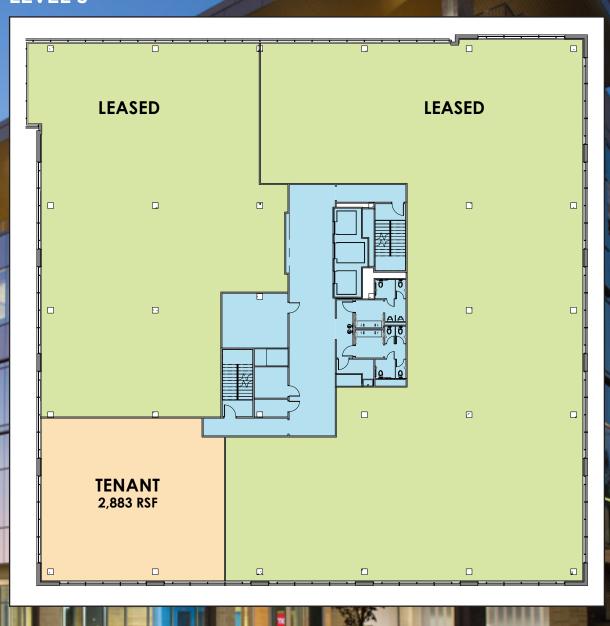

- Class A Boutique Office in Music Row
- 107,840 SF 42,294 Total SF Available

Level 5 23,767 SF Leased

Level 4 19,966 SF Leased

4,730 SF Available

Level 3 21,813 SF Leased

2,883 SF Available

Level 2 24,696 SF Available