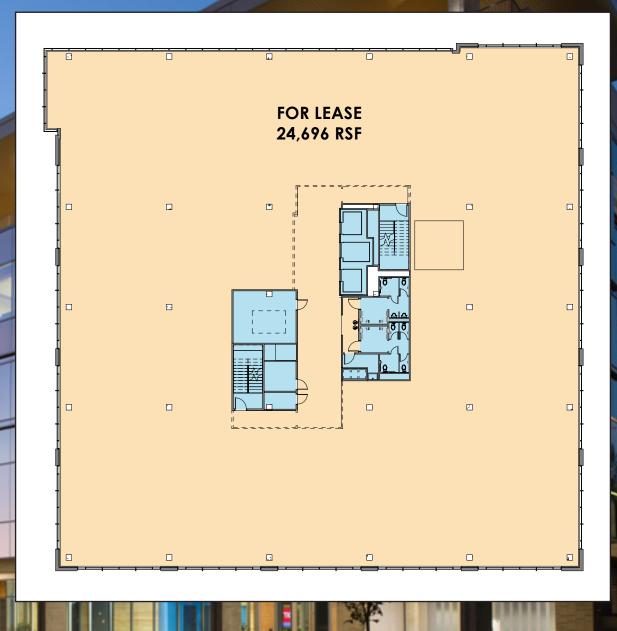

- Class A Boutique Office in Music Row
- 107,840 SF 42,294 Total SF Available

Level 5 23,767 SF Leased

Level 4 19,966 SF Leased

4,730 SF Available

Level 3 21,813 SF Leased

2,883 SF Available

Level 2 24,696 SF Available

#### LEVEL 2

LEVEL 3