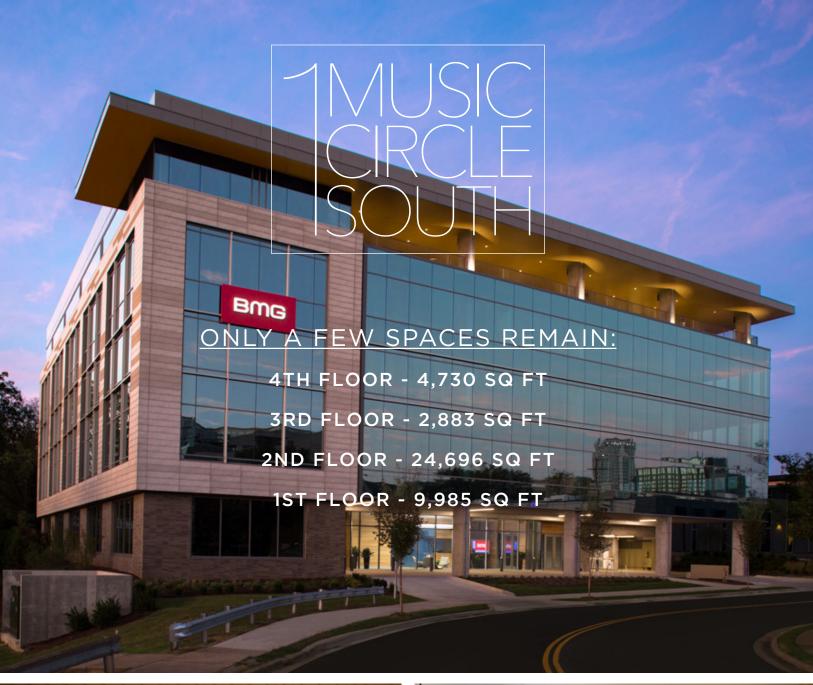

- Class A Boutique Office in Music Row
- 107,840 SF 42,294 Total SF Available

Level 5 23,767 SF Leased

Level 4 19,966 SF Leased

4,730 SF Available

Level 3 21,813 SF Leased

2,883 SF Available

Level 2 24,696 SF Available

Level 1 9,985 SF Available

- 3/1000 Covered and Secured Parking
- Conveniently located just off Music Row
- Direct Walking Access to Demonbreun Street and The Gulch, restaurants, bars and shopping
- Unencumbered access to downtown and interstates
- Amenities include: