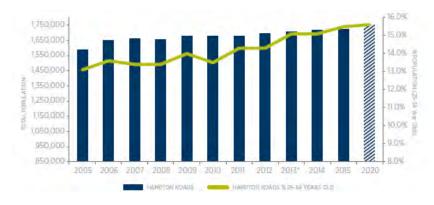

#### ATTRACTING AND RETAINING YOUNG WORKERS

# Jobs, Education, and Climate Help Attract Millennials

- Millennials are moving to America's cities and not just the biggest ones
- While places like New York City and Los Angeles remain millennial magnets, research from the Urban Land Institute shows that smaller cities, from Hampton Roads to Riverside, CA are actually seeing the most relative growth in the population of 25-to-34 year-olds

HAMPTON ROADS MILLENNIAL POPULATION GROWTH 2010-2020