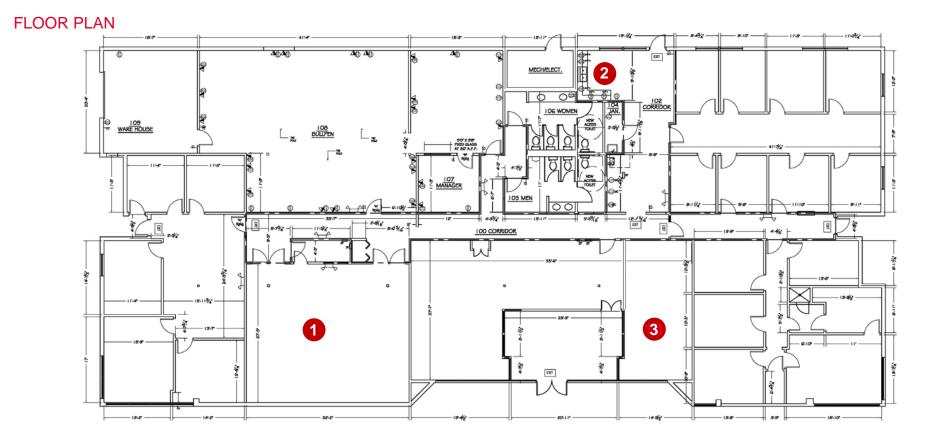

### OFFICE FOR SALE 5400 Robin Hood Road

Norfolk, VA 23513

THEATRE CONFERENCE ROOM

**BREAK ROOM** 

SCIF