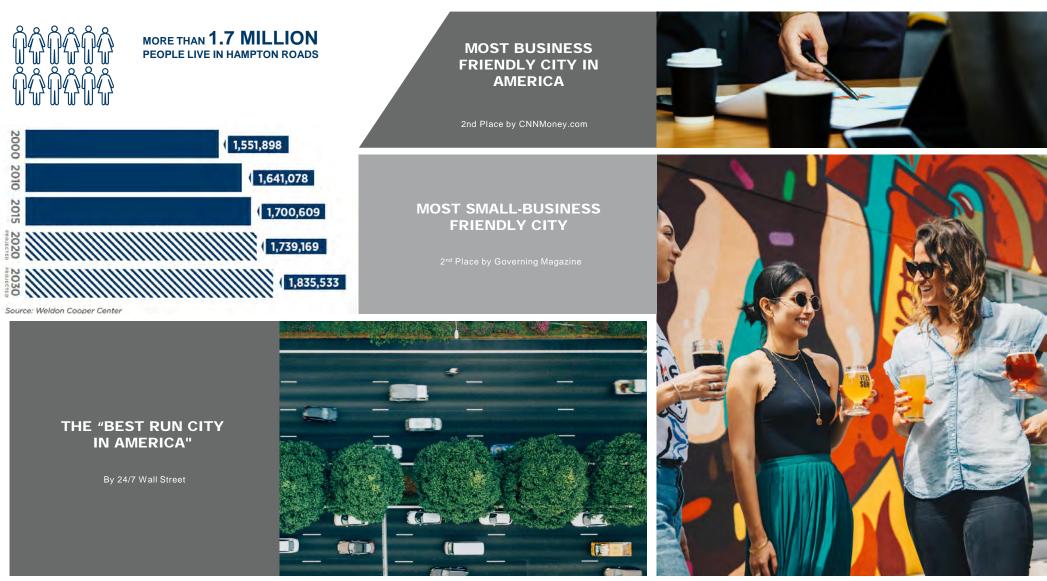

#### HAMPTON ROADS REGION

#### Tourism

- Steeped in over 400 years of American history, tourists are drawn from all over the world to Hampton Roads
- Historic sites and landmarks as well as over 2,000 miles of total coastline fuel the Hampton Roads' burgeoning tourism industry,
- Tourism generates over \$152 million annually in tax revenue for the local economy