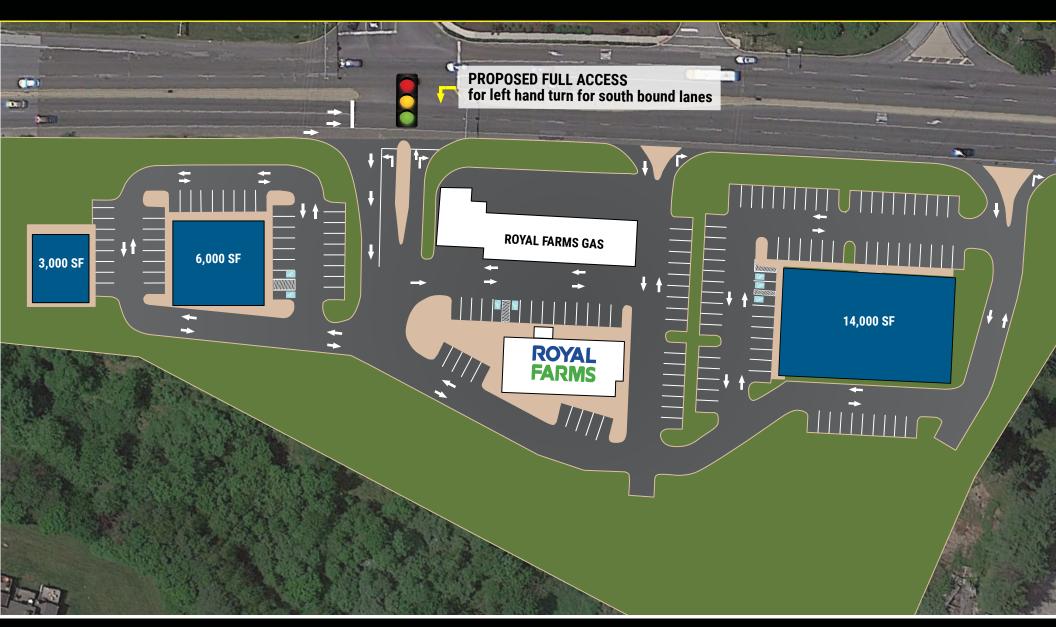

RE, PA 19348

# FOR LEASE PRICE NEGOTIABLE

#### **PROPERTY FEATURES**

- ✓ Pads or 3,000 SF 14,000 SF Build to Suit
- ✓ Proposed full access
- ✓ Signalized intersection
- ✓ Over 750 ft of frontage along Baltimore Pike
- √ 40,000 Vehicles per day
- ✓ Asking price is negotiable







### **CONTACT US**

**RYAN MCMAHON** 

Phone: 610.359.1100 Cell: 610.299.5144

Email: rmcmahon@zmcre.com

1306 Wilmington Pike, Suite A-2 West Chester, PA 19382 610.359.1100

www.zmcre.com

# **KENNETT SQUARE RETAIL MARKET AERIAL:** 804 E BALTIMORE PIKE





## **CONTACT US**

#### **RYAN MCMAHON**

Phone: 610.359.1100 Cell: 610.299.5144

Email: rmcmahon@zmcre.com

1306 Wilmington Pike, Suite A-2
West Chester, PA 19382
610.359.1100
www.zmcre.com

# **KENNETT SQUARE SITE PLAN RENDERING:** 804 E BALTIMORE PIKE





## **CONTACT US**

**RYAN MCMAHON** 

Phone: 610.359.1100 Cell: 610.299.5144

Email: rmcmahon@zmcre.com

1306 Wilmington Pike, Suite A-2 West Chester, PA 19382 610.359.1100

www.zmcre.com

# **ABOUT ZOMMICK McMAHON COMMERCIAL REAL ESTATE**

Zommick McMahon Commercial Real Estate, Inc. has been a Metro Philadelphia Area staple since its inception in 1949. The Company was founded by Joseph Zommick, and continues today with Ryan McMahon and his highly experienced staff, whom are all results-oriented professionals.

## **SOME OF OUR SATISFIED CLIENTS:**





































#### **CONTACT US**

**RYAN MCMAHON**Phone: 610.359.1100
Cell: 610.299.5144

Email: rmcmahon@zmcre.com

1306 Wilmington Pike, Suite A-2 West Chester, PA 19382 610.359.1100

www.zmcre.com