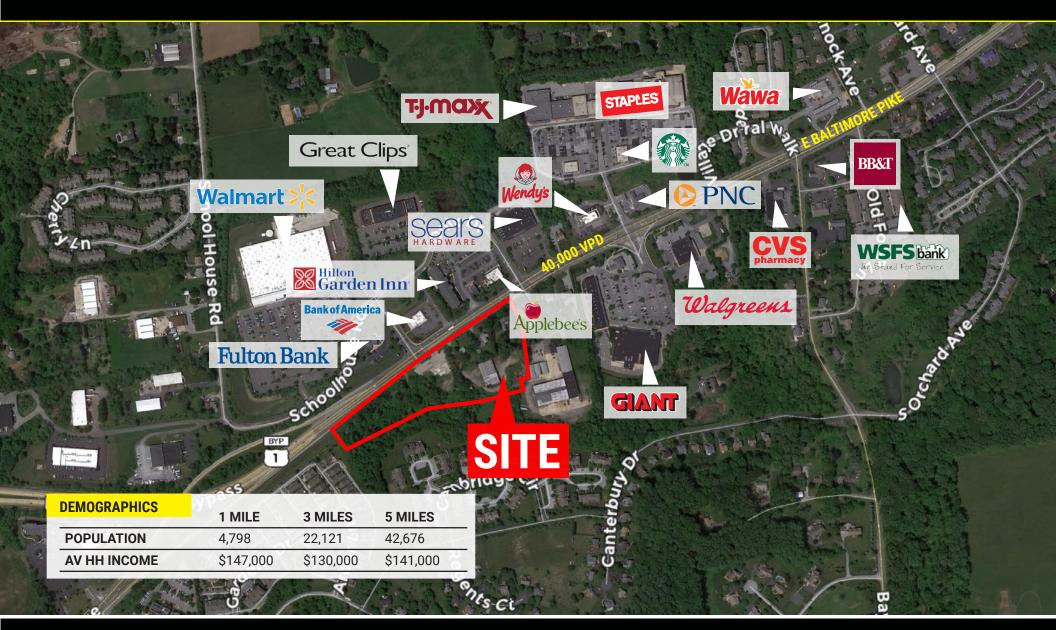

# **PADS & RETAIL SPACE AVAILABLE**

804 E BALTIMORE PIKE, KENNETT SQUARE, PA 19348

# FOR LEASE PRICE NEGOTIABLE

#### **PROPERTY FEATURES**

- ✓ Pads or 3,000 SF 14,000 SF Build to Suit
- ✓ Proposed full access
- ✓ Signalized intersection
- ✓ Over 750 ft of frontage along Baltimore Pike
- √ 40,000 Vehicles per day
- ✓ Asking price is negotiable







### **CONTACT US**

**RYAN MCMAHON** 

Phone: 610.359.1100 Cell: 610.299.5144

Email: rmcmahon@zmcre.com

1306 Wilmington Pike, Suite A-2 West Chester, PA 19382 610.359.1100

www.zmcre.com

# **KENNETT SQUARE RETAIL MARKET AERIAL:** 804 E BALTIMORE PIKE





## **CONTACT US**

#### **RYAN MCMAHON**

Phone: 610.359.1100 Cell: 610.299.5144

Email: rmcmahon@zmcre.com

1306 Wilmington Pike, Suite A-2
West Chester, PA 19382
610.359.1100
www.zmcre.com

# **KENNETT SQUARE SITE PLAN RENDERING:** 804 E BALTIMORE PIKE





## **CONTACT US**

**RYAN MCMAHON** 

Phone: 610.359.1100 Cell: 610.299.5144

Email: rmcmahon@zmcre.com

1306 Wilmington Pike, Suite A-2 West Chester, PA 19382 610.359.1100

www.zmcre.com

# **ABOUT ZOMMICK McMAHON COMMERCIAL REAL ESTATE**

Zommick McMahon Commercial Real Estate, Inc. has been a Metro Philadelphia Area staple since its inception in 1949. The Company was founded by Joseph Zommick, and continues today with Ryan McMahon and his highly experienced staff, whom are all results-oriented professionals.

## **SOME OF OUR S