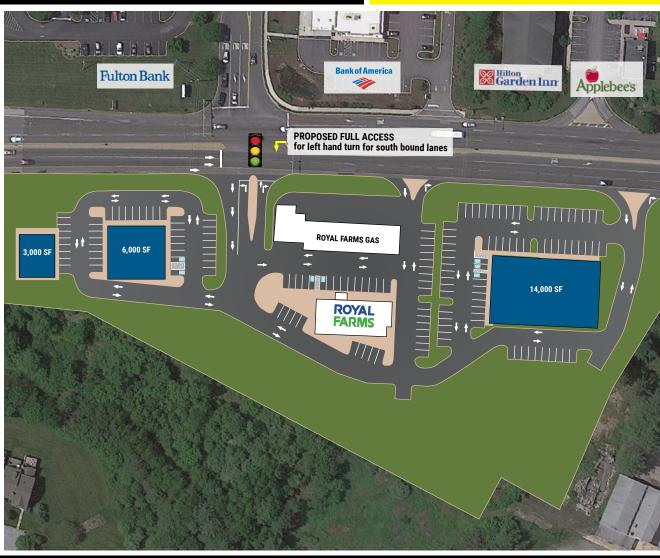

# **PADS & RETAIL SPACE AVAILABLE**

804 E BALTIMORE PIKE, KENNETT SQUARE, PA 19348

# FOR LEASE PRICE NEGOTIABLE

#### **PROPERTY FEATURES**

- ✓ Pads or 3,000 SF 14,000 SF Build to Suit
- ✓ Proposed full access
- ✓ Signalized intersection
- ✓ Over 750 ft of frontage along Baltimore Pike
- √ 40,000 Vehicles per day
- ✓ Asking price is negotiable







### **CONTACT US**

**RYAN MCMAHON** 

Phone: 610.359.1100 Cell: 610.299.5144

Email: rmcmahon@zmcre.com

1306 Wilmington Pike, Suite A-2 West Chester, PA 19382 610.359.1100

www.zmcre.com

# **KENNETT SQUARE RETAIL MARKET AERIAL:** 804 E BALTIMORE PIKE





## **CONTACT US**

#### **RYAN MCMAHON**

Phone: 610.359.1100 Cell: 610.299.5144

Email: rmcmahon@zmcre.com

1306 Wilmington Pike, Suite A-2
West Chester, PA 19382
610.359.1100
www.zmcre.com

# **KENNETT SQUARE SITE PLAN RENDERING:** 804 E BALTIMORE PIKE





## **CONTACT US**

**RYAN MCMAHON** 

Phone: 610.359.1100 Cell: 610.299.5144

Email: rmcmahon@zmcre.com

1306 Wilmington Pike, Suite A-2 West Chester, PA 19382 610.359.1100

www.zmcre.com

# **ABOUT ZOMMICK McMAHON COMMERCIAL REAL ESTATE**

Zommick McMahon Commercial Real Esta