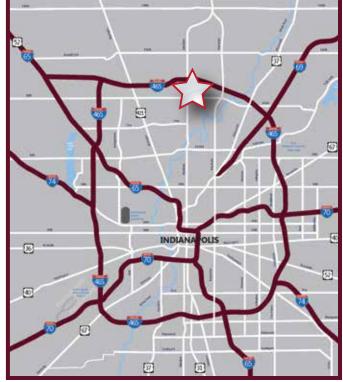

# FOR LEASE

WATERPLACE PARK 8935 N. Meridian Street, Indianapol<u>is, IN 46260</u>

## **Property Highlights**

- Rare Availability
- Prominent North Meridian address with excellent access to I-465.
- New ownership and recent improvements to the property.
- Flexible floor plan to meet tenant requirements.
- Suite 107: 1,230 SF and Suite 114: 873 SF on the 1st Floor