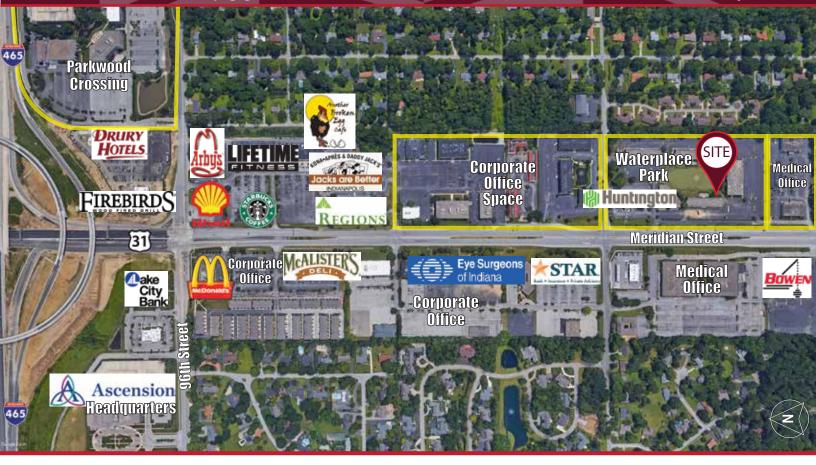

# FOR LEASE

WATERPLACE PARK 8935 N. Meridian Street, Indianapol<u>is, IN 46260</u>

## **Property Highlights**

- Rare Availability
- Prominent North Meridian address with excellent access to I-465.
- New ownership and recent improvements to the property.
- Flexible floor plan to meet tenant requirements.
- Suite 107: 1,230 SF and Suite 114: 873 SF on the 1st Floor