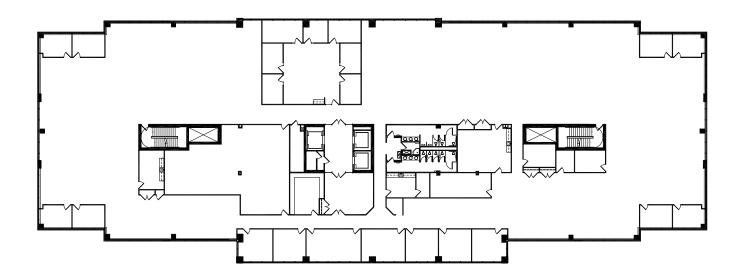

## **SPACE AVAILABILITY**

+ 4<sup>TH</sup> FLOOR – 29,235 rsf | Space is owner-occupied and available upon request, or TBD

- + Covered parking
- + Great access to area amenities and adjacent Sheraton Suites Hotel
- + 24/7 security
- + Furniture available
- + Shared conference center

Elk Grove Village, Illinois

**FOURTH FLOOR** 