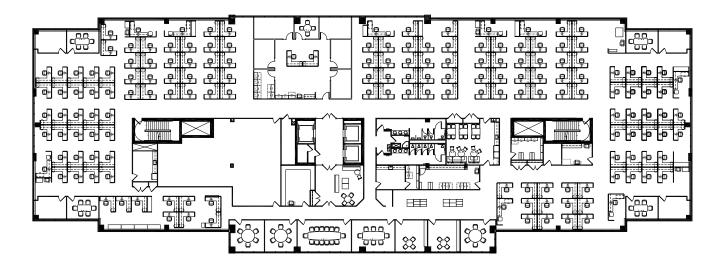

## **SPACE AVAILABILITY**

+ 4<sup>TH</sup> FLOOR – 29,235 rsf | Space is owner-occupied and available upon request, or TBD

- + Covered parking
- + Great access to area amenities and adjacent Sheraton Suites Hotel
- + 24/7 security
- + Furniture available
- + Shared conference center

Elk Grove Village, Illinois

**FOURTH FLOOR** 