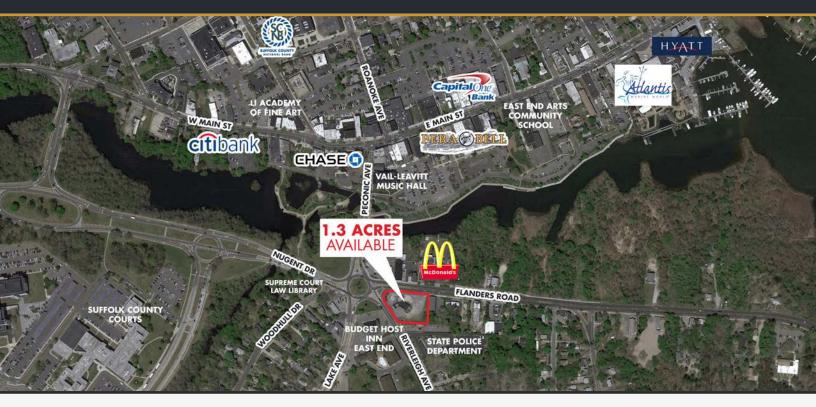

# LOCATION

11 Flanders Road Riverhead, NY

# PROPERTY SIZE

1.3 Acres

## **FRONTAGE**

423 Feet on Flanders Road

## ZONED

**Highway Business** 

# **NEIGHBORING TENANTS**

Downtown Riverhead, Town Hall, McDonald's, Vail-Leavitt Music Hall, Hyatt Hotel, State Police Dept., Atlantis Marine World

# **COMMENTS**

Located at the CR-24 Traffic Circle, where all roads lead to this site. The traffic circle is the main entryway into downtown Riverhead, which features local restaurants, businesses, banks, Atlantis Marine World Aquarium, and the Hyatt East End Hotel.