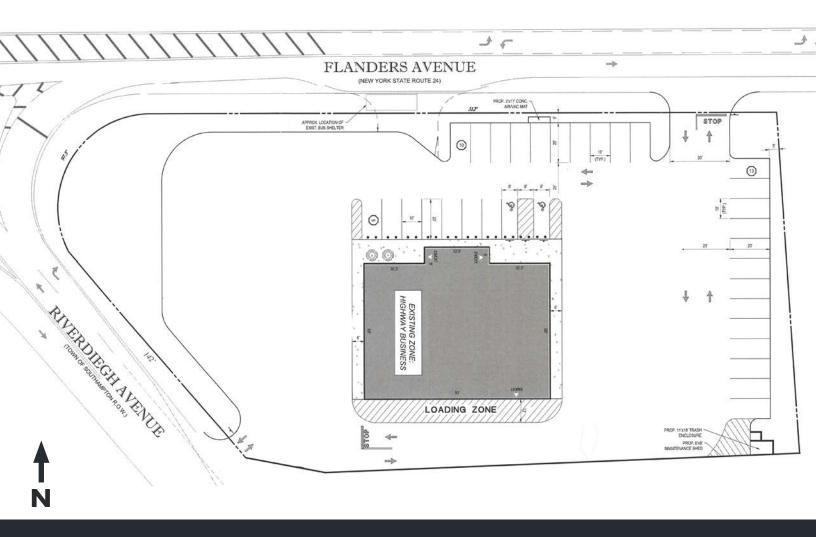

# RIVERHEAD, NEW YORK

1.3 Acres For Lease

Site Plan

## ZONED

**Highway Business** 