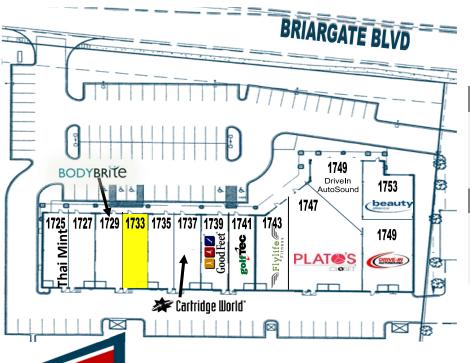

# **Chapel Hills Shops**

### RETAIL SPACE FOR LEASE

1725-1753 BRIARGATE BLVD COLORADO SPRINGS, CO 80920

Good Feet INSURANCE golfTec Thai Mint

**AVAILABLE SPACE** 

SIZE

1733 BRIARGATE BLVD

1,728 SF

**LEASE RATE** 

ZONING

\$20.00/SF NNN

PBC (PLANNED BUSINESS CENTER)

**EXPENSES** 

**YEAR BUILT** 

\$7.08/SF (2019 EST.)

2000