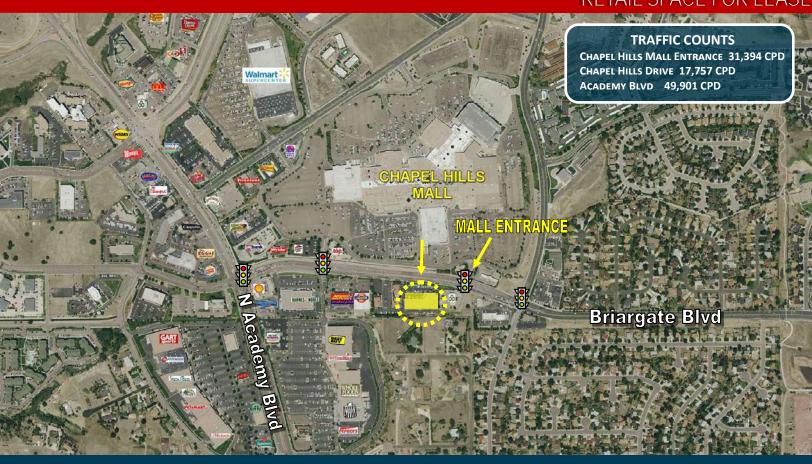

#### **COMMENTS**

CHAPEL HILLS SHOPS IS LOCATED DIRECTLY ACROSS BRIARGATE BLVD FROM THE CHAPEL HILLS MALL. THE MALL IS ONE OF ONLY TWO INDOOR MALLS IN COLORADO SPRINGS AND ACCORDING TO URBANRETAIL.COM, IT HOSTS MORE THAN 11 MILION VISITORS ANNUALLY OR APPROXIMATELY 30,000 VISITORS PER DAY.