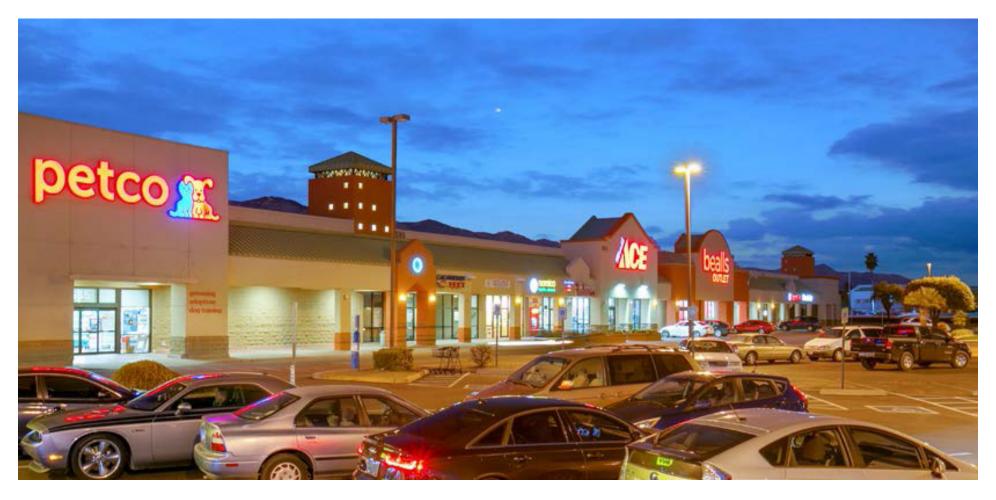

SIGNALIZED CORNER PAD OPPORTUNITY 4405 NORTH 1ST AVENUE TUCSON, AZ



### **Property Facts:**

- Building Size: ± 3,050 SF
- Parcel Size: ±37,392 SF
- Rent: Call agent
- Outdoor patio seating
- C-3 zoning, City of Tucson

### **Property Highlights:**

- Signalized corner positioning
- DRIVE-THRU POTENTIAL
- At the base of affluent Foothills
- Located in a major power center
- Ample Parking /cross-access
- Monument signage on both 1st Ave. & Wetmore Road
- In the Tucson Mall retail hub



approximate.

#### **Existing Utility Details\***

- 600 amps electric
- $1\frac{1}{2}$  water line
- 2″ gas line
- 3 HVAC units
  - 2 units 5 tons
  - 1 unit 3 tons
- \* Should be field-verified

### Conceptual Plan: 2-Tenant with 1 Drive-Thru



Not to scale.







### **Neighborhood Aerial**





### **Demographics**

|                   | 1 mile   | 3 miles  | 5 miles  |
|-------------------|----------|----------|----------|
| Population        | 15,106   | 103,342  | 239,357  |
| Average HH Income | \$45,444 | \$56,099 | \$62,272 |
| Daytime Employees | 13,409   | 53,175   | 188,383  |

### **Traffic Counts**

| 1st Avenue        | 46,000 |
|-------------------|--------|
| Wetmore Road      | 14,856 |
| Total:            | 60,856 |
| Sources Fari 2014 |        |

Source: Esri 2016

Source: Esri, 2018

© 2019 CBRE, Inc. All rights reserved. This information has been obtained from sources believed reliable, but has not been verified for accuracy or completeness. You should conduct a careful, independent investigation of the property and verify all information. Any reliance on thi