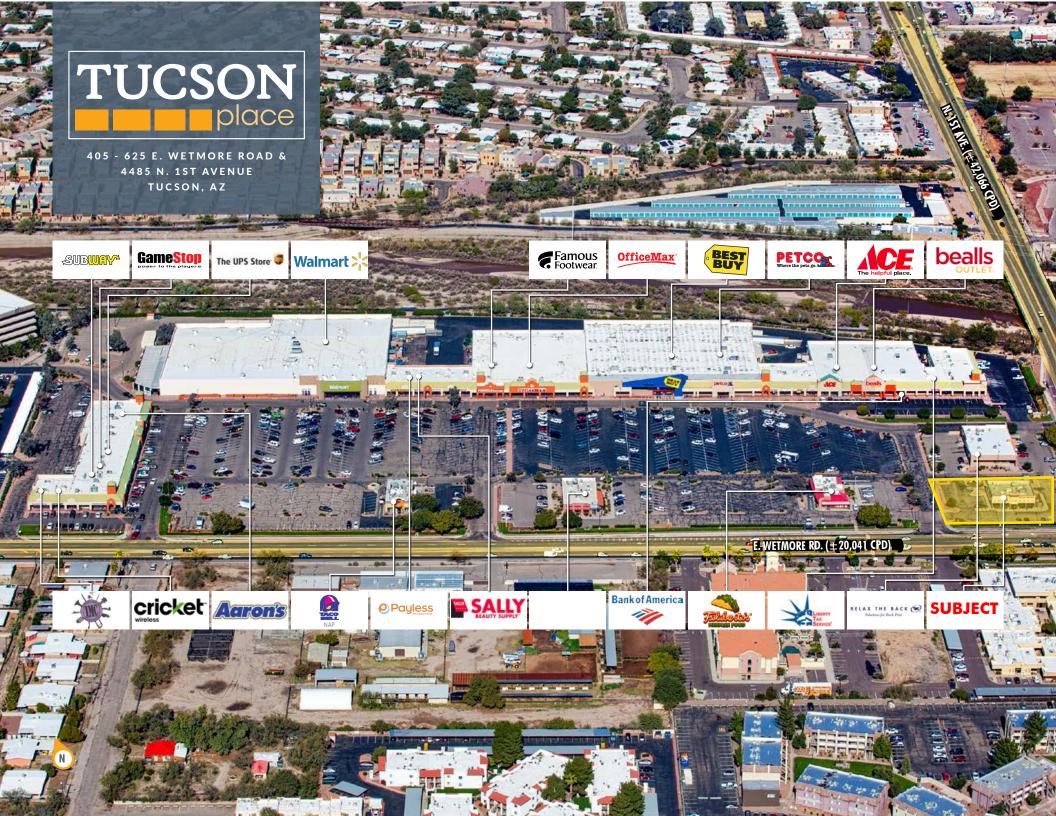

SIGNALIZED CORNER PAD OPPORTUNITY 4405 NORTH 1ST AVENUE TUCSON, AZ



### **Property Facts:**

- Building Size: ± 3,050 SF
- Parcel Size: ±37,392 SF
- Rent: Call agent
- Outdoor patio seating
- C-3 zoning, City of Tucson

### **Property Highlights:**

- Signalized corner positioning
- DRIVE-THRU POTENTIAL
- At the base of affluent Foothills
- Located in a major power center
- Ample Parking /cross-access
- Monument signage on both 1st Ave. & Wetmore Road
- In the Tucson Mall retail hub



approximate.

#### **Existing Utility Details\***

- 600 amps electric
- $1\frac{1}{2}$  water line
- 2″ gas line
- 3 HVAC units
  - 2 units 5 tons
  - 1 unit 3 tons
- \* Should be field-verified

### Conceptual Plan: 2-Tenant with 1 Drive-Thru



Not to scale.







### **Neighborhood Aerial**





### **Demographics**

|                   | 1 mile   | 3 miles  | 5 miles  |
|-------------------|----------|----------|----------|
| Population        | 15,106   | 103,342  | 239,357  |
| Average HH Income | \$45,444 | \$56,099 | \$62,272 |
| Daytime Employees | 13,409   | 53,175   | 188,383  |

### **Traffic Counts**

| 1st Avenue        | 46,000 |
|-------------------|--------|
| Wetmore Road      | 14,856 |
| Total:            | 60,856 |
| Sources Fari 2014 |        |

Source: Esri 2016

Source: Esri, 2018

© 2019 CBRE, Inc. All rights reserved. This information has been obtained from sources believed reliable, but has not been verified for accuracy or completeness. You should conduct a careful, independent investigation of the property and verify all