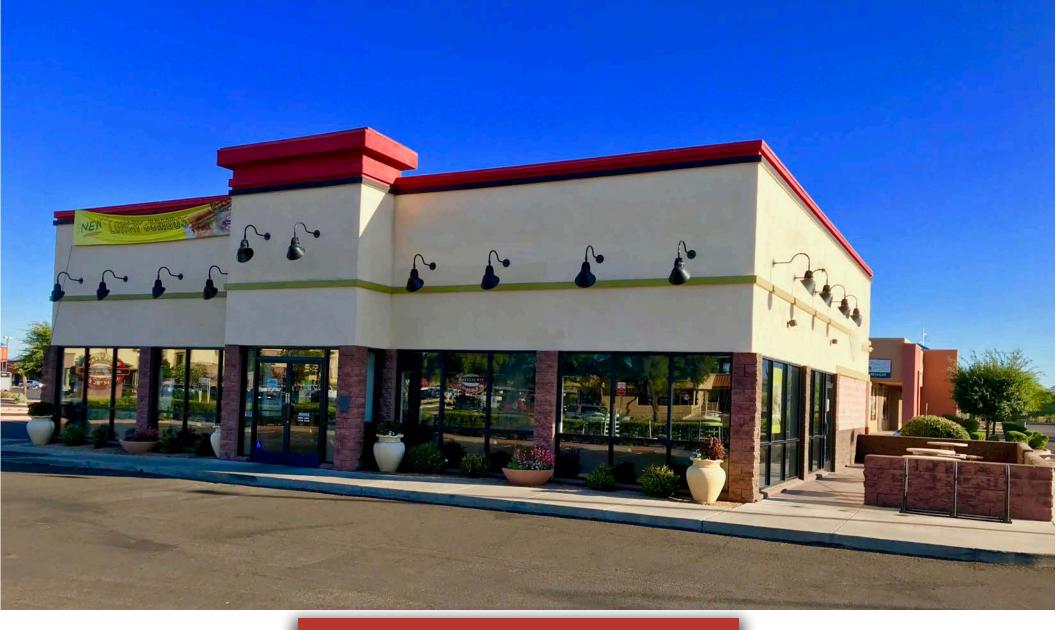

SIGNALIZED CORNER PAD OPPORTUNITY 4405 NORTH 1ST AVENUE TUCSON, AZ

### **Property Facts:**

- Building Size: ± 3,050 SF
- Parcel Size: ±37,392 SF
- Rent: Call agent
- Outdoor patio seating
- C-3 zoning, City of Tucson

### **Property Highlights:**

- Signalized corner positioning
- DRIVE-THRU POTENTIAL
- At the base of affluent Foothills
- Located in a major power center
- Ample Parking /cross-access
- Monument signage on both 1st Ave. & Wetmore Road
- In the Tucson Mall retail hub

Representative Photo of prior use

BUU