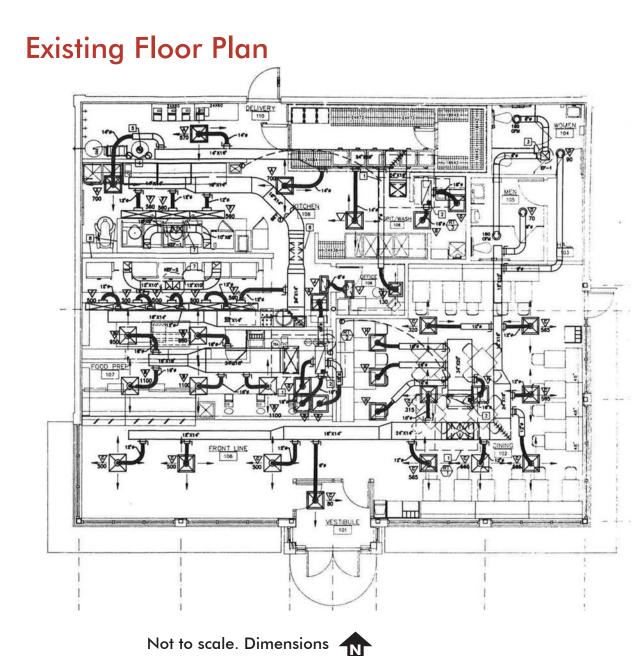

#### **Existing Utility Details\***

- 600 amps electric
- $1\frac{1}{2}$  water line
- 2″ gas line
- 3 HVAC units
  - 2 units 5 tons
  - 1 unit 3 tons
- \* Should be field-verified