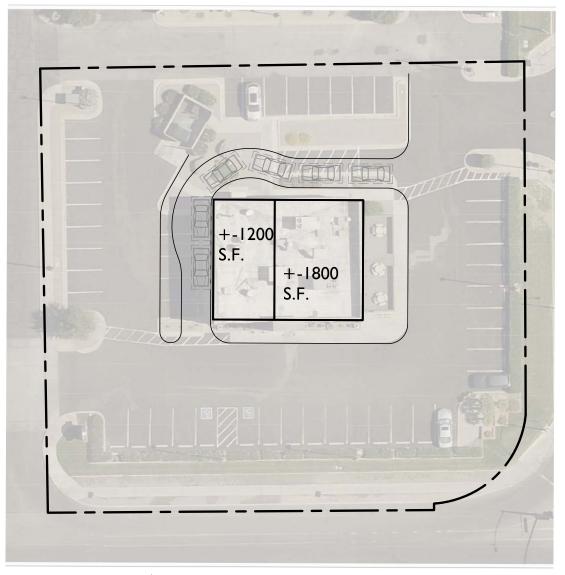

SIGNALIZED CORNER PAD OPPORTUNITY 4405 NORTH 1ST AVENUE TUCSON, AZ



### **Property Facts:**

- Building Size: ± 3,050 SF
- Parcel Size: ±37,392 SF
- Rent: Call agent
- Outdoor patio seating
- C-3 zoning, City of Tucson

### **Property Highlights:**

- Signalized corner positioning
- DRIVE-THRU POTENTIAL
- At the base of affluent Foothills
- Located in a major power center
- Ample Parking /cross-access
- Monument signage on both 1st Ave. & Wetmore Road
- In the Tucson Mall retail hub



approximate.

#### **Existing Utility Details\***

- 600 amps electric
- $1\frac{1}{2}$  water line
- 2″ gas line
- 3 HVAC units
  - 2 units 5 tons
  - 1 unit 3 tons
- \* Should be field-verified

### Conceptual Plan: 2-Tenant with 1 Drive-Thru



Not to scale.







### **Neighborhood Aerial**





### **Demographics**

|                   | 1 mile   | 3 miles  | 5 miles  |
|-------------------|----------|----------|----------|
| Population        | 15,106   | 103,342  | 239,357  |
| Average HH Income | \$45,444 | \$56,099 | \$62,272 |
| Daytime Employees | 13,409   | 53,175   | 188,383  |

### **Traffic Counts**

| 1st Avenue        | 46,000 |
|-------------------|--------|
| Wetmore Road      | 14,856 |
| Total:            | 60,856 |
| Sources Fari 2014 |        |

Source: Esri 2016

Source: Esri, 2018

© 2019 CBRE, Inc. All rights reserved. This information has been obtained from sources believed reliable, but has not been verified for accuracy or completeness. You should conduct a careful, independent investigation of the pr