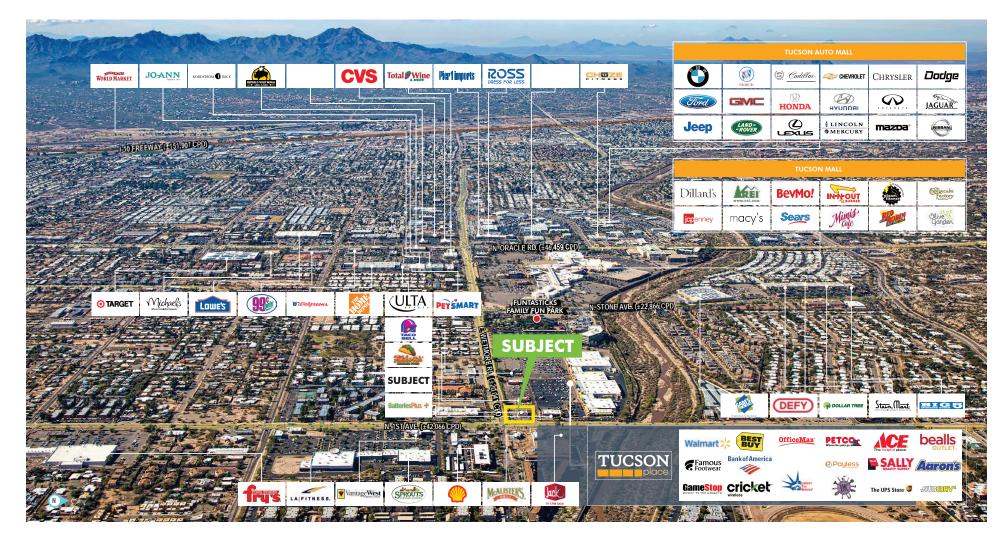

SIGNALIZED CORNER PAD OPPORTUNITY 4405 NORTH 1ST AVENUE TUCSON, AZ



### **Property Facts:**

- Building Size: ± 3,050 SF
- Parcel Size: ±37,392 SF
- Rent: Call agent
- Outdoor patio seating
- C-3 zoning, City of Tucson

### **Property Highlights:**

- Signalized corner positioning
- DRIVE-THRU POTENTIAL
- At the base of affluent Foothills
- Located in a major power center
- Ample Parking /cross-access
- Monument signage on both 1st Ave. & Wetmore Road
- In the Tucson Mall retail hub



approximate.

#### **Existing Utility Details\***

- 600 amps electric
- $1\frac{1}{2}$  water line
- 2″ gas line
- 3 HVAC units
  - 2 units 5 tons
  - 1 unit 3 tons
- \* Should be field-verified

### Conceptual Plan: 2-Tenant with 1 Drive-Thru



Not to scale.







### **Neighborhood Aerial**





### **Demographics**

|                   | 1 mile   | 3 miles  | 5 miles  |
|-------------------|----------|----------|----------|
| Population        | 15,106   | 103,342  | 239,357  |
| Average HH Income | \$45,444 | \$56,099 | \$62,272 |
| Daytime Employees | 13,409   | 53,175   | 188,383  |

### **Traffic Counts**

| 1st Avenue        | 46,000 |
|-------------------|--------|
| Wetmore Road      | 14,856 |
| Total:            | 60,856 |
| Sources Fari 2014 |        |

Source: Esri 2016

Source: Esri, 2018

© 2019 CBRE, Inc. All rights reserved. This information has been obtained from sources believed reliable, but has not been verified for accuracy or completeness. You should conduct a careful, independent investigation of the property and verify all information. Any reliance on t