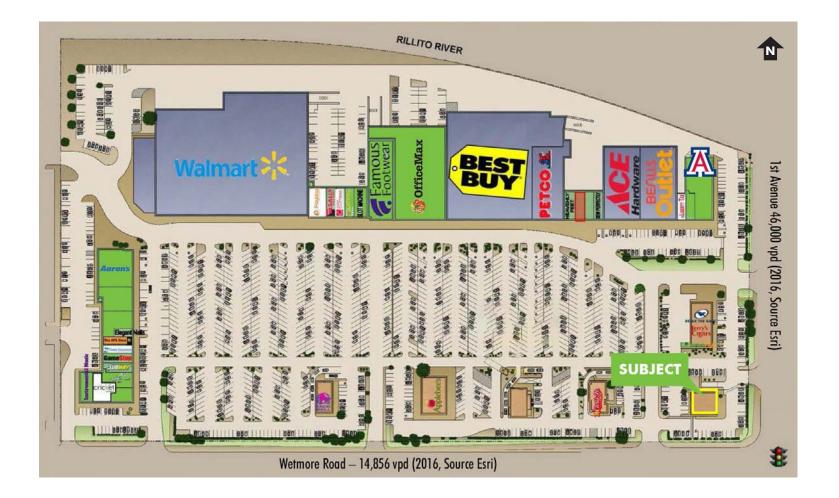

### **Neighborhood Aerial**

### **Traffic Counts**

| 1st Avenue        | 46,000 |
|-------------------|--------|
| Wetmore Road      | 14,856 |
| Total:            | 60,856 |
| Sources Fari 2014 |        |

Source: Esri 2016

Source: Esri, 2018