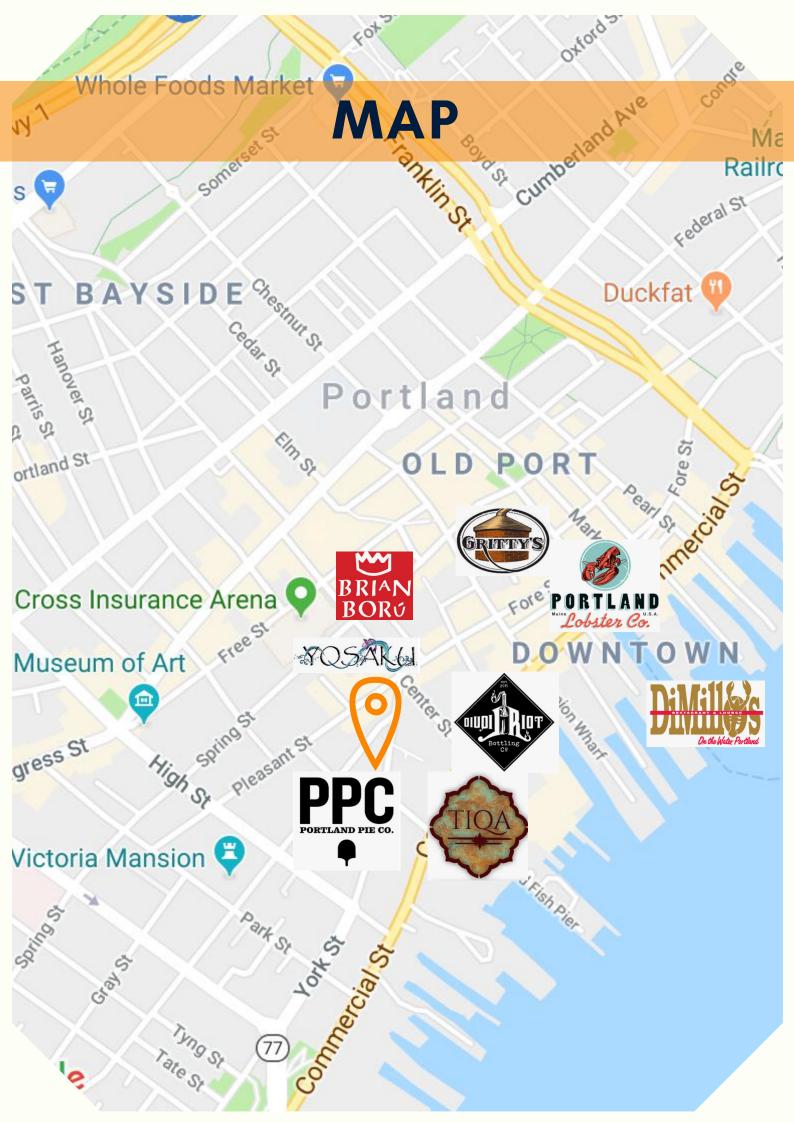

#### **OVERVIEW**

The listing: 53 York Street - Portland

A rare opportunity to lease space in the coveted Portland Old Port with two units to choose from! Join us at this historic property just steps away from the East end, Arts District, and West End. We are looking for professional users that want to move in and make this space their own. We are offering Tenant Improvement money so that you can start your lease today and customize the space however you like.