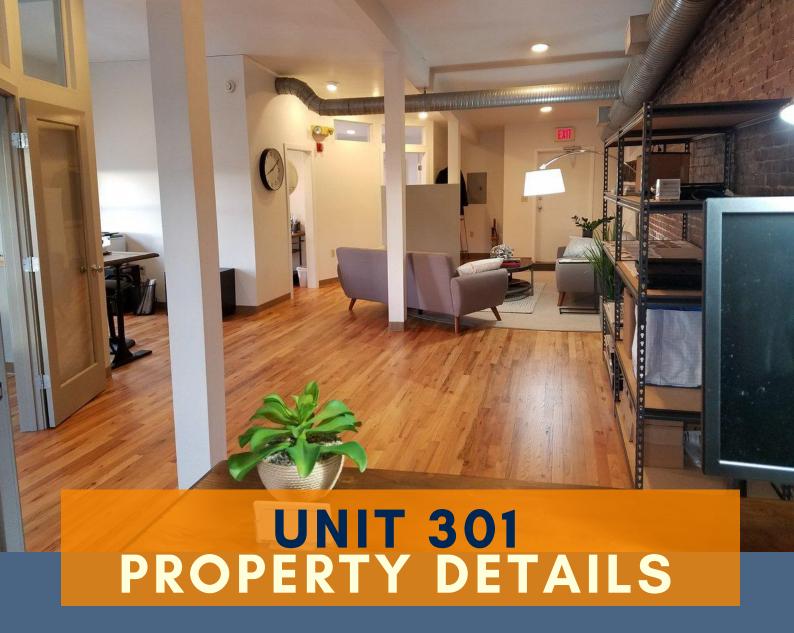

re opportunity to lease space in the coveted Portland Old Port with two units to choose from! Join us at this historic property just steps away from the East end, Arts District, and West End. We are looking for professional users that want to move in and make this space their own. We are offering Tenant Improvement money so that you can start your lease today and customize the space however you like.







INTERIOR Exposed brick, exposed steel

beams, full bathroom

SQUARE FOOTAGE 2,500 sqft +/-

**CONSTRUCTION MATERIAL** Brick

PROPERTY SUBTYPES Office building, Flex space,

general

TEMPERATURE CONTROL HVAC: Central A/C & gas-fired

heat

BUILD YEAR 1920

**ZONING** B3 Downtown Business

LEASE TYPE Absolute Gross, Modified Gross,

Other

WATER/SEWER Municipal





### **UNIT 201**







INTERIOR Exposed brick, high ceilings

SQUARE FOOTAGE 1,250 sqft +/-

**CONSTRUCTION MATERIAL** Brick

PROPERTY SUBTYPES Executive suites, office building

**FLOORS** Fresh hard-wood

INCLUDED Heat, hot water, electricity,

ocean views and happiness

BUILD YEAR 1920

**ZONING** B3 Downtown Business

**LEASE TYPE** Gross Lease

WATER/SEWER Municipal









# UNIT 301











## Portland 04101 DEMOGRAPHICS

POPULATION 17.25k

**HIGHER EDUCATION** 45%

MEDIAN AGE 33.6

**MALE** 50.7%

**FEMALE** 49.3%

MEDIAN HOUSEHOLD INCOME 36.6k

**EMPLOYED** 94.1%