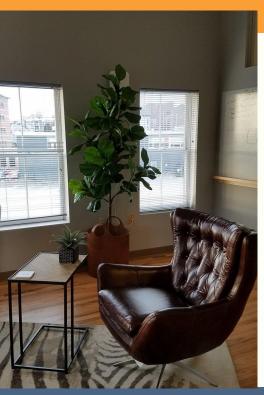

INTERIOR Exposed brick, exposed steel

beams, full bathroom

SQUARE FOOTAGE 2,500 sqft +/-

**CONSTRUCTION MATERIAL** Brick

PROPERTY SUBTYPES Office building, Flex space,

general

TEMPERATURE CONTROL HVAC: Central A/C & gas-fired

heat

BUILD YEAR 1920

**ZONING** B3 Downtown Business

LEASE TYPE Absolute Gross, Modified Gross,

Other

WATER/SEWER Municipal