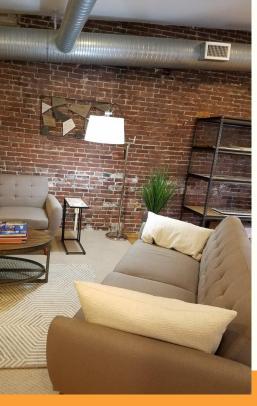

today and customize the space however you like.







INTERIOR Exposed brick, exposed steel

beams, full bathroom

SQUARE FOOTAGE 2,500 sqft +/-

**CONSTRUCTION MATERIAL** Brick

PROPERTY SUBTYPES Office building, Flex space,

general

TEMPERATURE CONTROL HVAC: Central A/C & gas-fired

heat

BUILD YEAR 1920

**ZONING** B3 Downtown Business

LEASE TYPE Absolute Gross, Modified Gross,

Other

WATER/SEWER Municipal





### **UNIT 201**







INTERIOR Exposed brick, high ceilings

SQUARE FOOTAGE 1,250 sqft +/-

**CONSTRUCTION MATERIAL** Brick

PROPERTY SUBTYPES Executive suites, office building

**FLOORS** Fresh hard-wood

INCLUDED Heat, hot water, electricity,

ocean views and happiness

BUILD YEAR 1920

**ZONING** B3 Downtown Business

**LEASE TYPE** Gross Lease

WATER/SEWER Municipal









# UNIT 301











## Portland 04101 DEMOGRAPHICS

POPULATION 17.25k

**HIGHER EDUCATION** 45%

MEDIAN AGE 33.6

**MALE** 50.7%

**FEMALE** 49.3%

MEDIAN HOUSEHOLD INCOME 36.6k

**EMPLOYED** 94.1%