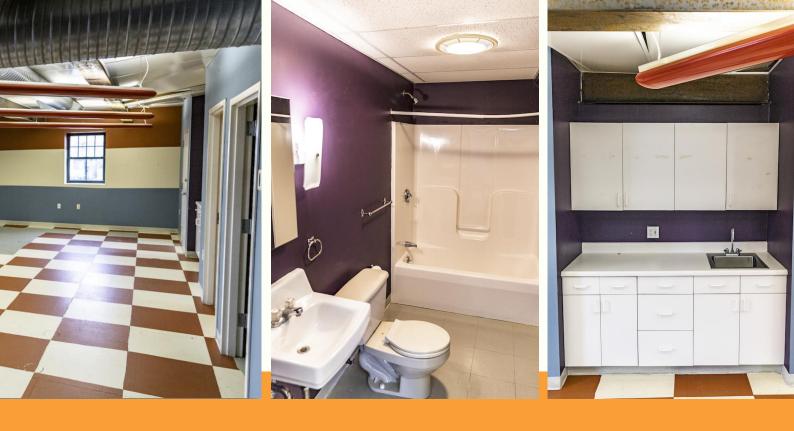

INTERIOR Exposed brick, exposed steel

beams, full bathroom

SQUARE FOOTAGE 2,500 sqft +/-

**CONSTRUCTION MATERIAL** Brick

PROPERTY SUBTYPES Office building, Flex space,

general

TEMPERATURE CONTROL HVAC: Central A/C & gas-fired

heat

BUILD YEAR 1920

**ZONING** B3 Downtown Business

LEASE TYPE Absolute Gross, Modified Gross,

Other

WATER/SEWER Municipal