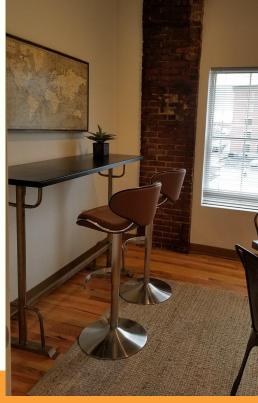

INTERIOR Exposed brick, exposed steel

beams, full bathroom

SQUARE FOOTAGE 2,500 sqft +/-

**CONSTRUCTION MATERIAL** Brick

PROPERTY SUBTYPES Office building, Flex space,

general

TEMPERATURE CONTROL HVAC: Central A/C & gas-fired

heat

BUILD YEAR 1920

**ZONING** B3 Downtown Business

LEASE TYPE Absolute Gross, Modified Gross,

Other

WATER/SEWER Municipal