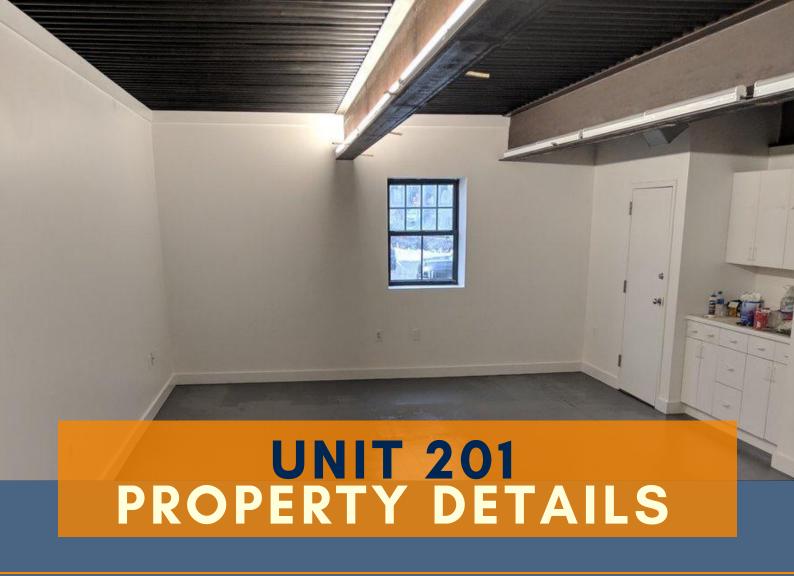

### **UNIT 201**

INTERIOR Exposed brick, high ceilings

SQUARE FOOTAGE 1,250 sqft +/-

**CONSTRUCTION MATERIAL** Brick

PROPERTY SUBTYPES Executive suites, office building

**FLOORS** Fresh hard-wood

INCLUDED Heat, hot water, electricity,

ocean views and happiness

BUILD YEAR 1920

**ZONING** B3 Downtown Business

**LEASE TYPE** Gross Lease

WATER/SEWER Municipal