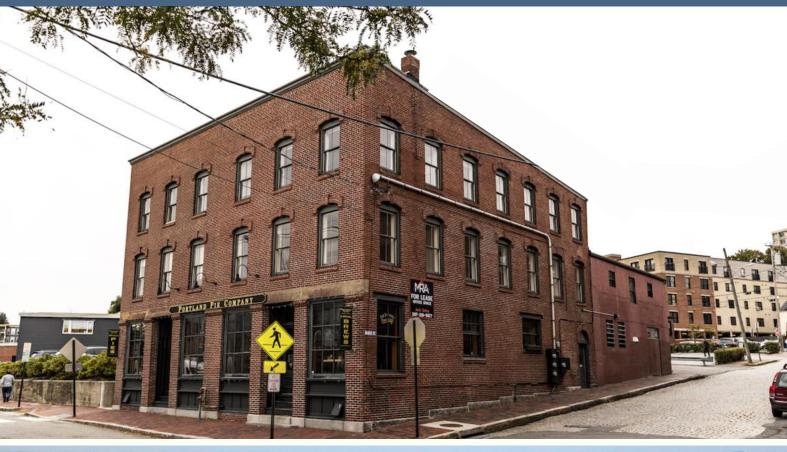

#### FOR LEASE: PORTLAND'S OLD PORT

53 York Street - Portland, Maine Units 201 & 301

#### **OVERVIEW**

The listing: 53 York Street - Portland

A rare opportunity to lease space in the coveted Portland Old Port with two units to choose from! Join us at this historic property just steps away from the East end, Arts District, and West End. We are looking for professional users that want to move in and make this space their own. We are offering Tenant Improvement money so that you can start your lease today and customize the space however you like.