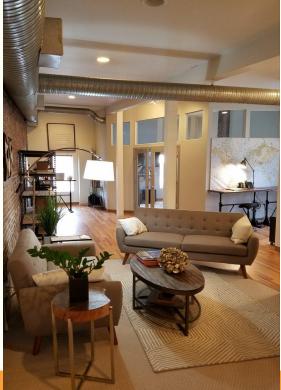

#### **OVERVIEW**

The listing: 53 York Street - Portland

A rare opportunity to lease space in the coveted Portland Old Port with two units to choose from! Join us at this historic property just steps away from the East end, Arts District, and West End. We are looking for professional users that want to move in and make this space their own. We are offering Tenant Improvement money so that you can start your lease today and customize the space however you like.

### **UNIT 201**

INTERIOR Exposed brick, high ceilings

SQUARE FOOTAGE 1,250 sqft +/-

**CONSTRUCTION MATERIAL** Brick

PROPERTY SUBTYPES Executive suites, office building

**FLOORS** Fresh hard-wood

INCLUDED Heat, hot water, electricity,

ocean views and happiness

BUILD YEAR 1920

**ZONING** B3 Downtown Business

**LEASE TYPE** Gross Lease

WATER/SEWER Municipal