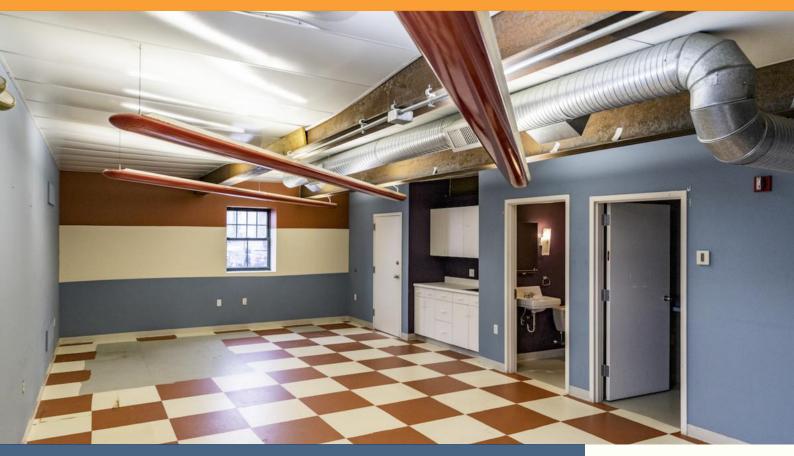

INTERIOR Exposed brick, exposed steel

beams, full bathroom

SQUARE FOOTAGE 2,500 sqft +/-

**CONSTRUCTION MATERIAL** Brick

PROPERTY SUBTYPES Office building, Flex space,

general

TEMPERATURE CONTROL HVAC: Central A/C & gas-fired

heat

BUILD YEAR 1920

**ZONING** B3 Downtown Business

LEASE TYPE Absolute Gross, Modified Gross,

Other

WATER/SEWER Municipal