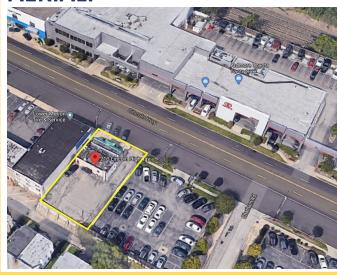

## \*AVAILABLE FOR SALE\*

# Retail Building in Ardmore

**Location: 210 E Lancaster Ave, Ardmore PA** 





#### **PROPERTY HIGHLIGHTS:**

- √ 1400+- Retail building for sale on Lancaster Ave in Ardmore
- ✓ Walking distance to Lancaster Ave's shops, eateries, etc.
- 5 Metered parking spots in front as well as parking lot in rear
- ✓ Large basement with 7' ceiling

#### **AERIAL:**



**SALE PRICE: \$799,000.00** 

### **AGENT CONTACT**



Christopher Armas 561-945-2346 carmas@capitalcomre.com

www.capitalcomre.com 3748 West Chester Pike Newtown Square, PA 19073 \* Phone: 561-945-2346 \* Fax: 610-359-9750