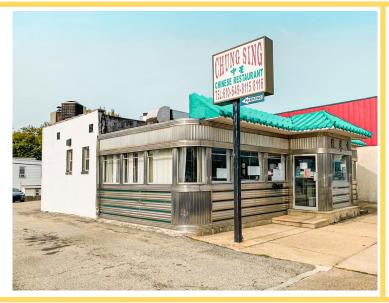

# Retail Building in Ardmore

**Location: 210 E Lancaster Ave, Ardmore PA** 

#### **PROPERTY HIGHLIGHTS:**

- √ 1400+- Retail building for sale on Lancaster Ave in Ardmore
- ✓ Walking distance to Lancaster Ave's shops, eateries, etc.
- 5 Metered parking spots in front as well as parking lot in rear
- ✓ Large basement with 7' ceiling