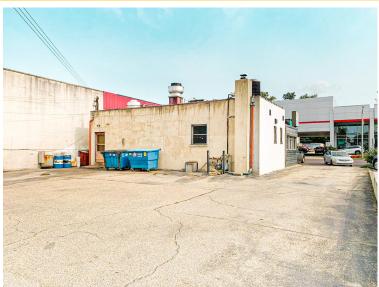

#### **PROPERTY HIGHLIGHTS:**

- √ 1400+- Retail building for sale on Lancaster Ave in Ardmore
- ✓ Walking distance to Lancaster Ave's shops, eateries, etc.
- 5 Metered parking spots in front as well as parking lot in rear
- ✓ Large basement with 7' ceiling