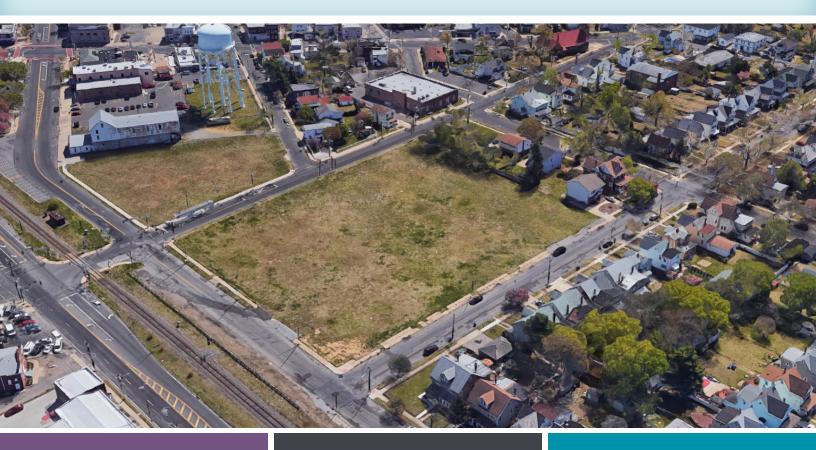

# RENTAL UNITS IN RIVERSIDE, NJ

**3.65** ACRES OF DEVELOPMENT LAND IN RIVERSIDE NEW JERSEY

# ASKING PRICE \$2,300,000

**135-150** UNITS

## TRANSIT-ORIENTED DEVELOPMENT OPPORTUNITY | RENTAL UNITS IN RIVERSIDE, NJ

| PROPERTY TYPE        | MULTI-FAMILY DEVELOPMENT                              |                        |         |
|----------------------|-------------------------------------------------------|------------------------|---------|
| ADDRESS              | 105 DELAWARE AVENUE, RIVERSIDE, NJ                    |                        |         |
| <b>BUILDING SIZE</b> | 135-150 MOSTLY-APPROVED RESIDENTIAL UNITS - 4 STORIES |                        |         |
| BLOCK                | LOT                                                   | LOCATION               | ACREAGE |
| 904                  | 1                                                     | 90 Jersey Avenue       | 0.483   |
| 904                  | 2.01                                                  | 37 W. Hancock Street   | O.184   |
| 1201                 | 1                                                     | 105 Delaware Avenue    | 2.800   |
| 1201                 | 1.01                                                  | 131 Delaware Avenue    | 0.067   |
| 1201                 | 2                                                     | 136 S. Fairview Street | 0.117   |