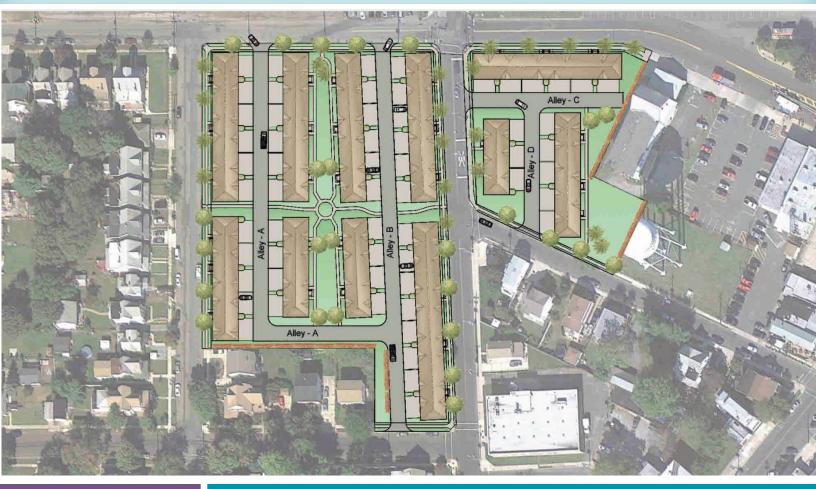

# RENTAL UNITS IN RIVERSIDE, NJ

**3.65** ACRES OF DEVELOPMENT LAND IN RIVERSIDE NEW JERSEY

# ASKING PRICE \$2,300,000

**135-150** UNITS

## TRANSIT-ORIENTED DEVELOPMENT OPPORTUNITY | RENTAL UNITS IN RIVERSIDE, NJ

| PROPERTY TYPE        | MULTI-FAMILY DEVELOPMENT                              |                        |         |
|----------------------|-------------------------------------------------------|------------------------|---------|
| ADDRESS              | 105 DELAWARE AVENUE, RIVERSIDE, NJ                    |                        |         |
| <b>BUILDING SIZE</b> | 135-150 MOSTLY-APPROVED RESIDENTIAL UNITS - 4 STORIES |                        |         |
| BLOCK                | LOT                                                   | LOCATION               | ACREAGE |
| 904                  | 1                                                     | 90 Jersey Avenue       | 0.483   |
| 904                  | 2.01                                                  | 37 W. Hancock Street   | O.184   |
| 1201                 | 1                                                     | 105 Delaware Avenue    | 2.800   |
| 1201                 | 1.01                                                  | 131 Delaware Avenue    | 0.067   |
| 1201                 | 2                                                     | 136 S. Fairview Street | 0.117   |