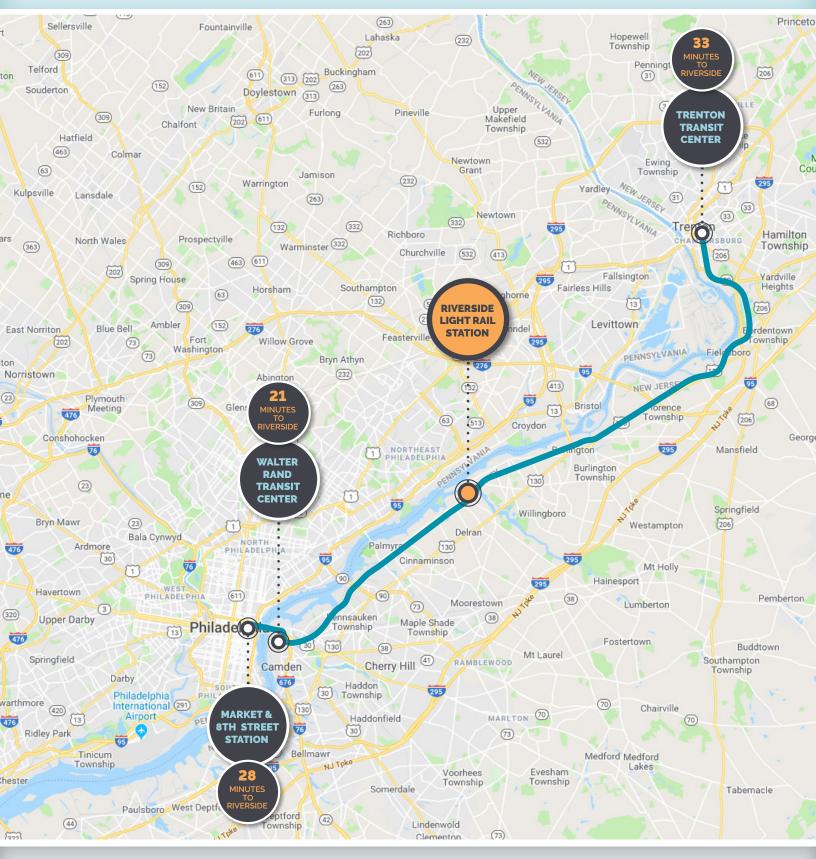

# TRANSIT-ORIENTED DEVELOPMENT OPPORTUNITY

# RENTAL UNITS IN RIVERSIDE, NJ

**3.65** ACRES OF DEVELOPMENT LAND IN RIVERSIDE NEW JERSEY