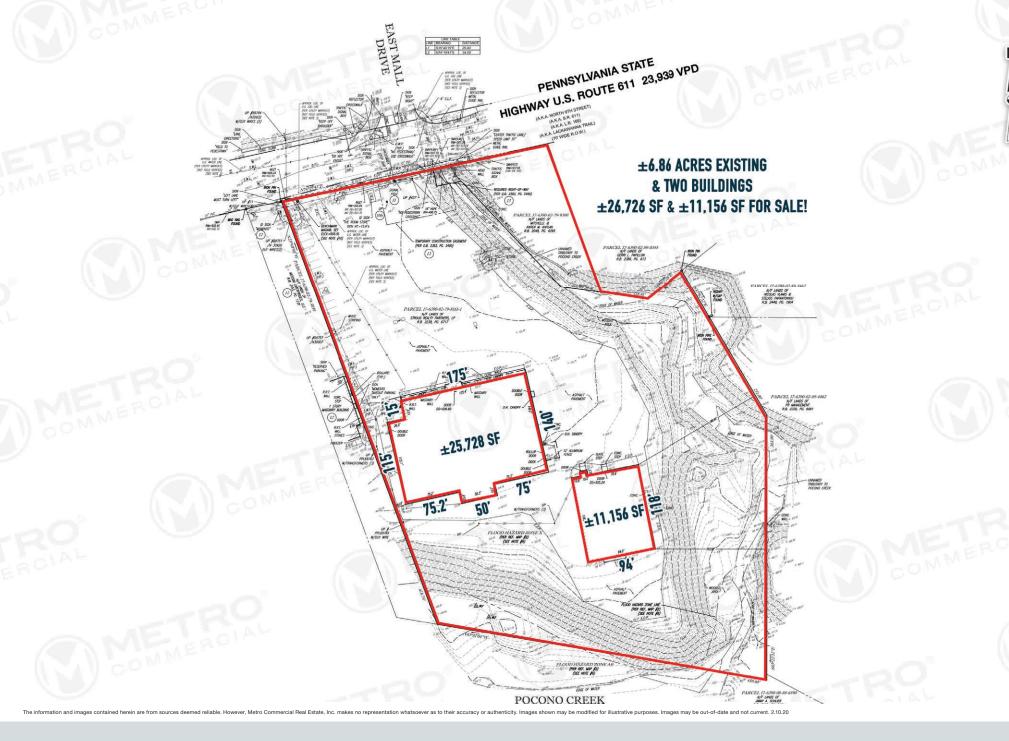

# 1157 NORTH 9TH STREET

STROUDSBURG. PA

 $\pm$  6.86 AC LAND AND TWO EXISTING BUILDINGS.  $\pm$ 26.726 SF &  $\pm$ 11.156 SF FOR SALE!

property highlights.

Area Retailers: Walmart : TJ-MOX

- Directly across from the Stroud Mall with ±403,258 SF
- Zoning: C2 (Central Business Commercial)
- Existing structures onsite with quick occupancy
- Perfect for a warehouse, distribution center or user/
- Exponential commercial and residential growth in the Pocono region

# site data

Acres: ±6.86 AC

• Square Foot: ±297.945 SF of land area

±37,882 SF of existing building

• Zoning: C2 - Central Business Commercial

Township: Stroudsburg Township, PA

County: Monroe County