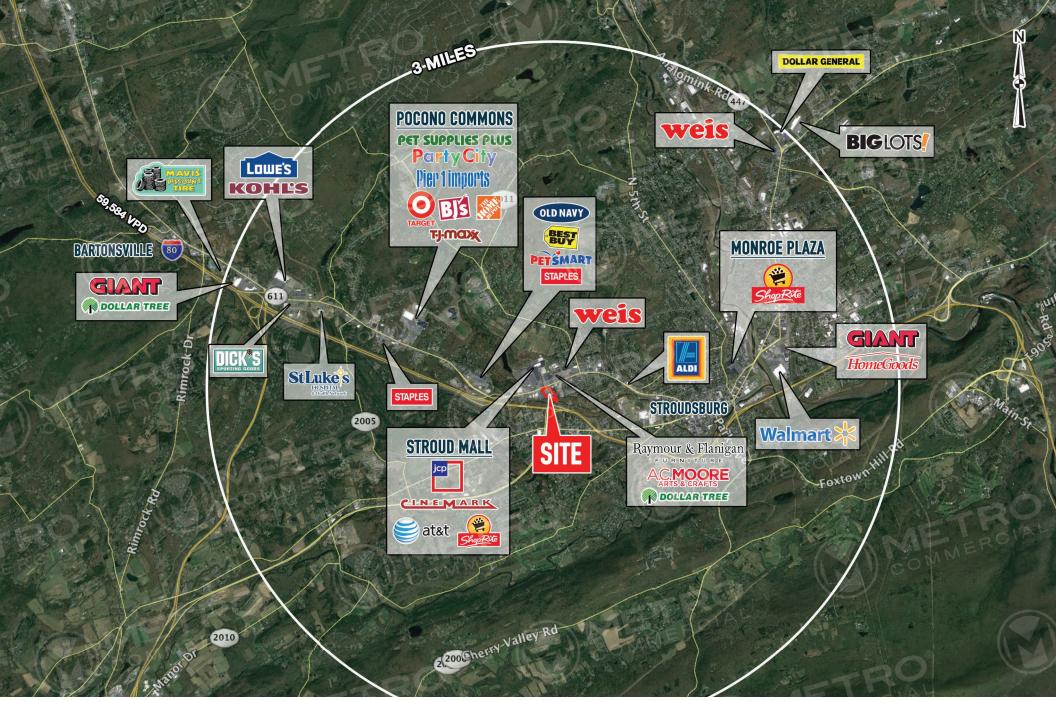

# 1157 NORTH 9TH STREET

STROUDSBURG. PA

 $\pm$  6.86 AC LAND AND TWO EXISTING BUILDINGS.  $\pm$ 26.726 SF &  $\pm$ 11.156 SF FOR SALE!

property highlights.

Area Retailers: Walmart : TJ-MOX

- Directly across from the Stroud Mall with ±403,258 SF
- Zoning: C2 (Central Business Commercial)
- Existing structures onsite with quick occupancy
- Perfect for a warehouse, distribution center or user/
- Exponential commercial and residential growth in the Pocono region

### stats.

| 2019 DEMOGRAPHICS*  | 1 MILE   | 3 MILES  | 5 MILES  |
|---------------------|----------|----------|----------|
| EST. POPULATION     | 4,032    | 29,248   | 50,859   |
| EST. HOUSEHOLDS     | 1,553    | 10,669   | 17,889   |
| EST. AVG. HH INCOME | \$82,056 | \$77,230 | \$83,373 |

## demographic highlights:

\*DEMOGRAPHICS BASED ON A 5-MILE RADIUS