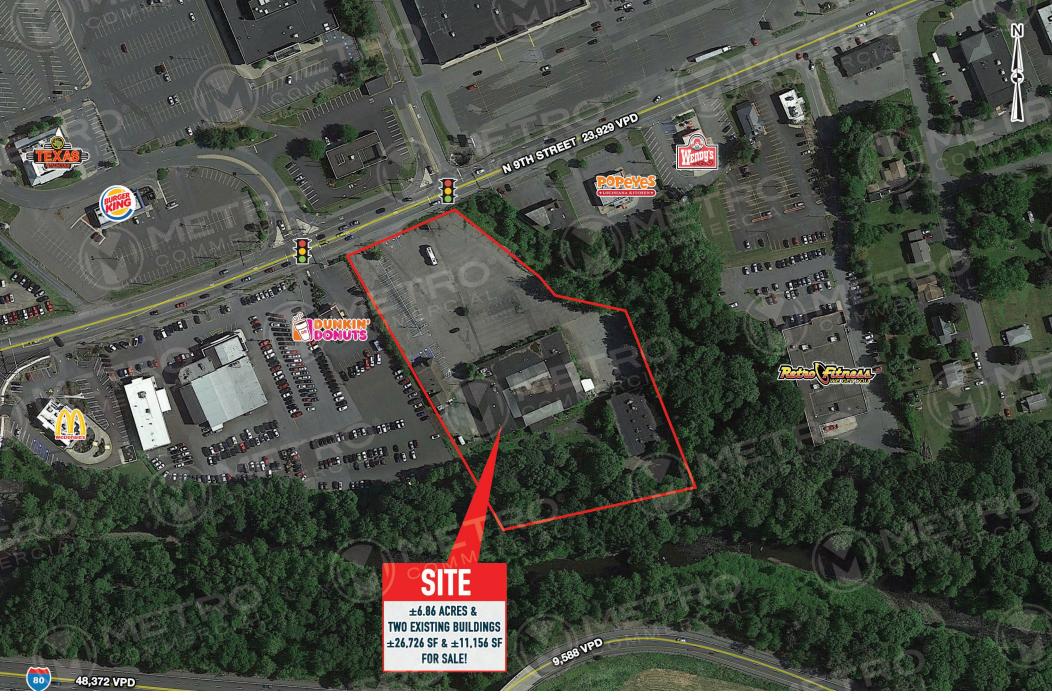

# 1157 NORTH 9TH STREET

STROUDSBURG. PA

 $\pm$  6.86 AC LAND AND TWO EXISTING BUILDINGS.  $\pm$ 26.726 SF &  $\pm$ 11.156 SF FOR SALE!

property highlights.

Area Retailers: Walmart : TJ-MOX

- Directly across from the Stroud Mall with ±403,258 SF
- Zoning: C2 (Central Business Commercial)
- Existing structures onsite with quick occupancy
- Perfect for a warehouse, distribution center or user/
- Exponential commercial and residential growth in the Pocono region

NORTH 9TH STREET TRAFFIC COUNT: 23,929 VPD \*ESRI 2019

# site data

Acres: ±6.86 AC

• Square Foot: ±297.945 SF of land area

±37,882 SF of existing building

• Zoning: C2 - Central Business Commercial

Township: Stroudsburg Township, PA

County: Monroe County