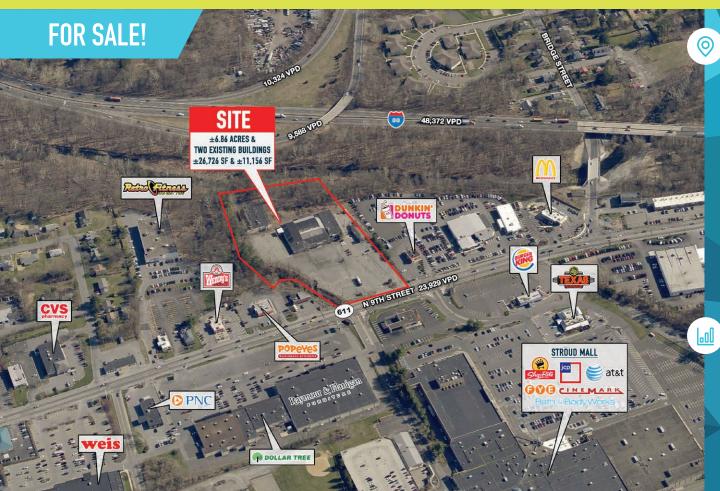

### REDEVELOPMENT OPPORTUNITY

# 1157 NORTH 9TH STREET

STROUDSBURG. PA

 $\pm$  6.86 AC LAND AND TWO EXISTING BUILDINGS.  $\pm$ 26.726 SF &  $\pm$ 11.156 SF FOR SALE!

property highlights.

Area Retailers: Walmart : TJ-MOX

- Directly across from the Stroud Mall with ±403,258 SF
- Zoning: C2 (Central Business Commercial)
- Existing structures onsite with quick occupancy
- Perfect for a warehouse, distribution center or user/
- Exponential commercial and residential growth in the Pocono region

NORTH 9TH STREET TRAFFIC COUNT: 23,929 VPD \*ESRI 2019

# site data

Acres: ±6.86 AC

• Square Foot: ±297.945 SF of land area

±37,882 SF of existing building

• Zoning: C2 - Central Business Commercial

Township: Stroudsburg Township, PA

County: Monroe County