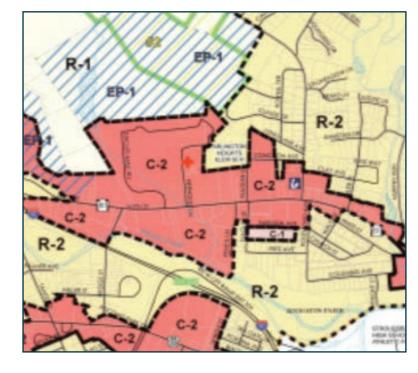

## zoning:

#### **Permitted Uses:**

- Retail
- Auto Sales
- Restaurants
- Furniture
- Convenience without Gas
- Banks
- Flea Market
- Personal Services
- Business Services
- Movie Theater
- Fitness
- Doctor Offices
- Legal Services
- Day Care
- Museums
- Professional Office
- Government

# site data

Acres: ±6.86 AC

• Square Foot: ±297.945 SF of land area

±37,882 SF of existing building

• Zoning: C2 - Central Business Commercial

Township: Stroudsburg Township, PA

County: Monroe County