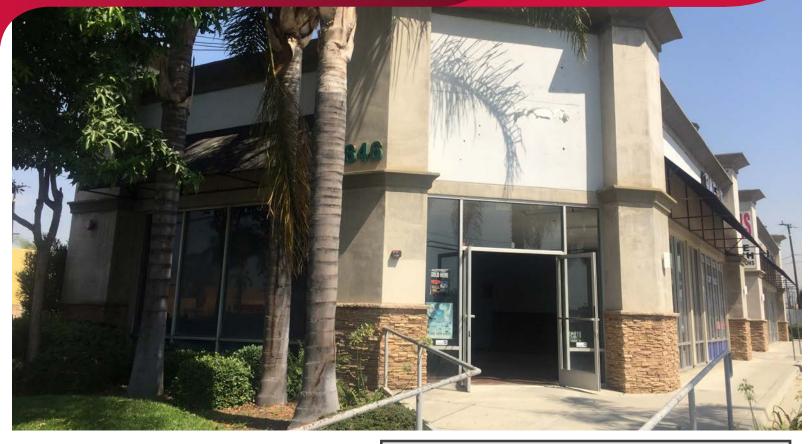

## FOR LEASE-PRIME OFFICE SPACE WOODMAN PLAZA

16846 Valley Blvd., Fontana CA 92335

## **PROPERTY FEATURES**

- Easy Access To 10 Freeway
- One Block From Kaiser Hospital
- Suite B 1,119 SF Available
- Attractive Retail Center On Valley Blvd. At Sierra Ave.
- Unit Has Highly Visible Street Frontage On Valley Blvd.