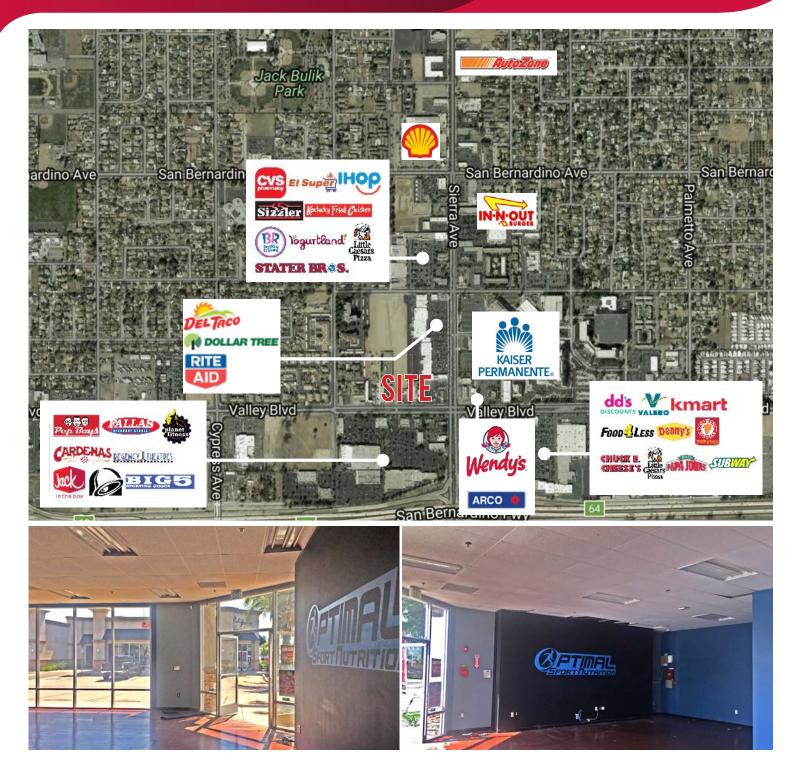

## **PROPERTY FEATURES**

- Easy Access To 10 Freeway
- One Block From Kaiser Hospital
- Suite B 1,119 SF Available
- Attractive Retail Center On Valley Blvd. At Sierra Ave.
- Unit Has Highly Visible Street Frontage On Valley Blvd.