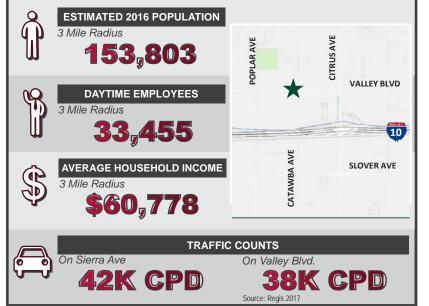

## **PROPERTY FEATURES**

- Easy Access To 10 Freeway
- One Block From Kaiser Hospital
- Suite B 1,119 SF Available
- Attractive Retail Center On Valley Blvd. At Sierra Ave.
- Unit Has Highly Visible Street Frontage On Valley Blvd.