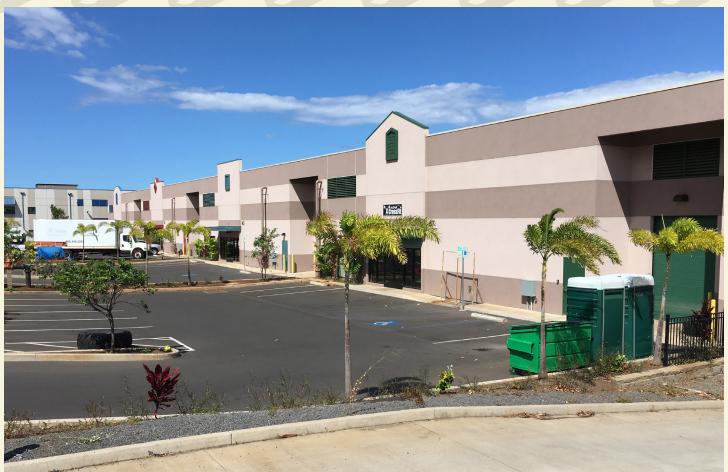

Newly constructed warehouse condominium in the Maui Lani Village Center with on-site parking. Constructed with steel framing, fire sprinklers, Kingspan insulated panels and dense glass with EFS exterior coating. Includes 5/8" water meter.

#### Tenant - Fusion Electrical Supply LLC

Base Rent \$5,680.80/mo.

> \$1.35/psf/mo NNN 3% annual escalations

Expires 4/30/2022 Term Annual RPT \$6,990.46 (2018/2019)

Association Fee \$0.11/PSF

Tenant will be installing office, restrooms and required lighting.