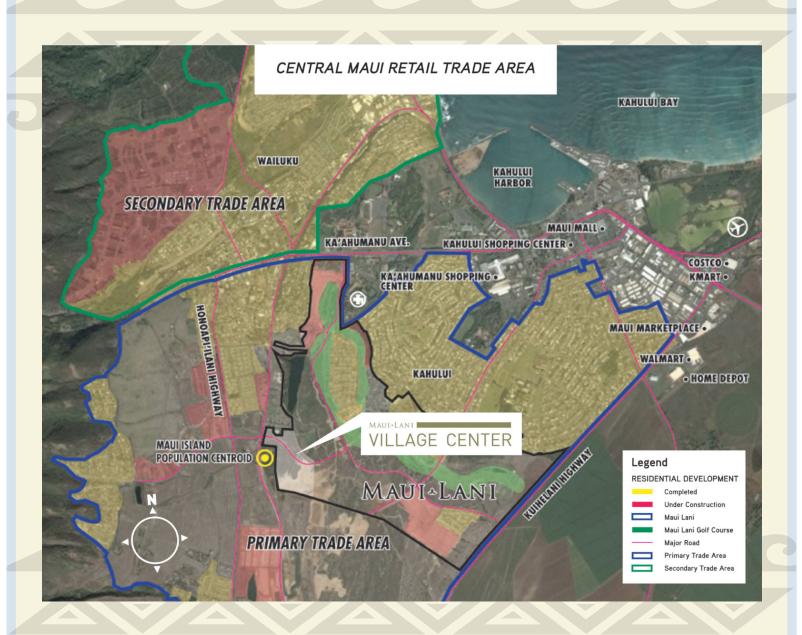

Newly constructed warehouse condominium in the Maui Lani Village Center with on-site parking. Constructed with steel framing, fire sprinklers, Kingspan insulated panels and dense glass with EFS exterior coating. Includes 5/8" water meter.