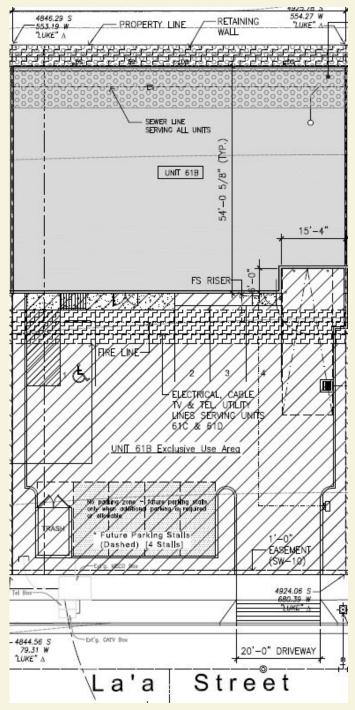

### WAREHOUSE FULLY LEASED INVESTMENT OFFERING

Price \$1,309,612 \* Unit Area 4,208 SF Price/SF (Bldg) \$308.35 Income 2020 \$69,553 Zoning **VMX** Year Built 2016 9 stalls Parking 2020 CAP Rate 5.3%

\*Purchase price shall be adjusted based on the actual amount spent by Seller towards tenant improvements at closing. Tenant improvement allowance is up to \$100,000 towards building improvements, amortized at 8% over term of lease.

Newly constructed warehouse condominium in the Maui Lani Village Center with on-site parking. Constructed with steel framing, fire sprinklers, Kingspan insulated panels and dense glass with EFS exterior coating. Includes 5/8" water meter.