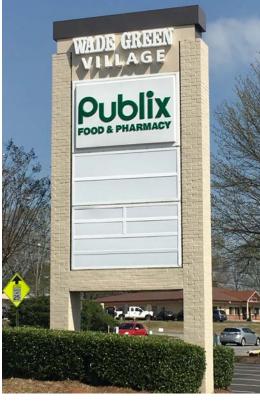

### **PROPERTY HIGHLIGHTS**

- 74,978 SF Publix-anchored shopping center
- Excellent visibility and parking with 4 access entry points
- At the intersection of Wade Green Road (32,265 VPD) and Wooten Lake Road (10,236 VPD)
- Close proximity to I-75 at Exit 273 (less than one mile)
- Population of 181,408 within five miles with average household income of \$80,621
- Renovated Pylon Sign