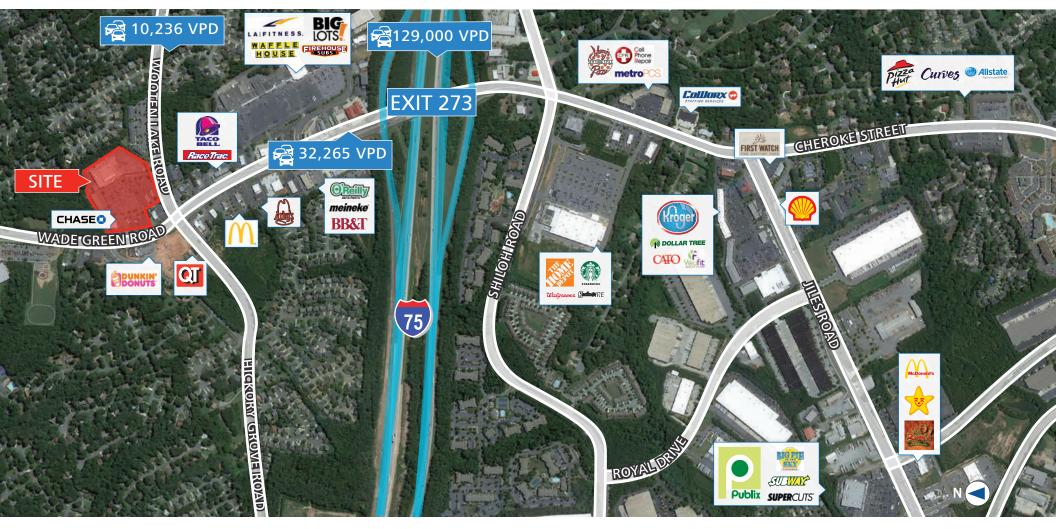

### **PROPERTY HIGHLIGHTS**

- 74,978 SF Publix-anchored shopping center
- Excellent visibility and parking with 4 access entry points
- At the intersection of Wade Green Road (32,265 VPD) and Wooten Lake Road (10,236 VPD)
- Close proximity to I-75 at Exit 273 (less than one mile)
- Population of 181,408 within five miles with average household income of \$80,621
- Renovated Pylon Sign