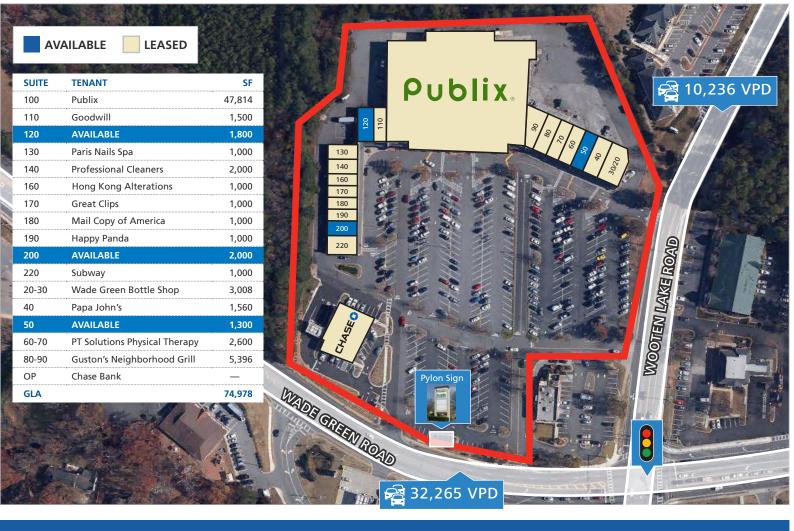

### **PROPERTY HIGHLIGHTS**

- 74,978 SF Publix-anchored shopping center
- Excellent visibility and parking with 4 access entry points
- At the intersection of Wade Green Road (32,265 VPD) and Wooten Lake Road (10,236 VPD)
- Close proximity to I-75 at Exit 273 (less than one mile)
- Population of 181,408 within five miles with average household income of \$80,621
- Renovated Pylon Sign