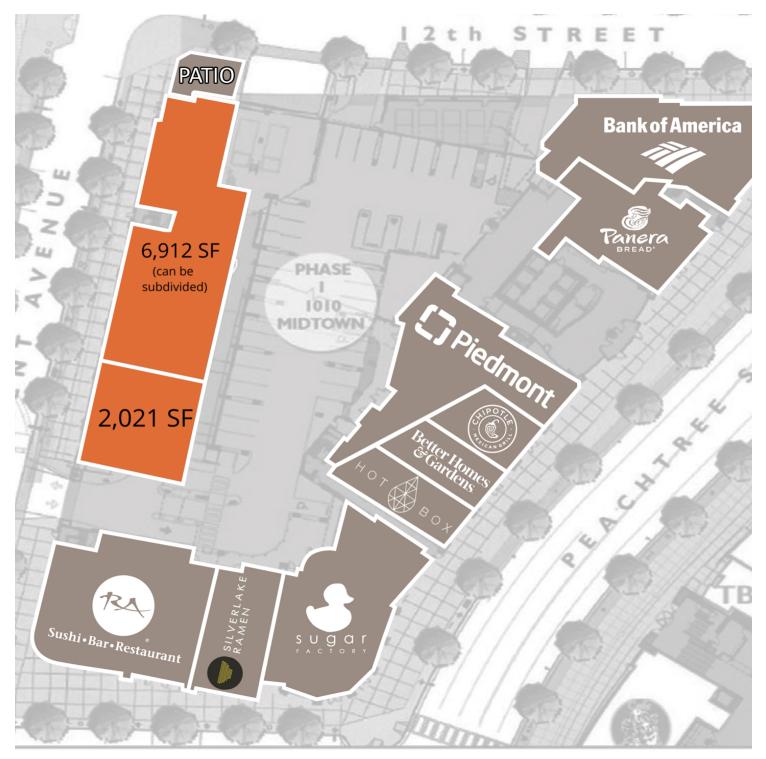

### SITE PLAN

#### PROPERTY HIGHLIGHTS

- Available: 6,912 SF (can be subdivided) & 2,021 SF
- 35-story luxury condo tower with 425 units above retail
- Dense daytime population that is nearing 50,000 people in a 15 minute walk time
- Close proximity to the Midtown Marta Station, Colony Square, Woodruff Arts Center, Piedmont Park & more
- GA DOT Traffic Counts: Peachtree Street-19,400 AADT