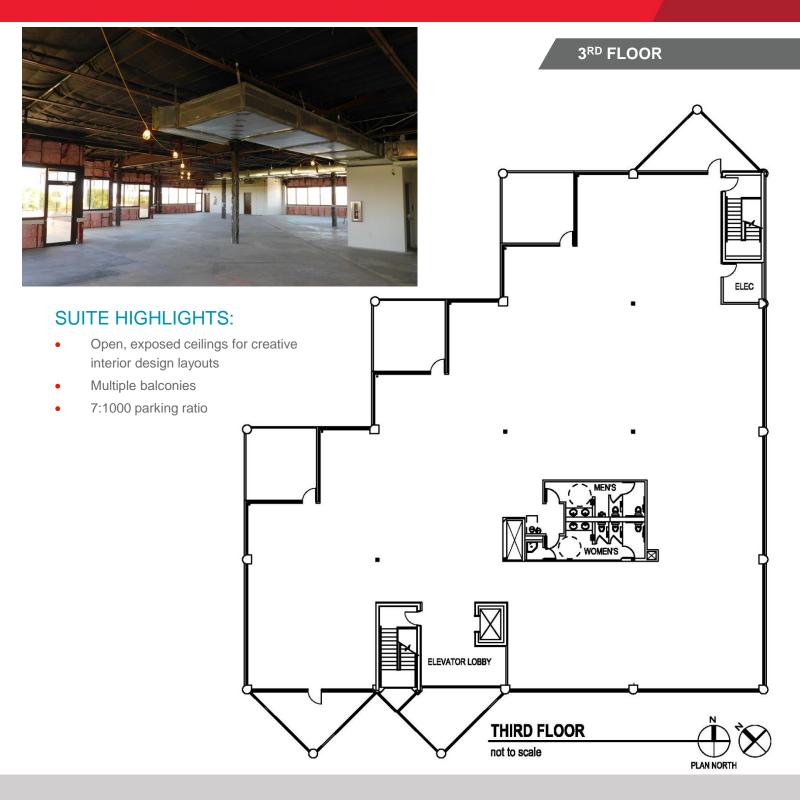

## **BUILDING FEATURES**

| 32,667 RSF                               |
|------------------------------------------|
| 9,796 RSF (entire 3 <sup>rd</sup> Floor) |
| \$21.95 / RSF; full service gross        |
| 7:1000 (covered available)               |
| Negotiable                               |
|                                          |