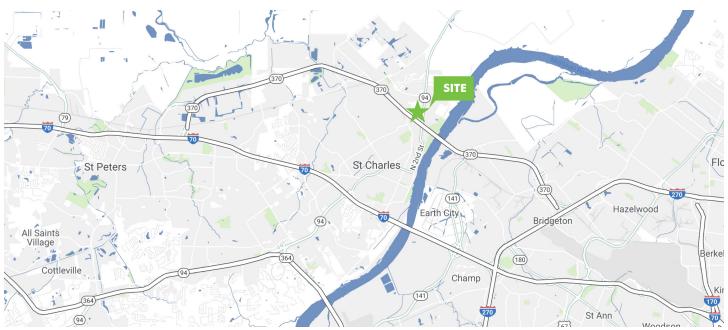

# 1.15 ACRE SITE

**2701 N HWY 94** St. Charles, MO 63301





## **PROPERTY FEATURES**

- + Highly visible 1.15 acre site (opportunity to assemble up to 8.24 acres)
- + Excellent development opportunity, ideal for retail, office/warehouse, office, medical, institutional, etc.
- + Traffic count: 14,275 vehicles per day
- + Level site

**SALE PRICE:** \$350,000 (\$7.00 PSF)



### **CONTACT INFO**

#### **MARK MCNULTY**

Vice President +1 314 655 6022 mark.mcnulty@cbre.com

#### **CBRE**

190 Carondelet Plaza Suite 1400 St. Louis, MO 63105





## **LOCATION MAP**





#### PROPERTY DEMOGRAPHICS

| Demographics                  | 1 Mile    | 3 Mile    | 5 Mile    |
|-------------------------------|-----------|-----------|-----------|
| 2018 Est. Population          | 4,520     | 40,458    | 87,169    |
| 2018 Avg. Household<br>Income | \$70,667  | \$75,906  | 77,609    |
| 2018 Avg. Home<br>Value       | \$190,379 | \$201,041 | \$200,890 |



## **CONTACT INFO**

#### **MARK MCNULTY**

Vice President +1 314 655 6022 mark.mcnulty@cbre.com

#### **CBRE**

190 Carondelet Plaza Suite 1400 St. Louis, MO 63105

© 2019 CBRE, Inc. All rights reserved. This information has been obtained from sources believed reliable, but has not been verified for accuracy or completeness. You should conduct a careful, independent investigation of the property and verify all