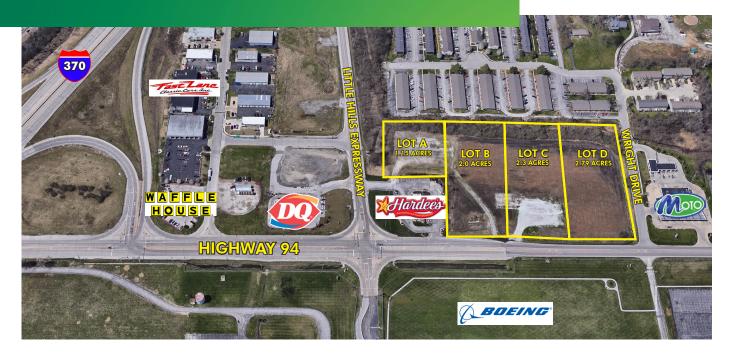

# 1.15 ACRE SITE

**2701 N HWY 94** St. Charles, MO 63301

## **PROPERTY FEATURES**

- + Highly visible 1.15 acre site (opportunity to assemble up to 8.24 acres)
- + Excellent development opportunity, ideal for retail, office/warehouse, office, medical, institutional, etc.
- + Traffic count: 14,275 vehicles per day
- + Level site

**SALE PRICE:** \$350,000 (\$7.00 PSF)