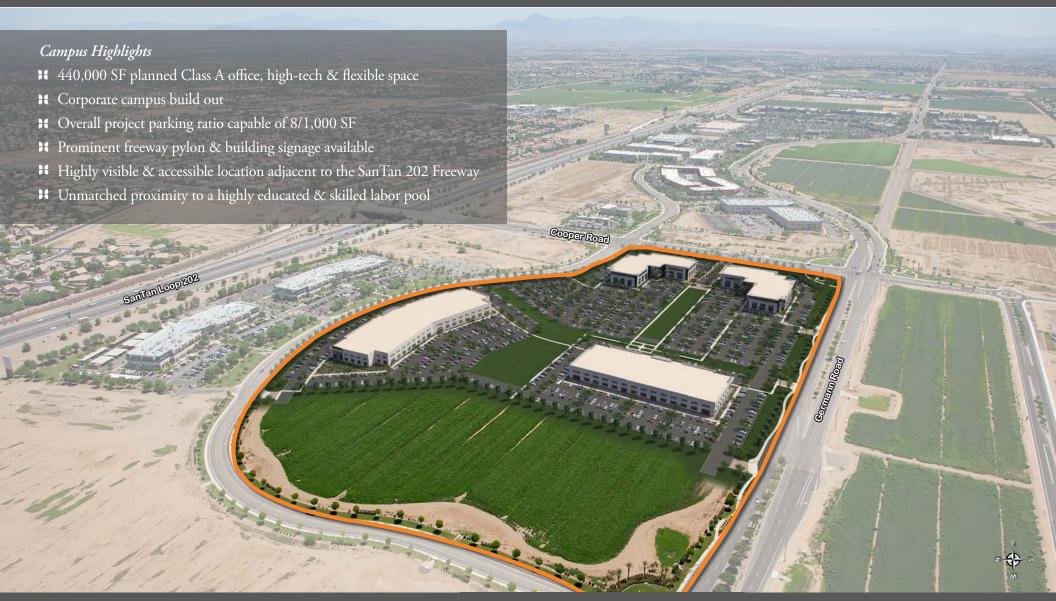

## CORPORATE CAMPUS OPPORTUNITY

ASCEND AT CHANDLER AIRPORT CENTER

Ascend at Chandler Airport Center

440,000 SF Available | Elevate Your Corporation; Ascend!

For more information, please contact:

Leasing by: