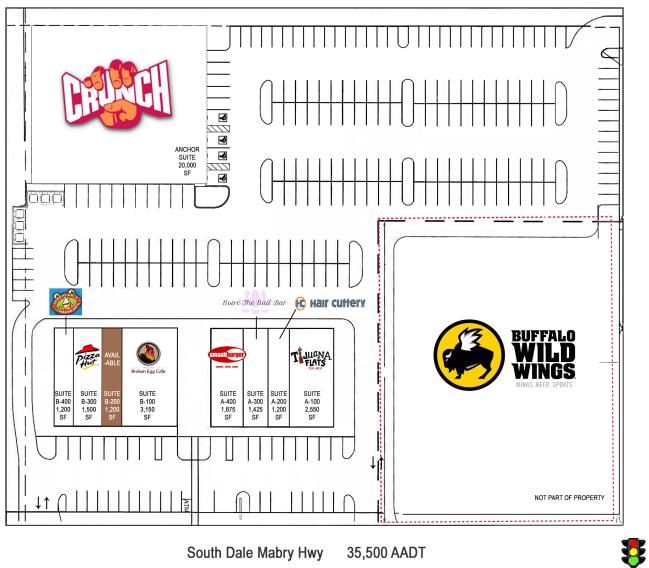

### AVAILABLE SPACE: 1,200 SF

- Excellent location in the heart of South Tampa's primary retail corridor with close proximity to Gandy Blvd., Selmon Expressway, and I-275
- Other tenants include: Tijuana Flats, Hair Cuttery, Smashburger, Another Broken Egg & more
- Perfect location for retail users interested in being in the heart of South Tampa

### DAILY TRAFFIC COUNTS

S. Dale Mabry 35,500 AADT

**(\)** 813.682.6126

LICENSED REAL ESTATE BROKER

FranklinSt.com

ALEX WRIGHT SENIOR DIRECTOR

(L) 813.682.6135

**MEDIAN AGE** 

## ST. FranklinStreet

South Dale Mabry Hwy

35,500 AADT

|  | Anchor       | Crunch Fitness         | 20,000 |
|--|--------------|------------------------|--------|
|  | A-100        | Tijuana Flats          | 2,550  |
|  | A-200        | Hair Cuttery           | 1,200  |
|  | A-300        | Noire the Nail Bar     | 1,425  |
|  | A-400        | Smashburger            | 1,875  |
|  | B-100        | Another Broken Egg     | 2,250  |
|  | <b>B-200</b> | Available              | 1,200  |
|  | B-300        | Pizza Hut              | 1,500  |
|  | B-400        | Jeremiah's Italian Ice | 1,200  |
|  |              |                        |        |