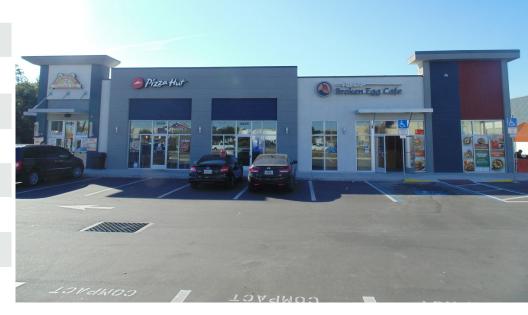

### AVAILABLE SPACE: 1,200 SF

- Excellent location in the heart of South Tampa's primary retail corridor with close proximity to Gandy Blvd., Selmon Expressway, and I-275
- Other tenants include: Tijuana Flats, Hair Cuttery, Smashburger, Another Broken Egg & more
- Perfect location for retail users interested in being in the heart of South Tampa