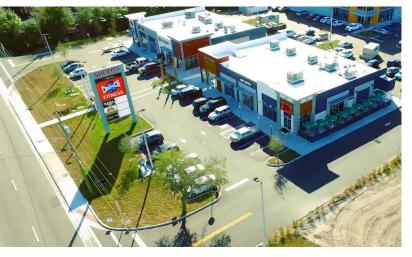

# **SHOPPES OF SOUTH DALE**

4027 S. Dale Mabry Hwy. | Tampa, FL 33611 **RETAIL SPACE FOR LEASE** 

### AVAILABLE SPACE: 1,200 SF

- Excellent location in the heart of South Tampa's primary retail corridor with close proximity to Gandy Blvd., Selmon Expressway, and I-275
- Other tenants include: Tijuana Flats, Hair Cuttery, Smashburger, Another Broken Egg & more
- Perfect location for retail users interested in being in the heart of South Tampa

Anchored by

## ST. FranklinStreet

South Dale Mabry Hwy

35,500 AADT

|  | Anchor       | Crunch Fitness         | 20,000 |
|--|--------------|------------------------|--------|
|  | A-100        | Tijuana Flats          | 2,550  |
|  | A-200        | Hair Cuttery           | 1,200  |
|  | A-300        | Noire the Nail Bar     | 1,425  |
|  | A-400        | Smashburger            | 1,875  |
|  | B-100        | Another Broken Egg     | 2,250  |
|  | <b>B-200</b> | Available              | 1,200  |
|  | B-300        | Pizza Hut              | 1,500  |
|  | B-400        | Jeremiah's Italian Ice | 1,200  |
|  |              |                        |        |