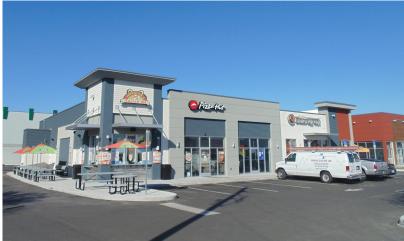

### AVAILABLE SPACE: 1,200 SF

- Excellent location in the heart of South Tampa's primary retail corridor with close proximity to Gandy Blvd., Selmon Expressway, and I-275
- Other tenants include: Tijuana Flats, Hair Cuttery, Smashburger, Another Broken Egg & more
- Perfect location for retail users interested in being in the heart of South Tampa

## ST. FranklinStreet

South Dale Mabry Hwy

35,500 AADT

|  | Anchor       | Crunch Fitness         | 20,000 |
|--|--------------|------------------------|--------|
|  | A-100        | Tijuana Flats          | 2,550  |
|  | A-200        | Hair Cuttery           | 1,200  |
|  | A-300        | Noire the Nail Bar     | 1,425  |
|  | A-400        | Smashburger            | 1,875  |
|  | B-100        | Another Broken Egg     | 2,250  |
|  | <b>B-200</b> | Available              | 1,200  |
|  | B-300        | Pizza Hut              | 1,500  |
|  | B-400        | Jeremiah's Italian Ice | 1,200  |
|  |              |                        |        |