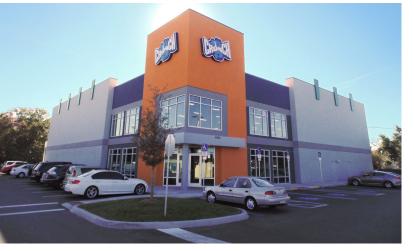

### AVAILABLE SPACE: 1,200 SF

- Excellent location in the heart of South Tampa's primary retail corridor with close proximity to Gandy Blvd., Selmon Expressway, and I-275
- Other tenants include: Tijuana Flats, Hair Cuttery, Smashburger, Another Broken Egg & more
- Perfect location for retail users interested in being in the heart of South Tampa

## ST. FranklinStreet

South Dale Mabry Hwy

35,500 AADT

|  | Anchor       | Crunch Fitness         | 20,000 |
|--|--------------|------------------------|--------|
|  | A-100        | Tijuana Flats          | 2,550  |
|  | A-200        | Hair Cuttery           | 1,200  |
|  | A-300        | Noire the Nail Bar     | 1,425  |
|  | A-400        | Smashburger            | 1,875  |
|  | B-100        | Another Broken Egg     | 2,250  |
|  | <b>B-200</b> | Available              | 1,200  |
|  | B-300        | Pizza Hut              | 1,500  |
|  | B-400        | Jeremiah's Italian Ice | 1,200  |
|  |              |                        |        |