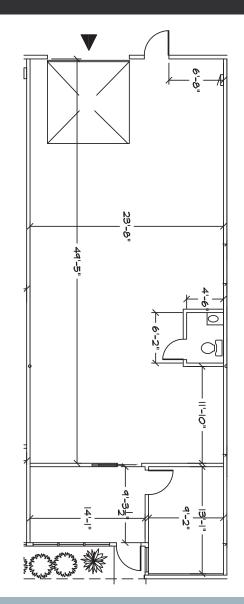

# **SUITE 6E** AVAILABLE 6/1/2024

POTENTIALLY AVAILABLE SOONER

| TOTAL SF:     | 1,547 RSF |
|---------------|-----------|
| OFFICE SF:    | 128 RSF   |
| WAREHOUSE SF: | 1,401 RSF |
| BASE RENT:    | \$2,166   |
| NNN:          | \$535     |
| GROSS RENT:   | \$2,701   |

### 2615 WEST CASINO ROAD EVERETT, WASHINGTON 98204

Ν