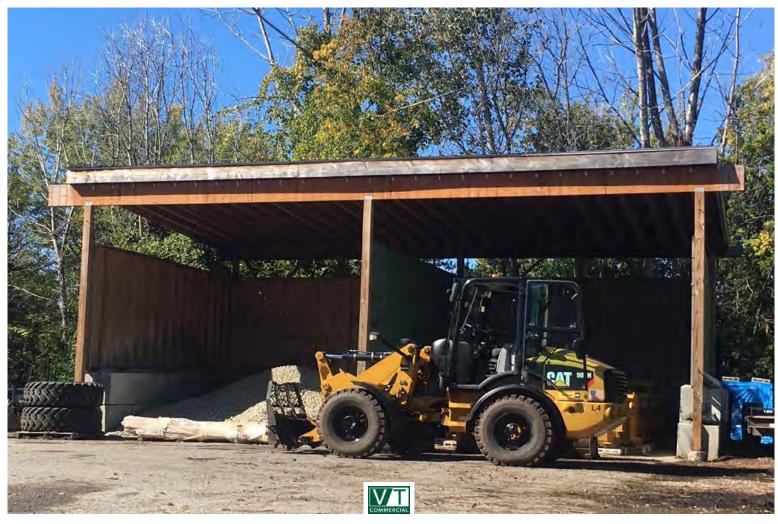

## LIGHT INDUSTRIAL/FLEX BUILDING

200 Boyer Circle, Williston, VT

This handsome light industrial building offers a great mix of office and industrial space. Offices have been recently upgraded with new HVAC, LED lighting and include reception area, conference room, and office space. Industrial area has high clearance, one 12' overhead door, two loading docks, additional offices, 2 mezzanines with 500 pound/sf load capacity. Outside provides storage bunkers, additional yard storage, access to water, and ample parking. Affordable utilities. Close to exit 12 of Interstate 89.

SIZE:

5,200 SF

**ZONING:** 

Industrial Zoning, District West-- includes outdoor yard storage

PRICE:

\$8.75/sf NNN

**AVAILABLE:** 

May 1, 2020