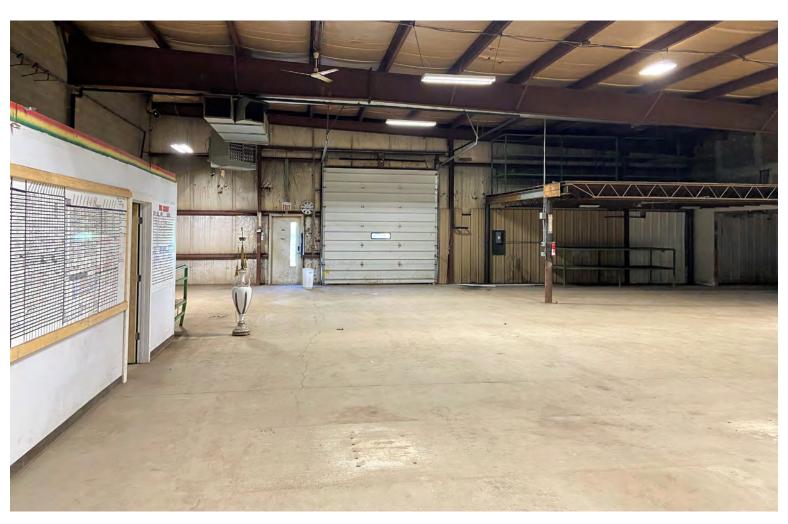

## LIGHT INDUSTRIAL/FLEX BUILDING

200 Boyer Circle, Williston, VT

This handsome light industrial building offers a great mix of office and industrial space. Offices have been recently upgraded with new HVAC, LED lighting and include reception area, conference room, and office space. Industrial area has high clearance, one 12' overhead door, two loading docks, additional offices, 2 mezzanines with 500 pound/sf load capacity. Outside provides storage bunkers, additional yard storage, access to water, and ample parking. Affordable utilities. Close to exit 12 of Interstate 89.