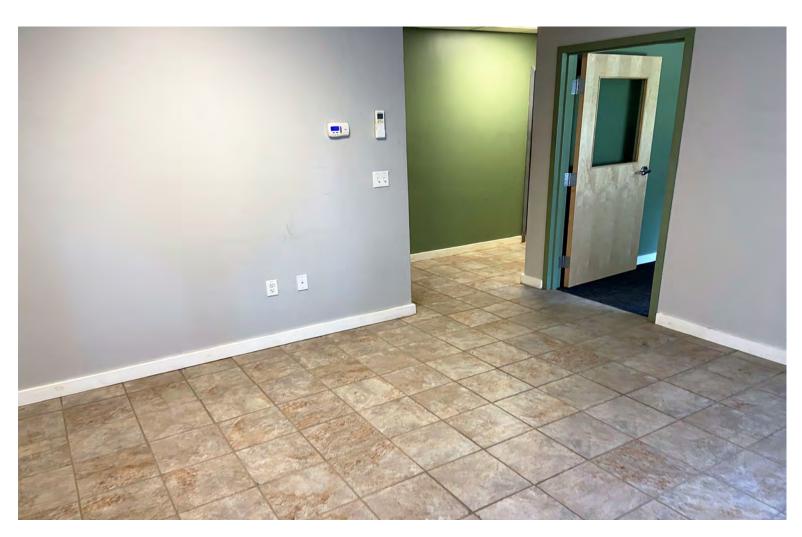

## LIGHT INDUSTRIAL/FLEX BUILDING

200 Boyer Circle, Williston, VT

This handsome light industrial building offers a great mix of office and industrial space. Offices have been recently upgraded with new HVAC, LED lighting and include reception area, conference room, and office space. Industrial area has high clearance, one 12' overhead door, two loading docks, additional offices, 2 mezzanines with 500 pound/sf load capacity. Outside provides storage bunkers, additional yard storage, access to water, and ample parking. Affordable utilities. Close to exit 12 of Interstate 89.