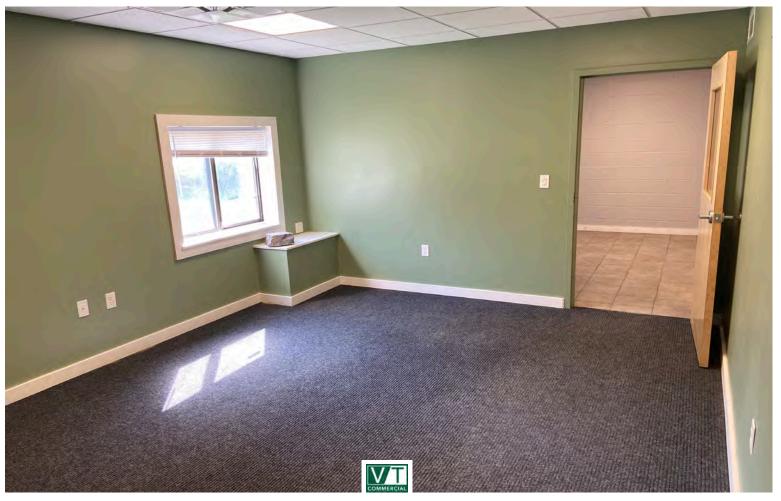

## LIGHT INDUSTRIAL/FLEX BUILDING

200 Boyer Circle, Williston, VT

This handsome light industrial building offers a great mix of office and industrial space. Offices have been recently upgraded with new HVAC, LED lighting and include reception area, conference room, and office space. Industrial area has high clearance, one 12' overhead door, two loading docks, additional offices, 2 mezzanines with 500 pound/sf load capacity. Outside provides storage bunkers, additional yard storage, access to water, and ample parking. Affordable utilities. Close to exit 12 of Interstate 89.