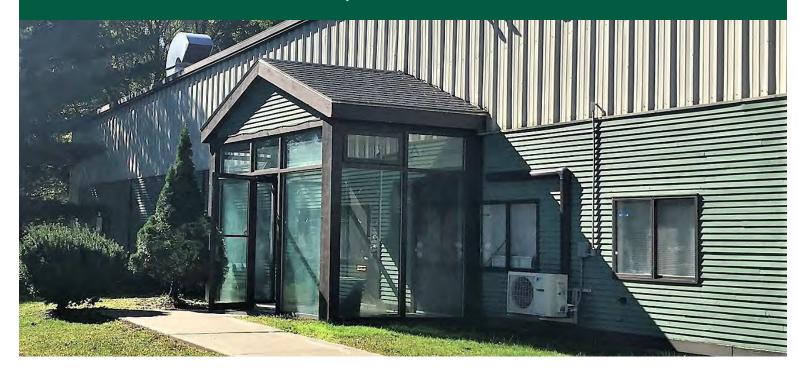

## LIGHT INDUSTRIAL/FLEX BUILDING

200 Boyer Circle, Williston, VT

This handsome light industrial building offers a great mix of office and industrial space. Offices have been recently upgraded with new HVAC, LED lighting and include reception area, conference room, and office space. Industrial area has high clearance, one 12' overhead door, two loading docks, additional offices, 2 mezzanines with 500 pound/sf load capacity. Outside provides storage bunkers, additional yard storage, access to water, and ample parking. Affordable utilities. Close to exit 12 of Interstate 89.