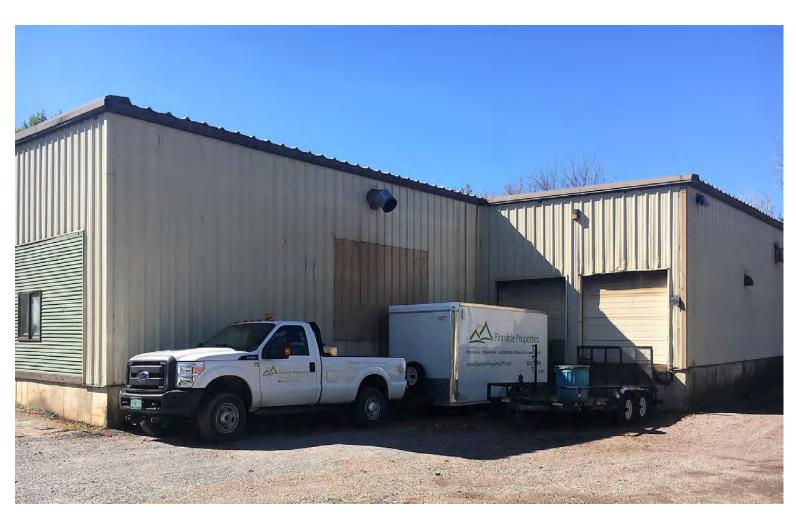

## LIGHT INDUSTRIAL/FLEX BUILDING

200 Boyer Circle, Williston, VT

This handsome light industrial building offers a great mix of office and industrial space. Offices have been recently upgraded with new HVAC, LED lighting and include reception area, conference room, and office space. Industrial area has high clearance, one 12' overhead door, two loading docks, additional offices, 2 mezzanines with 500 pound/sf load capacity. Outside provides storage bunkers, additional yard storage, access to water, and ample parking. Affordable utilities. Close to exit 12 of Interstate 89.

SIZE:

5,200 SF

**ZONING:** 

Industrial Zoning, District West-- includes outdoor yard storage

PRICE:

\$8.75/sf NNN

**AVAILABLE:** 

May 1, 2020

**PARKING:** 

Ample On Site

**LOCATION:** 

Adams Industrial Park

Information contained herein is believed to be accurate, but is not warranted. This is not a legally binding offer to sell or lease.

For more information, please contact: