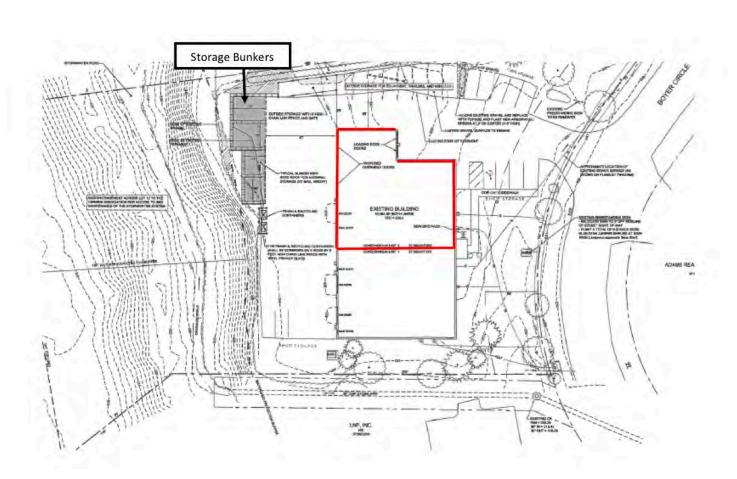

## LIGHT INDUSTRIAL/FLEX BUILDING

200 Boyer Circle, Williston, VT

This handsome light industrial building offers a great mix of office and industrial space. Offices have been recently upgraded with new HVAC, LED lighting and include reception area, conference room, and office space. Industrial area has high clearance, one 12' overhead door, two loading docks, additional offices, 2 mezzanines with 500 pound/sf load capacity. Outside provides storage bunkers, additional yard storage, access to water, and ample parking. Affordable utilities. Close to exit 12 of Interstate 89.

SIZE:

5,200 SF

**ZONING:** 

Industrial Zoning, District West-- includes outdoor yard storage

PRICE:

\$8.75/sf NNN

**AVAILABLE:** 

May 1, 2020