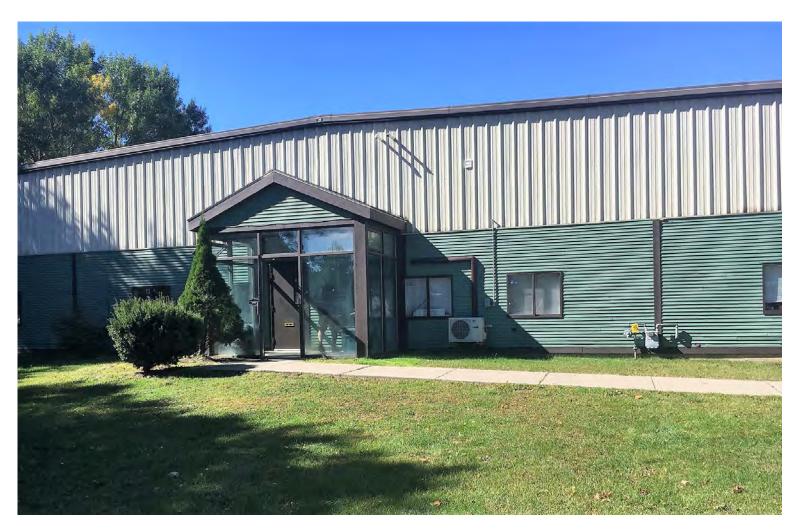

## LIGHT INDUSTRIAL/FLEX BUILDING

200 Boyer Circle, Williston, VT

This handsome light industrial building offers a great mix of office and industrial space. Offices have been recently upgraded with new HVAC, LED lighting and include reception area, conference room, and office space. Industrial area has high clearance, one 12' overhead door, two loading docks, additional offices, 2 mezzanines with 500 pound/sf load capacity. Outside provides storage bunkers, additional yard storage, access to water, and ample parking. Affordable utilities. Close to exit 12 of Interstate 89.

SIZE:

5,200 SF

**ZONING:** 

Industrial Zoning, District West-- includes outdoor yard storage

PRICE:

\$8.75/sf NNN

**AVAILABLE:** 

May 1, 2020