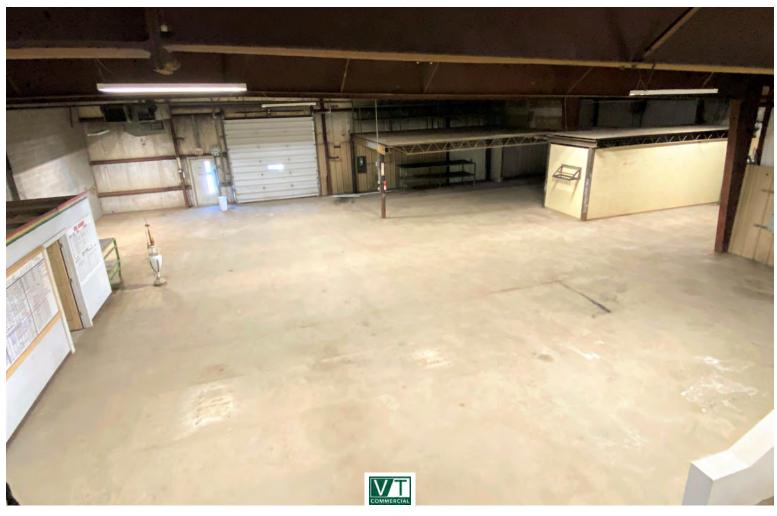

## LIGHT INDUSTRIAL/FLEX BUILDING

200 Boyer Circle, Williston, VT

This handsome light industrial building offers a great mix of office and industrial space. Offices have been recently upgraded with new HVAC, LED lighting and include reception area, conference room, and office space. Industrial area has high clearance, one 12' overhead door, two loading docks, additional offices, 2 mezzanines with 500 pound/sf load capacity. Outside provides storage bunkers, additional yard storage, access to water, and ample parking. Affordable utilities. Close to exit 12 of Interstate 89.