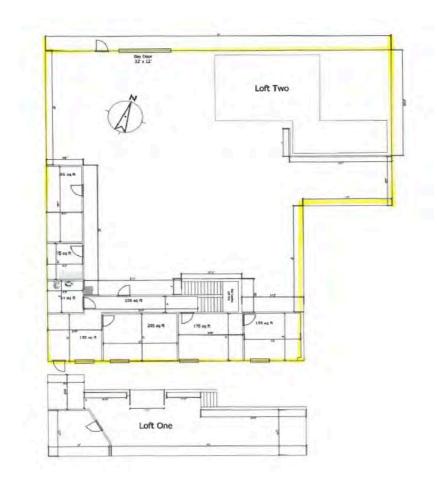

## LIGHT INDUSTRIAL/FLEX BUILDING

200 Boyer Circle, Williston, VT

This handsome light industrial building offers a great mix of office and industrial space. Offices have been recently upgraded with new HVAC, LED lighting and include reception area, conference room, and office space. Industrial area has high clearance, one 12' overhead door, two loading docks, additional offices, 2 mezzanines with 500 pound/sf load capacity. Outside provides storage bunkers, additional yard storage, access to water, and ample parking. Affordable utilities. Close to exit 12 of Interstate 89.

SIZE:

5,200 SF

**ZONING:** 

Industrial Zoning, District West-- includes outdoor yard storage

PRICE:

\$8.75/sf NNN

**AVAILABLE:** 

May 1, 2020