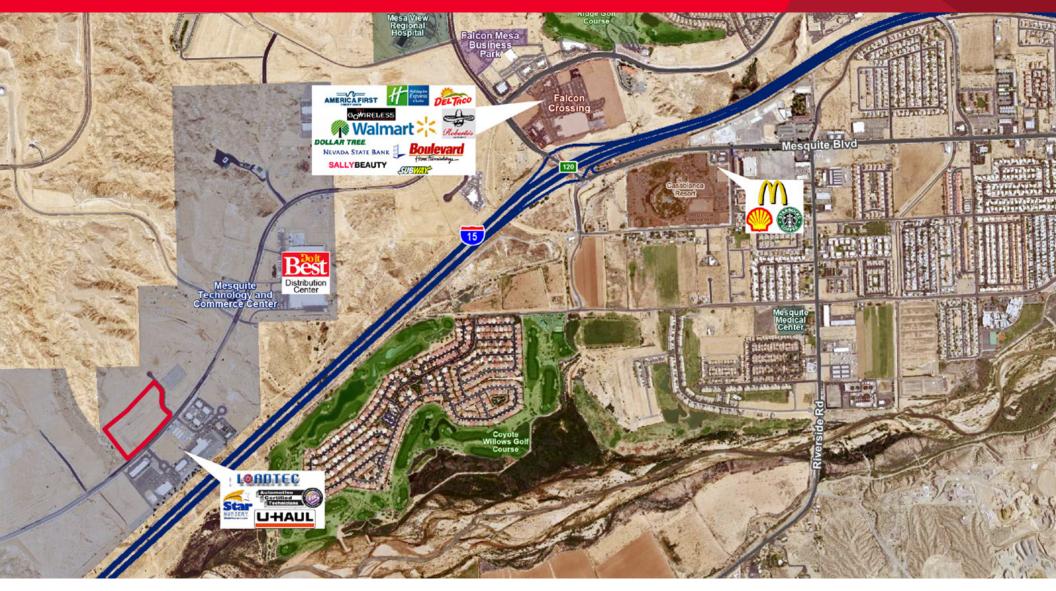

- 1/2 mile from new freeway interchange and truck-stop
- Near Do It Best distribution center
- Located in Mesquite Technology and Commerce Center

Travis J. Parry, sior, ccim Senior Director +1 435 986 4708 tparry@comre.com Commerce Center