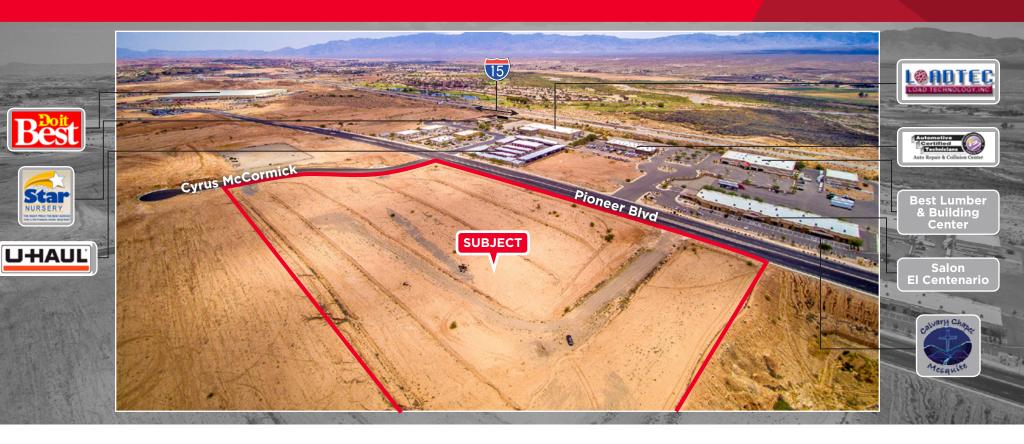

## 14.63 Acres Industrial Land

605 Cyrus McCormick Drive / Mesquite, Nevada

## **Property Highlights**

- Price: \$1.465.000
- 14.63 acres
- Zoned Industrial
- · Fronts Pioneer Boulevard

- Property ready for immediate construction
- Great location for manufacturing, distribution or commercial
- Economic incentives may be available

- 1/2 mile from new freeway interchange and truck-stop
- Near Do It Best distribution center
- Located in Mesquite Technology and Commerce Center

Travis J. Parry, sior, ccim Senior Director +1 435 986 4708 tparry@comre.com Commerce Center